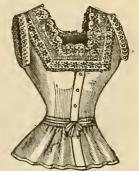

\$1.00.



No. 204. Contil Corset, long walst, in white or gray, 18 to 30 inches, \$1.75; with boned hust, \$2.50; extra long sateen, \$3 50; also ventilating corset, \$2.00.



No. 194. C. B. Corset, extra long waist, white and drab, 18 to 28 inches, 75c.



No 200. Coutil Corset, extra long waist, well boned, white or drab, 18 to 30 inches, \$3.25; in black, \$4 00



No. 206. The Nemo Nursing Corset, white and drab, 19 to 30 inches, \$1.00.

### CORSET COVERS AND PILLOW SHAMS.



No. 208. Cambric, square neck, French tucks, with fine insertions, edges of embroidery, finished with ribbon,\$1.39



No. 210. Cambric, V-shape back and front, front with tucks and Swiss edge, pearl buttons. 35c.



No. 212. Cambrio, square back and front, with insertion and Swiss edging, pearl buttons, 79c.



No. 214. Nainsook, French tucked square front, back with fine edge and insertion,



No. 216. Nainsook, French tucked cover, with Maltese lace insertion and edge, 790.



No. 218. Cambric, square neck, extra quality, 49c; cambric, square neck, extra quality, extra size, 59c.



No. 220. Cambric, French tucked, square front and back, with Point de Paris lace ribbon, full front, \$1.59.



No. 222. Cambric, low neck, with 2 cluster of fine tucks down front, 29c.



No. 224. Nainsook, French gathered, trimmed with lace edging and insertion, 49c.



No. 226. Cambric Cover, with two rows of Vai. lace, with lace edging and ribbon beading, 98c.



No. 228. Cambric, square front and back, trimmed with Swiss embroidery and ribbon, 69c.



No. 230. Cambrio, low, square yoke, insertion of Platt Val