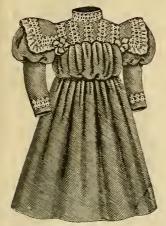

No. 554. Reefer of Unfinished Cheviot, deep sallor collar and sleeves, finished with fancy braid and gilt buttons, sizes 4 to 14 years, brown, navy, red; price, \$4.98.

No. 556. Tricot Reefer, braid trimmed collar, cape and sleeves, sizes 4 to 8 years, navy, red, green; price, \$3.25.