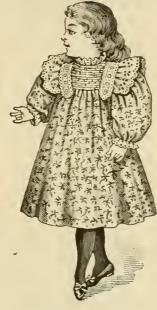

No. 562. Gingham Dress with plain colored yoke, trimmed with braid, full blouse front, sizes 4 to 14 years; price, \$1.25.

No. 564. Pique Eton Suit, jacket trimmed with insertion, embroidery and ribbon, gored skurt, Sizes 4, 6, 8, 10, 12, 14 years. Price, \$4.98, 6.50, 6.60, 6.60, 7.00, 7.50.