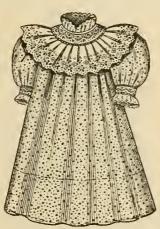

No. 600. Infant's Loog or Short Coat of fine Cbina silk, trimmed with embroidered chiffon; price, \$8.98; less elaborate, price, \$4.98, \$5.98, \$6.98.

No. 602. Child's Empire Reefer of fine pique, elaborately trimmed with embroidery, sizes 1 to 4 years; price, \$3.50. In white, pink and blue.