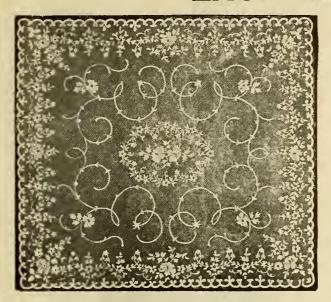

3½ yards long, white or ecru, \$3.35 per pair.

## IRISH POINT CURTAINS.



No. 826. Irish Point Lace Curtains, white or ecru, 50 inches wide,  $3\frac{1}{2}$  yards long, \$3.98 per pair.



No. 828. Irish Point Lace Curtains, white or ecru, 50 inches wide,  $3\frac{1}{2}$  yards long, \$4.98 per pair.



No. 830. Irish Point Lace Curtains, white or ecru, 50 inches wide,  $3\frac{1}{2}$  yards long, \$5.35 per pair.



No. 832. lrish P. int Lace Curtains, white or ecru, 50 inches wide,  $3\frac{1}{2}$  yards long. \$5.98 per pair.



No. 834. Fine Novelty Irish Point Lace Curtains, white or ecru, 50 inches wide,  $3\frac{1}{2}$  yards long, \$6.98 per pair.



No. 836. Rich Heavy Irish Point Lace Curtains, white or ecru, 50 inches wide, 3½ yards long. \$7.98 per pair.

## LACE BED SETS.



No. 838. Irish Point Lace Bed Set, in ecru or white, with two pillow shams to match, size spread, 87 x 92 inches, per set, \$4.98 Finer grades, \$5.98, 6.98, 7.58, 9.75.



No. 840. Nottingham Lace Bed Set, imitation duchess, in ecru or white, with two pillow shams to match, size spread, 82 x 98 inches, \$2.98 per set.

## NETS, &c.



No. 842. Irish Point Vestibule Lace, 28 inches wide, white or ecru, assorted patterns, 54c per



No 844. Sash Fish Net, white or ecru, 45 inches wide, stylish, 24c per yard.



No 846 Fish Net Figured, 28 inches wide, white or ecru, 22c wide, white or ecru, 20c per yard. per yard.



No. 848. Fish Net, plain, 45 inches

Embroidered Muslin Curtains, 40 inches wide, 31/4 yards long,

\$1.69 to \$3.98 per pair.

Ruffled Edge Dotted Muslin Curtains, 36 to 40