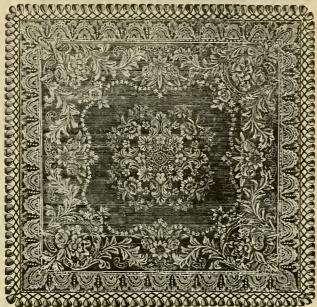

OWFLAKE CURTAINS.



No. 858. Fancy Rep Tapestry Portieres, solid colors, design two-toned effects, 50 Inches wide, 3½ yards long, including fringe, in colors of Pomegranite, olive, steel, green, crimson, nile and Coloredo, \$3.88 per pair



No. 862. Curtain Ecru ground, with colored cross stripes, 43 inches wide, 3 yards long, blue gold, rose, terra cotta and nile \$1.55 per pair.



No. 860. Rich Derby Portieres, 50 Inches wide, 3¼ yards long, including fringe, in colors, combination blue, nile, rose, green, Colorado, old red, \$2.98 per pair.



No. 864. Curtain Ecru, snowflake and crepe ground, colored cross stripes intermixed with silk, in colors of gold, blue, rose, terra cotta, olive, 45 inches wide, 3¼ yards long, \$2 69 per pair.

# TABLE COVERS, ART SQUARES, RUGS AND MATTINGS.



No. 866. Reversible Tapestry Table Cover, fine quality, rich colorings, size 8x4, \$2.44; size 10x4, \$2.94; size 12x4, \$3.34. Also Chenille Table Covers, sizes 4x4, 65c; 6x4, \$1.35; 8x4, \$1.85.



No. 868. Kensiugton All-Wooi Ingrain Art Square, best quality, reversible, colors, two toned reds, green and oak, olive and green, dark blue, delph blue, wood colors, 3x2 yards, \$3.94; 3x2½ yards, \$4.94; 3½ x 2½ yards, \$5.84; 3x3 yards, \$5.94; 3x3½ yards, \$6.94; 3x4 yards, \$7.94; 3x4½ yards \$8.94; 3x5 yards, \$9.94; 4x4 yards, \$10.74; 4x5 yards, \$13.34.







#### SMYRNA RUGS.

Best Quality Smyrna Rugs, select designs and colorings, reversible.—

| No. 9 18x34 inches       | \$1.18 |
|--------------------------|--------|
| No. 8                    | 1.68   |
| No. 7 26x54 inches