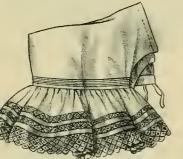

No. 122. Cambric, umbrella, with two rows of insertion and ruffle of imitation medici; price, \$1.39.

No. 186. Cambric, umbrella ruffle of Point de Paris lace with tucks above; price, 98c.

136.

No. 124. Muslin, extra size, finished with hem and cluster of tucks, price 59c; in cambric, price 69c.