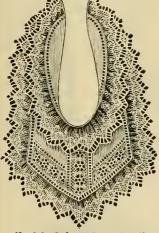

No. 148. Lawn Chemise, long skirt, fancy yoke of insertion and edging of Val. lace, drawn with ribbon; trimmed at the bottom; price, \$3.00.

No. 156. Muslin, corded band Chemise; price, \$9c. Also in cambric; price, 49c.

No. 154. Lawn Skirt Chemise, front of insertion, trimmed at bottom: price, \$1.98.