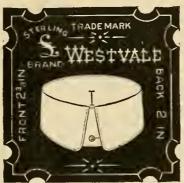

#### SILK PLAITED HALF HOSE.

No. 154. Fine Qualities, black, tans or grays, 50c and 65c pair. PURE SILK HALF HOSE.

No. 156. Extra Qualities, black, double soles, \$1.50 and \$1.75 pair-

The six styles of above illustrated Collars are made of 4 ply fine Linen and will be sold at the special price of 15c each; or 75c per half dozen.

Earl & Wilson's fine Linen Collars (as per illustrations) or any style of this celebrated make, 25c each, or \$1.37 per half dozen.

E. & W. Cuffs as per illustrations, 25c pair, or \$1.37 per half dozen.