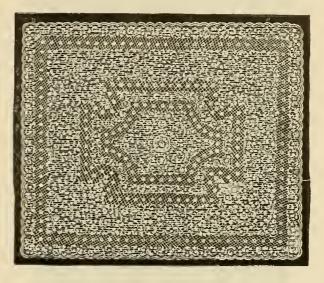

$3.98 per pair.



No. 828. Irish Point Lace Curtains, white or ecru, 50 inches wide,  $3\frac{1}{2}$  yards long, \$4.98 per pair.



No. 830. Irish Point Lace Curtains, white or ecru, 50 inches wide,  $3\frac{1}{2}$  yards long, \$5.35 per pair.



No. 832. lrish P. int Lace Curtains, white or ecru, 50 inches wide,  $3\frac{1}{2}$  yards long. \$5.98 per pair.



No. 834. Fine Novelty Irish Point Lace Curtains, white or ecru, 50 inches wide,  $3\frac{1}{2}$  yards long, \$6.98 per pair.



No. 836. Rich Heavy Irish Point Lace Curtains, white or ecru, 50 inches wide, 3½ yards long. \$7.98 per pair.

## LACE BED SETS.



No. 838. Irish Point Lace Bed Set, in ecru or white, with two pillow shams to match, size spread, 87 x 92 inches, per set, \$4.98 Finer grades, \$5.98, 6.98, 7.58, 9.75.



No. 840. Nottingham Lace Bed Set, imitation duchess, in ecru or white, with two pillow shams to match, size spread, 82 x 98 inches, \$2.98 per set.

## NETS, &c.



No. 842. Irish Point Vestibule Lace, 28 inches wide, white or ecru, assorted patterns, 54c per



No 844. Sash Fish Net, white or ecru, 45 inches wide, stylish, 24c per yard.



No 846 Fish Net Figured, 28 inches wide, white or ecru, 22c wide, white or ecru, 20c per yard. per yard.



No. 848. Fish Net, plain, 45 inches

Embroidered Muslin Curtains, 40 inches wide, 31/4 yards long,

\$1.69 to \$3.98 per pair.

Ruffled Edge Dotted Muslin Curtains, 36 to 40 inches wide, 3 to 3½ yards long, \$1.25, 1.48, 1.98 per pair.

Point de Sprit Net, 48 inches wide, 29c to 45c per yard.

Bobinet Lace for Curtains, 48 inches wide, 29c per y