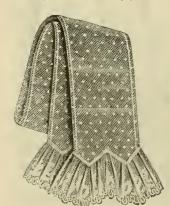

inches wide, assorted patterns, 75c per yard.

## NECKWEAR.



No. 206. Black Liberty Silk Collarette, with plaited ends, \$1.98.



No. 208. Ladies' Mull Tie, trimmed with embroidery, 2¼ yards long, \$1.25.



Ladies' Mouseline No. 210. Ladies' Mouseline de Soie Front, in black, white, pink and blue, \$1.48.



No. 212. Embroidered Yoke, assorted patterns of embroidery, \$2.75.



No. 214. Mouseline de Soie Stock, with ribbon bows, in black, white, pink and blue,



No. 216. Embroidered Yoke, tr with ribbons, in assorted colors, \$3.50. trimmed



No. 218. Embroidered Yoke, trimmed with ribbons, assorted colors, \$5.50.



No. 220. Ladies' Mouseline de Soie Stock, in black, white, pink, blue and red, \$1.25.



No. 222. Embroidered Yoke, trimmed with ribbons, in assorted colors, \$2.98.



No. 224. Ladies' Point de de Soie Tie, in pink, blue, black, Esprit Net Tie, lace trimmed, white, cream, maize and red, white and cream, 2 yds long, 85c. 2½ yards long, \$1 48. Ladies' Point de



No. 226. Ladies' Mouseline



No. 228. Ladies' Mouseline de Soie Tie, 2½ yards long, in white, black, blue, pink and cream, 98c.



No. 230. Ladies' Net Scarf, lace trimmed, 2 yards long, 98c.

### NECKWEAR.



No. 232. Liberty Silk Ruffling, in black and white, 18c per yard.



No. 234. Monsselaine de Soir Pleating, measured, straight cream white, pink, red, blue and green, 15c per yard.



No. 236. Liberty Silk, side pleating, 4 inch, 98c; 6 inch. \$1.35 per yard,



No. 238. Black and White Liberty Silk, pleating on band, 45c per yard.



No. 240. Ladies' Linen Handkerchief, lace trimmed wit