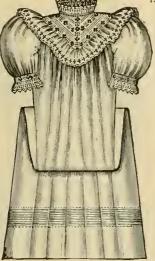

No. 600. Infant's Loog or Short Coat of fine Cbina silk, trimmed with embroidered chiffon; price, \$8.98; less elaborate, price, \$4.98, \$5.98, \$6.98.

No. 602. Child's Empire Reefer of fine pique, elaborately trimmed with embroidery, sizes 1 to 4 years; price, \$3.50. In white, pink and blue.

No. 604. Child's Empire Reefer of cream Bedford cord, neatly trimmed with fancy ribbon and silk braid, sizes 1 to 4 years; price, \$3.98.

No. 606. Long or Short Coat of cream Bedford cord, elaborately embroidered with silk; price, \$5.98; finer, price, \$6.98, \$7.98.

No. 608. Long Coat of cream cashmere, embroidered cape; price, \$2.98; less elaborate, price, \$1.98; finer, \$3.50, \$4.98, \$5.98, \$6.98.

No. 610. Child's Norfolk Jacket of fine cloth trimmed with braid, sizes 2 to 6 years, in cardinal, navy, tan and green; price, \$2,98.

No. 612. Child's Empire Reefer of faucy mixture, deep sailor collar, neatly trimmed with braid, sizes 2 to 4 years, price, \$3.75.

No. 614. Long Coat of cream Bedford cord-neatly trimmed with fancy ribbon and silk braid; price, \$3.98; more elaborate, price, \$4.98.

No. 616. Child's Reefer of fine clotb, neatly trimmed with braid, sizes 2 to 5 years, in cardinal, navy, goblin and green; price, \$1,98; plainer; price, 98c.
No. 618. Short or Long Coat of cream China silk, neatly trimmed with silk braid; price, \$6.50.
No. 620. Child's Blouse Coat of cream Bedford cord, neatly trimmed with silk braid, sizes 2 and 9 years; price, \$6.98.
No. 622. Short or Long Coat of fine pique, elah-crately trimmed with embroidery in white, pink and blue; price, \$5.98; plainer, \$3.98.
No. 624. Short Coat of cream Bedford cord, neatly trimmed with fancy braid, sizes 6 months to 3 years; price, \$2.69.