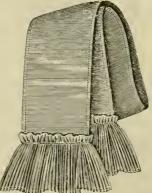

e No. 210. Ladies' Mouseline de Soie Front, in black, white, pink and blue, \$1.48.



No. 212. Embroidered Yoke, assorted patterns of embroidery, \$2.75.



No. 214. Mouseline de Soie Stock, with ribbon bows, in black, white, pink and blue,



No. 216. Embroidered Yoke, tr with ribbons, in assorted colors, \$3.50. trimmed



No. 218. Embroidered Yoke, trimmed with ribbons, assorted colors, \$5.50.



No. 220. Ladies' Mouseline de Soie Stock, in black, white, pink, blue and red, \$1.25.



No. 222. Embroidered Yoke, trimmed with ribbons, in assorted colors, \$2.98.



No. 224. Ladies' Point de de Soie Tie, in pink, blue, black, Esprit Net Tie, lace trimmed, white, cream, maize and red, white and cream, 2 yds long, 85c. 2½ yards long, \$1 48. Ladies' Point de



No. 226. Ladies' Mouseline



No. 228. Ladies' Mouseline de Soie Tie, 2½ yards long, in white, black, blue, pink and cream, 98c.



No. 230. Ladies' Net Scarf, lace trimmed, 2 yards long, 98c.

### NECKWEAR.



No. 232. Liberty Silk Ruffling, in black and white, 18c per yard.



No. 234. Monsselaine de Soir Pleating, measured, straight cream white, pink, red, blue and green, 15c per yard.



No. 236. Liberty Silk, side pleating, 4 inch, 98c; 6 inch. \$1.35 per yard,



No. 238. Black and White Liberty Silk, pleating on band, 45c per yard.



No. 240. Ladies' Linen Handkerchief, lace trimmed with insertion and edge, 75c,



No. 242. Colored Liberty Silk Tie with white stock of liberty sllk, \$1.50.



No. 244. Ladies' Linen Handkerchief with insertions of embroidery and lace, finished with lace edge, 85c.



No. 246 L