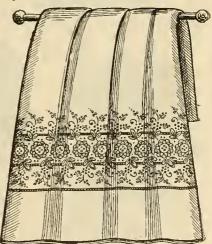

s wide, 9c per yard.

### EMBROIDERED FLOUNCINGS AND NETS.



No. 188. Swiss Flouncing, 27 inches wide, hemstitched, in assorted patterns, 50c per yard.



No 190. Swiss All-Over Embroidery, 21 inches wide, assorted patterns, 75c per yard.



No. 192. Swiss Flouncing, scolloped edge, 45 inches wide, assorted patterns, 75c per yard.



No. 194. Swiss Flouncing, 45 inches wide, hemstitched, assorted patterns, 60c per yard.



No. 196 Swiss All-Over Embroidery, 21 inches wide, assorted patterns, 75c per yard.



No. 198. Nainsook Flouncing, scolloped edge. 45 inches wide, assorted patterns, 89c per yard.



No. 200. Nainsook Flouncing, scolloped edge, 27 inches wide, in assorted patterns, 80c per yard.



No. 202. Cambric All-Over Embroidery, 21 inches wide, assorted patterns, 89c per yard.



No. 204. Nainsook Flouncing, hemstitched, 45 inches wide, assorted patterns, 75c per yard.

## NECKWEAR.



No. 206. Black Liberty Silk Collarette, with plaited ends, \$1.98.



No. 208. Ladies' Mull Tie, trimmed with embroidery, 2¼ yards long, \$1.25.



Ladies' Mouseline No. 210. Ladies' Mouseline de Soie Front, in black, white, pink and blue, \$1.48.



No. 212. Embroidered Yoke, assorted patterns of embroidery, \$2.75.



No. 214. Mouseline de Soie Stock, with ribbon bows, in black, white, pink and blue,



No. 216. Embroidered Yoke, tr with ribbons, in assorted colors, \$3.50. trimmed



No. 218. Embroidered Yoke, trimmed with ribbons, assorted colors, \$5.50.



No. 220. Ladies' Mouseline de Soie Stock, in black, white, pink, blue and red, \$1.25.



No. 222. Embroidered Yoke, trim