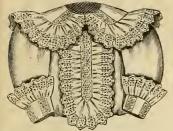

No. 600. Infant's Loog or Short Coat of fine Cbina silk, trimmed with embroidered chiffon; price, \$8.98; less elaborate, price, \$4.98, \$5.98, \$6.98.

No. 602. Child's Empire Reefer of fine pique, elaborately trimmed with embroidery, sizes 1 to 4 years; price, \$3.50. In white, pink and blue.

No. 604. Child's Empire Reefer of cream Bedford cord, neatly trimmed with fancy ribbon and silk braid, sizes 1 to 4 years; price, \$3.98.

No. 606. Long or Short Coat of cream Bedford cord, elaborately embroidered with silk; price, \$5.98; finer, price, \$6.98, \$7.98.

No. 608. Long Coat of cream cashmere, embroidered cape; price, \$2.98; less elaborate, price, \$1.98; finer, \$3.50, \$4.98, \$5.98, \$6.98.

No. 610. Child's Norfolk Jacket of fine cloth trimmed with braid, sizes 2 to 6 years, in cardinal, navy, tan and green; price, \$2,98.

No. 612. Child's Empire Reefer of faucy mixture, deep sailor collar, neatly trimmed with braid, sizes 2 to 4 years, price, \$3.75.

No. 614. Long Coat of cream Bedford cord-neatly trimmed with fancy ribbon and silk braid; price, \$3.98; more elaborate, price, \$4.98.

No. 616. Child's Reefer of fine clotb, neatly trimmed with braid, sizes 2 to 5 years, in cardinal, navy, goblin and green; price, \$1,98; plainer; price, 98c.
No. 618. Short or Long Coat of cream China silk, neatly trimmed with silk braid; price, \$6.50.
No. 620. Child's Blouse Coat of cream Bedford cord, neatly trimmed with silk braid, sizes 2 and 9 years; price, \$6.98.
No. 622. Short or Long Coat of fine pique, elah-crately trimmed with embroidery in white, pink and blue; price, \$5.98; plainer, \$3.98.
No. 624. Short Coat of cream Bedford cord, neatly trimmed with fancy braid, sizes 6 months to 3 years; price, \$2.69.