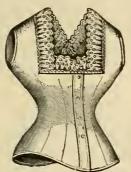

00.



No. 194. C. B. Corset, extra long waist, white and drab, 18 to 28 inches, 75c.



No 200. Coutil Corset, extra long waist, well boned, white or drab, 18 to 30 inches, \$3.25; in black, \$4 00



No. 206. The Nemo Nursing Corset, white and drab, 19 to 30 inches, \$1.00.

### CORSET COVERS AND PILLOW SHAMS.



No. 208. Cambric, square neck, French tucks, with fine insertions, edges of embroidery, finished with ribbon,\$1.39



No. 210. Cambric, V-shape back and front, front with tucks and Swiss edge, pearl buttons. 35c.



No. 212. Cambrio, square back and front, with insertion and Swiss edging, pearl buttons, 79c.



No. 214. Nainsook, French tucked square front, back with fine edge and insertion,



No. 216. Nainsook, French tucked cover, with Maltese lace insertion and edge, 790.



No. 218. Cambric, square neck, extra quality, 49c; cambric, square neck, extra quality, extra size, 59c.



No. 220. Cambric, French tucked, square front and back, with Point de Paris lace ribbon, full front, \$1.59.



No. 222. Cambric, low neck, with 2 cluster of fine tucks down front, 29c.



No. 224. Nainsook, French gathered, trimmed with lace edging and insertion, 49c.



No. 226. Cambric Cover, with two rows of Vai. lace, with lace edging and ribbon beading, 98c.



No. 228. Cambric, square front and back, trimmed with Swiss embroidery and ribbon, 69c.



No. 230. Cambrio, low, square yoke, insertion of Platt Val. lace and embroidery, drawn with rib-



No. 232. Lawn Pillow Sham, trimmed with lace, ribbon and insertion, \$3.98.



No. 234. Cambrio or Lawn Pillow Sham, tucked cente