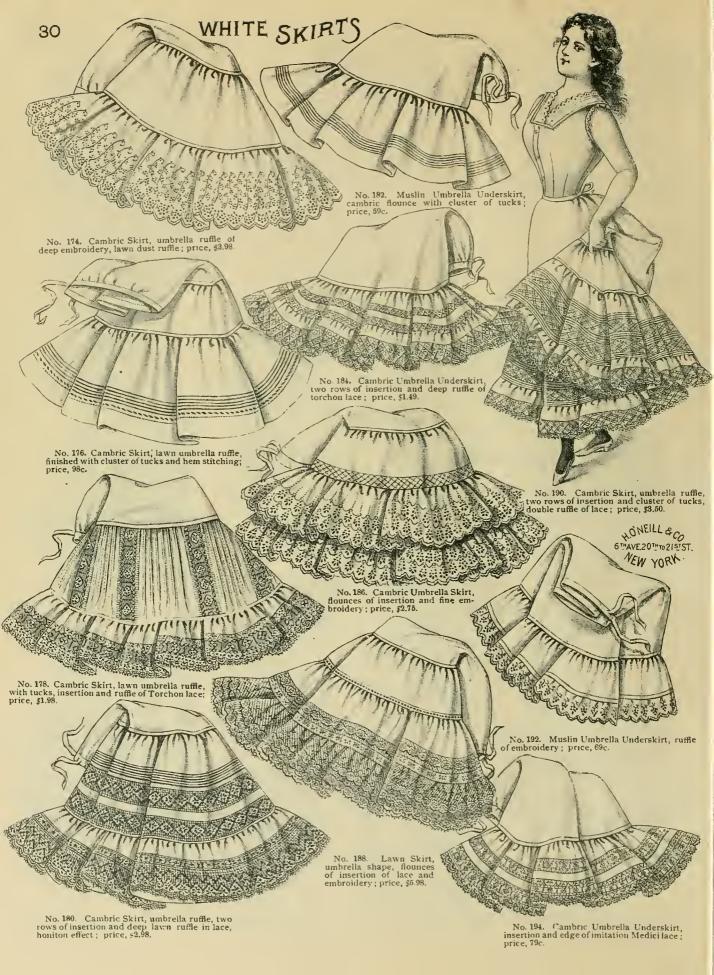

### LADIES' COLORED SKIRTS.

No. 196. Plaid Taffeta Skirt, deep Spanish flounce, seven rows of cords and percaline lined flounce; price, \$6.98,

No. 198. Moreen Skirt, Spanish ruffle, velveteen bound and faced; price, \$2.98.

No. 200. Moreen Skirt, deep corded ruffle, faced and bound with velveteen; price, \$3.50.

No. 202. Taffeta Silk Skirt, corded umbrella ruffle, faced and bound; price, \$5.98.

No. 204. Black Sateen, corded Spanish flounce, faced; price, 98c.

No. 206. Taffeta Silk, accordian plaited ruffle and dust ruffle; price, \$11.98.

No. 208. Grass Linen Umbrella Skirt, with two corded ruffles; price, \$1.29.

No. 219. Black Sateen Umbrella Skirt, corded ruffle; price, 79c.
No. 212. Taffeta Silk Skirt, umbrella shape, five corded ruffles and dust ruffle; price, \$10.98. Less elaborate, \$9.98.

No. 214. Roman Stripe, cotton moreen, umbrella ruffle; price, \$1.29.

No. 216. Seersucker Skirt, deep Spanish flounce price, 69c.