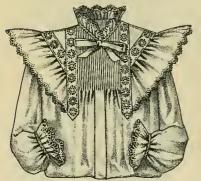

No. 604. Child's Empire Reefer of cream Bedford cord, neatly trimmed with fancy ribbon and silk braid, sizes 1 to 4 years; price, \$3.98.

No. 606. Long or Short Coat of cream Bedford cord, elaborately embroidered with silk; price, \$5.98; finer, price, \$6.98, \$7.98.