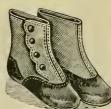

6 5 6 75 79 85 89c In cotton, 29 29 29 29 35 350





No. 382. Infants' Stockinet Diaper, best quality, 48c; in rubber, 25c. Stockinet Crib and stitched with silk, in cream, with cream, pink or blue stitching, or in all black, 39c.



No. 386. Infants' Basket of Point de Esprit Net, elaborately trummed with platte val. lace and ribbon, \$3.98; finer, \$4.98, 5.98.



No 388, Stock-inet Bib, 25c,

No. 390. InfantsCashmere Stockings, in black, white, tan, light blue and pink, 38c.



No. 392. Infants' Hand knit Booties, 10, 12, 15, 18, 20e.



No. 394. Infants Hand Knit Booties finished with silk, 25, 29, 39, 49, 59, 69c; in all silk, 79c, 98c,



No. 398. Infants' Diana Shoes, in pink and light blue, 59c.



No. 396. Infants' Linen Shirts trimmed with lace, 25c, 39c; in cambric, 11c, 18c.



No. 400. Infants' Shoes, patent leather, cloth top, black, 49c.



No. 402. Irfants' Kid Mcccassins, in black, white and tau 69c; laced or buttoned shoes in pink, blue, red, tan, chocolate black and white, 49c



Infants' Hand Made Sacque of fine worsted, 98c, \$1.39, 1.59, 1.79, 2.39 and 2.59.



No. 406 Infants' Zephyr Veils, 10, 13, 18, 25, 29, 39c; in silk, 39, 49, 69c; net yell lace trimmed, 79c and 98c.



No. 408. Infants' Hand Knit Sacque, of fine worsted, 39, 49, 79, 98c and \$1.39.



No. 410. Infants' Empire Cashmere Sacque, silk lined, elaborately embroid-ered with silk, \$1.98; in flannel, \$1.35.



No. 412. Infants' Cream Flannel Sacque, feather stitched, in cream, pink or bine, 79c; finer, 98c.



No. 414. Infants' Cashmere Sacque, elahorately ombroidered with silk, \$1.6