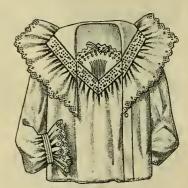

No. 52. Cambric, square neck of embroidery, ribbon drawn; price, \$1.79.

No. 54. Cambric, fancy tucked front and embroidery, ribbon at neck; price, \$1.98.

No. 56. Muslin, yoke of small tucks and insertion, edged with embroidery; price, 79c.

No; 60. Cambric, Empire, imitation of Medici lace and ribbon; price, 98c.

No. 62. Cambric, Empire, tucked reveres, trimmed with fine embroidery and finished with ribbon; price, \$2.98.

No. 66. Cambric, Empire, trimmed with embroidery and insertion drawn with ribbon; price, \$1.39.