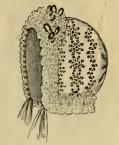

No. 640. Child's High Crown Milan or Chip, prettily trimmed with narrow velvet or satin ribbon or flowers or quills, all colors; prices from \$4.25 to \$5.75.

No. 642. Ladies' Bonnet, neatly trimmed with satin ribbon, flowers and foliage, all colors; prices from \$5.98 to \$8.75.

No. 644. Ladies' Turban, jauntily trimmed with straw braid, velvet, flowers and spangled quills, all colors; prices from \$5.98 to \$8.48.

No. 646. Ladies' Walking Hat, stylish trimming of net, flower, spangled quills and foliage, all colors; prices from \$9.98 to \$12.76.