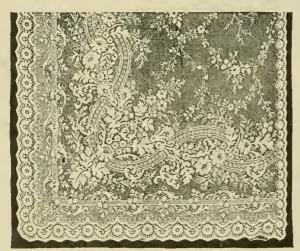

|

## SCOTCH AND NOTTINGHAM LACE CURTAINS.



No. 802. Nottingham Lace Curtains, good quality, 50 inches wide, 3 yards long, white or ecru, 98c per pair.



No. 804. Panel Effect Curtain, 3½ yards long, white or ecru, \$1.25 per pair.



No. 806. Imitation Irish Point, 50 inches wide,  $3\,\%$  yards long, white or ecru, \$1.48 per pair.



No. 808. Colbert Effect, heavy quality, 54 inches wide, 3½ yards long, white or ecru, \$1.75 per pair.



No. 810. Imitation Tambour, 54 inches wide,  $3\,\%$  yards long, white or ecru, \$1.98 per pair.



No. 812. Imitation Fine Irish Point, double thread, extra neavy, white or ecru, 60 inches wide, 3½ yards long, \$2.20 per pair; 60 inches wide, 4 yards long, \$2.54 per pair.

#### SCOTCH AND NOTTINGHAM LACE CURTAINS.



No. 814. Fine Brussels effect, very lacey, 54 inches wide, 31/2 yards long, white or ecru, \$2.48 per pair.



No. 818. Cashmere pattern, Brussels effect, 60 inches wide, 3½ yards long, white or ecru, \$2.98 per pair; 4 yards long, \$3.48 per pair.



No. 822. Renaissance effect, perfect copy of a real lace, 54 inches wide, 3½ yards long, \$3.35 per pair; 54 inches wide, 4 yards long, \$3.98 per pair.



No. 816. Mirror center effect, floral border, very fine quality, 54