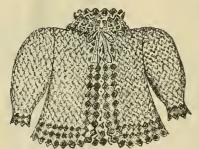

in all black, 39c.



No. 386. Infants' Basket of Point de Esprit Net, elaborately trummed with platte val. lace and ribbon, \$3.98; finer, \$4.98, 5.98.



No 388, Stock-inet Bib, 25c,

No. 390. InfantsCashmere Stockings, in black, white, tan, light blue and pink, 38c.



No. 392. Infants' Hand knit Booties, 10, 12, 15, 18, 20e.



No. 394. Infants Hand Knit Booties finished with silk, 25, 29, 39, 49, 59, 69c; in all silk, 79c, 98c,



No. 398. Infants' Diana Shoes, in pink and light blue, 59c.



No. 396. Infants' Linen Shirts trimmed with lace, 25c, 39c; in cambric, 11c, 18c.



No. 400. Infants' Shoes, patent leather, cloth top, black, 49c.



No. 402. Irfants' Kid Mcccassins, in black, white and tau 69c; laced or buttoned shoes in pink, blue, red, tan, chocolate black and white, 49c



Infants' Hand Made Sacque of fine worsted, 98c, \$1.39, 1.59, 1.79, 2.39 and 2.59.



No. 406 Infants' Zephyr Veils, 10, 13, 18, 25, 29, 39c; in silk, 39, 49, 69c; net yell lace trimmed, 79c and 98c.



No. 408. Infants' Hand Knit Sacque, of fine worsted, 39, 49, 79, 98c and \$1.39.



No. 410. Infants' Empire Cashmere Sacque, silk lined, elaborately embroid-ered with silk, \$1.98; in flannel, \$1.35.



No. 412. Infants' Cream Flannel Sacque, feather stitched, in cream, pink or bine, 79c; finer, 98c.



No. 414. Infants' Cashmere Sacque, elahorately ombroidered with silk, \$1.69; less elahorate, \$1.25; fluor in cashmere, \$1.98, 2.59, 2.98 and 3.98.

INFANTS' WEAR.



No. 416. Infants' Improved Flannel Barrow Coat, flannel waist, finished with silk, 98c.



No. 418. Fine Flannel Skirt,