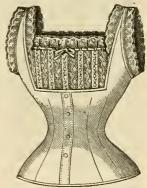

Digitized by the Internet Archive in 2011 with funding from Lyrasis Members and Sloan Foundation

COPYRIGHTED 1898 BY H. O'NEILL & CO.

No. 106. Tan Whipcord, blouse lined with colored taffetas, trimmed with braid and steel buckles; price, \$18.00.