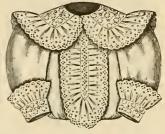

No. 600. Infant's Loog or Short Coat of fine Cbina silk, trimmed with embroidered chiffon; price, \$8.98; less elaborate, price, \$4.98, \$5.98, \$6.98.

No. 602. Child's Empire Reefer of fine pique, elaborately trimmed with embroidery, sizes 1 to 4 years; price, \$3.50. In white, pink and blue.

No. 604. Child's Empire Reefer of cream Bedford cord, neatly trimmed with fancy ribbon and silk braid, sizes 1 to 4 years; price, \$3.98.

No. 606. Long or Short Coat of cream Bedford cord, elaborately embroidered with silk; price, \$5.98; finer, price, \$6.98, \$7.98.

No. 608. Long Coat of cream cashmere, embroidered cape; price, \$2.98; less elaborate, price, \$1.98; finer, \$3.50, \$4.98, \$5.98, \$6.98.

No. 610. Child's Norfolk Jacket of fine cloth trimmed with braid, sizes 2 to 6 years, in cardinal, navy, tan and green; price, \$2,98.

No. 612. Child's Empire Reefer of faucy mixture, deep sailor collar, neatly trimmed with braid, sizes 2 to 4 years, price, \$3.75.

No. 614. Long Coat of cream Bedford cord-neatly trimmed with fancy ribbon and silk braid; price, \$3.98; more elaborate, price, \$4.98.

No. 616. Child's Reefer of fine clotb, neatly trimmed with braid, sizes 2 to 5 years, in cardinal, navy, goblin and green; price, \$1,98; plainer; price, 98c.
No. 618. Short or Long Coat of cream China silk, neatly trimmed with silk braid; price, \$6.50.
No. 620. Child's Blouse Coat of cream Bedford cord, neatly trimmed with silk braid, sizes 2 and 9 years; price, \$6.98.
No. 622. Short or Long Coat of fine pique, elah-crately trimmed with embroidery in white, pink and blue; price, \$5.98; plainer, \$3.98.
No. 624. Short Coat of cream Bedford cord, neatly trimmed with fancy braid, sizes 6 months to 3 years; price, \$2.69.