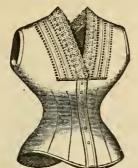

e of heavy twill, all whalebone, 8 and 9 inches under arm, white and \$2.20.

white only, \$2 25.



No. 198. C. B. a la Spirite Corset, extra long waist, 18 to 26 inches, white, drab and black, \$1.00.



No. 204. Contil Corset, long walst, in white or gray, 18 to 30 inches, \$1.75; with boned hust, \$2.50; extra long sateen, \$3 50; also ventilating corset, \$2.00.



No. 194. C. B. Corset, extra long waist, white and drab, 18 to 28 inches, 75c.



No 200. Coutil Corset, extra long waist, well boned, white or drab, 18 to 30 inches, \$3.25; in black, \$4 00



No. 206. The Nemo Nursing Corset, white and drab, 19 to 30 inches, \$1.00.

### CORSET COVERS AND PILLOW SHAMS.



No. 208. Cambric, square neck, French tucks, with fine insertions, edges of embroidery, finished with ribbon,\$1.39



No. 210. Cambric, V-shape back and front, front with tucks and Swiss edge, pearl buttons. 35c.



No. 212. Cambrio, square back and front, with insertion and Swiss edging, pearl buttons, 79c.



No. 214. Nainsook, French tucked square front, back with fine edge and insertion,



No. 216. Nainsook, French tucked cover, with Maltese lace insertion and edge, 790.



No. 218. Cambric, square neck, extra quality, 49c; cambric, square neck, extra quality, extra size, 59c.



No. 220. Cambric, French tucked, square front and back, with Point de Paris lace ribbon, full front, \$1.59.



No. 222. Cambric, low neck, with 2 cluster of fine tucks down front, 29c.



No. 224. Nainsook, French gathered, trimmed with lace edging and insertion, 49c.



No. 226. Cambric Cover, with two rows of Vai. lace,