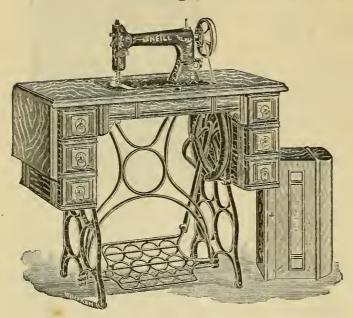

., \$3.75, \$4.50, \$5.90 \$7.00 Extra Size Bleached Damask Towels, knotted fringe.

28x58 inches

28×58

Each, 85c. **8**1 00 Doz. \$10 00, \$11.50 Bleached Huck Towels. 40x20, Size, 36x18, 38x19. 42x24 inches Each, 121/2c, 15c, 17c, Doz., \$1.50, \$1.75. \$2.00. \$2.50 Bleached Huck Towels, all linen, knotted fringe

Size, 40x22, 42x24 inches Each. 45. \$5.00 \$5.90 Doz...

#### BIRDSEYE DIAPER.

PRICE PER PIECE OF TEN YARDS.

Cotton Diaper.

Size

20, 22. 24. 18. 27 inches 45c, 50c, 55c, 65c All-Linen Diaper.

18 inches wide, \$1.15, 1.30, 1.50, 1.85, 1.98. 20 inches wide, \$1,35, 1.45, 1.50, 1.60, 1.75, 1.98, 2.10, 2.25, 2.50.

22 inches wide, \$1.75, 1.85, 1.98, 2.10, 2.50, 24 inches wide, \$2.00, 2 10, 2 25, 2.45, 2.65. 26 inches wide, \$2 25, 2.50, 2.75, 2.98.

## SEWING MACHINES.



No. 1. Elegantly Finished in Polished Oak, Three Drawers, one drawer on each side and center drawer, fitted for needles bobbins, etc. Price,

No. 2. Oak Finished, same as No. 1, with two drawers on each side, with center drawer for tools. Price, \$16.80

No. 3. Elegantly Finished in Polished Oak, Seven Drawers, Price,

E sell Sewing Machines on the same basis we sell dry goods, groceries, and all other staple articles. Eliminating all expensive methods such as establishing extravagant agencies, sending machines ont ou trial, teachers to your houses, etc. Instruction is cheerfully given at our store, however. Our Sewing Machines are made for us by a company founded and operated by the greatest mechanical expert and inventor of the age; a man who has done more towards the development, impr