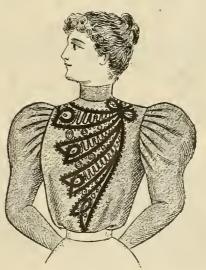

Digitized by the Internet Archive in 2011 with funding from Lyrasis Members and Sloan Foundation

COPYRIGHTED 1898 BY H. O'NEILL & CO.

No. 106. Tan Whipcord, blouse lined with colored taffetas, trimmed with braid and steel buckles; price, \$18.00.