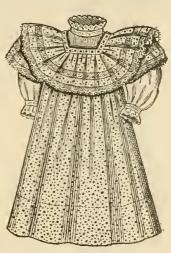

No. 608. Long Coat of cream cashmere, embroidered cape; price, \$2.98; less elaborate, price, \$1.98; finer, \$3.50, \$4.98, \$5.98, \$6.98.

No. 610. Child's Norfolk Jacket of fine cloth trimmed with braid, sizes 2 to 6 years, in cardinal, navy, tan and green; price, \$2,98.