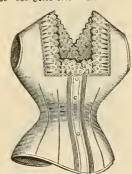

awn flounce, elabor-ately trimmed with Italian lace. 8 10 12 14 16 years 980 \$1.10 1.25 1.39 1.39



No. 294. Misses' Seersucker Skirt. full shirred flounce. 22 26 28 30 34 inches. 55 69 75 79 89c.



No. 304. Misses' Fine Muslin Mother Hubbard Gown, yoke of tucks and trimmed insertion, with a bemstitched lawn ruffle.

1 2 4 6 8 10 12 14 16 years.
65 65 69 75 79 85 89 98 98c
Finer, embroidered edge.—
75 75 79 85 89 95 98c \$1.10 1.10.



No. 280. Muslin Chemise, tucked yoke neatly trimmed with embroidery.

8 10 12 14 16 years.
59 65 69 75 75c.



No. 288. Muslin Night Drawers with edge of embroidery. 1 2 4 6 8 10 12 years, 59 59 65 69 75 79 85c



No. 296. All-Wool Gilbert Flannel Skirt, hems and tucks.
4 6 8 10 12 years.
89 98c \$1.10 1.25 1.39
Embroidered edge.
89 98c \$1.10 1.29 1.39



Misses' Cambric Corset No. 300. Cover, square neck of fine em-broidery, 49c; finer, 79c. Sizes, 28, 30 and 32.



No. 302. Muslin Mother Hubbard Gown, tucked yoke, trimmed with in-sertion and rnfile of embroidery. 1 2 4 6 8 10 12 14 16 years. 55 55 59 65 65 69 69 75 75c.



No. 300. Child's Corded Lawn Cap, full ruche, 49c; finer, 79c and 98c.



No. 326. Child's Bonnet of fine organdie, neatly trimmed with Italian lace and fancy ribbon, in white, pink and light blue, \$1.98.



No.332. Child's Lawn Bonnet. handsomely trimmed with embroidery, \$2.75



No. 306. All-Over Embroidered Lawn Cap, full ruche,



No. 308. Corded Lawn Cap, 25c, 39c, 49c.



No. 314. Child's Corded Hat, in white, light blue, pink and tan, 49c.



No. 330. All-Over Embroidered Tam O'Shanter, white lawn, 49c; finer