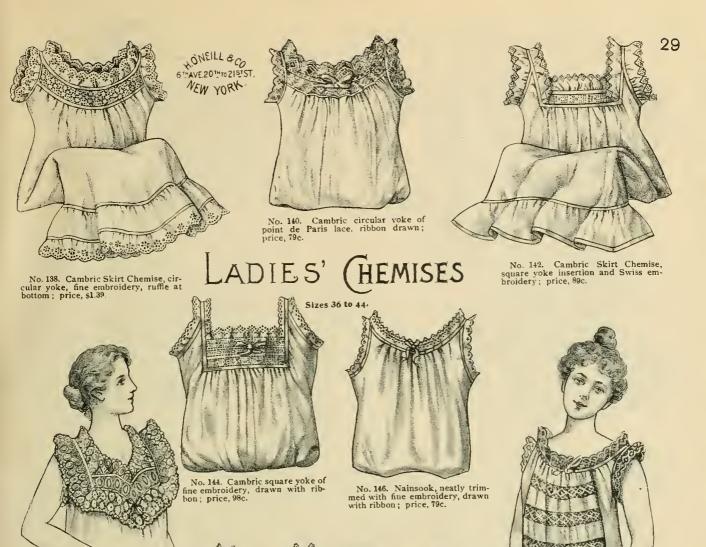

uster of tucks, price, 69c; less elaborate, open or closed, price 59c.



No. 118. Muslin three clusters of tacks, open or closed; price, 29c.





No. 120, Cambric, hem and double cluster of tucks, open or closed; price, 49c.



No. 122. Cambric, umbrella, with two rows of insertion and ruffle of imitation medici; price, \$1.39.



No. 186. Cambric, umbrella ruffle of Point de Paris lace with tucks above; price, 98c.

136.



No. 124. Muslin, extra size, finished with hem and cluster of tucks, price 59c; in cambric, price 69c.





No. 130. Nainsook, umbrella shane, deep ruffle of embroidery and beading; price, \$1.50.



No. 132, Muslin, hem and tucks, open or closed; price, 25c.



No 134. Muslin insertion and ruffle of fine embroidery, headed with tucks, open or closed; price, • 79c.





No. 148. Lawn Chemise, long skirt, fancy yoke of insertion and edging of Val. lace, drawn with ribbon; trimmed at the bottom; price, \$3.00.

No. 156. Muslin, corded band Chemise; price, \$9c. Also in cambric; price, 49c.



No. 154. Lawn Skirt Chemise, front of insertion, trimmed at bottom: price, \$1.98.



### LADIES' COLORED SKIRTS.



No. 196. Plaid Taffeta Skirt, deep Spanish flounce, seven rows of cords and percaline lined flounce; price, \$6.98,

No. 198. Moreen Skirt, Spanish ruffle, velveteen bound and faced; price, \$2.98.

No. 200. Moreen Skirt, deep corded ruffle, faced and bound with velveteen; price, \$3.50.

No. 202. Taffeta Silk Skirt, corded umbrella ruffle, faced and bound; price, \$5.98.

No. 204. Black Sateen, corded Spanish flounce, faced; price, 98c.

No. 206. Ta