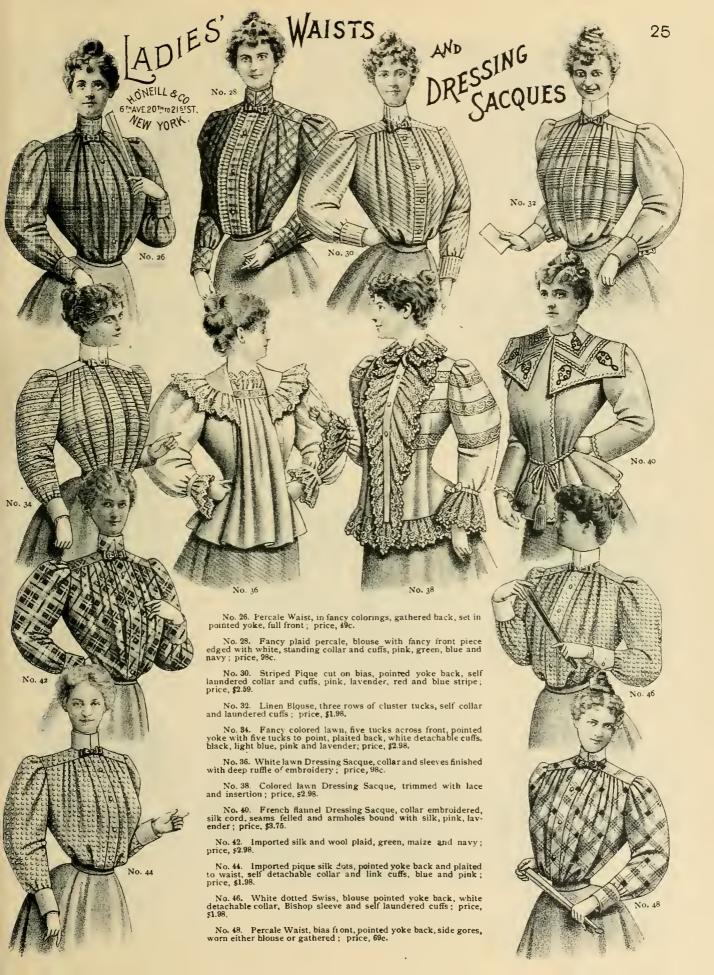

No. 604. Child's Empire Reefer of cream Bedford cord, neatly trimmed with fancy ribbon and silk braid, sizes 1 to 4 years; price, \$3.98.

No. 606. Long or Short Coat of cream Bedford cord, elaborately embroidered with silk; price, \$5.98; finer, price, \$6.98, \$7.98.

No. 612. Child's Empire Reefer of faucy mixture, deep sailor collar, neatly trimmed with braid, sizes 2 to 4 years, price, \$3.75.

No. 614. Long Coat of cream Bedford cord-neatly trimmed with fancy ribbon and silk braid; price, \$3.98; more elaborate, price, \$4.98.

No. 550. Reefer in blue, brown and green mixtures, Empire back, yoke and epaulets of combination cloth trimmed with fancy braid and small buckles, sizes 4 to 14 years; price, \$2.75.

No. 552. Lawn Dress, ruffle front and back, edged with lace, sizes 4 to 14 years, all colors; price, 75c.

No. 558. Dress of Check Suiting, cashmere front trimmed with silk braid and fancy buttons, lined throughout, sizes 4 to 14 years; price, \$1.98.

No. 560. Dress of Fancy Sniting, plaited jacket front and back, blonse effect, with plain tricot lapels trimmed with fancy braid and buttons, sizes 4 to 14 years; price, \$2.75.

No. 566, Misses' Cheviot Serge Suit, blouse jacket, satin collar and reveres, edged with black silk cord, satin lined throughout, percaline lined skirt, velveteen bound, sizes, 14, 16, 18; price, \$14.98.

No. 576. Misses' Double Cape, double texture Mackintosh, black and navy; price, \$3.75, 4.93. Single texture in fancy prints, single cape; price, \$1.98, 2.98.

No. 572. Sailor Suit of Percale, trimmed on collar, cuffs with wide and narrow braid. Size 4, 6, 8, 10, 12 14 years. Price, \$2.00, \$2.50, \$3.00, \$3.50, \$4.00, \$4.50.

No. 578. Dress of All Wool Cashmere, round yoke trimmed with silk and tinsel braid, fancy cape with three points in front, fastened by bultons, navy, green, red and cadet, sizes 4 to 14; price \$3.98.

No. 584. Bicycle Suit of Homespon Mixtures, full circular skirt, blouse waist in front, reveres, belt and cuffs of contrasting color, sizes 14, 16 and 18 years; price, \$9.98.

No. 586. Two-pieced Sailor Suit, of all wool flaonel trimmed with fancy braid, navy and red. Size 4 6 8 10 12 14 years. Price, \$2.98, \$3.50, \$4.00, \$4.50, \$5.00, \$5.50.

No. 592. White Lawn Dress, blouse front pointed ruffle over shoulders, trimmed with insertion and embroidery, satin ribbon collar, finished with bow, sizes 4 to 14 years; price, \$4.25.

No 626. Ladies' Straw Hat trimmed with flowers, velvet, ornament and chiffon, all colors; prices from \$11.48 to \$15.48.

No. 632. Ladies' Short-back Sailor, stylish trimming of velvet, flowers and rhinestone ornament, all colors; prices from \$6.48 to \$9.75.

No. 634. Ladies' Chip Hat, trimmed prettily with silk, net wings, steel ornaments and flowers, all colors; prices from \$7.46 to \$9.48.

No. 640. Child's High Crown Milan or Chip, prettily trimmed with narrow velvet or satin ribbon or flowers or quills, all colors; prices from \$4.25 to \$5.75.

No. 642. Ladies' Bonnet, neatly trimmed with satin ribbon, flowers and foliage, all colors; prices from \$5.98 to \$8.75.

No. 648. Misses' Milan Straw, with roman striped ribbon and flowers, all colors; prices from \$4.98 to \$6.98.

No. 662. Ladies' Fancy Braid Bonnet in all colors; price, \$1.46; also in milan, price, \$1.25.