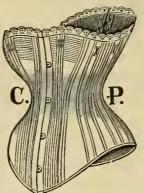

| .43<br>.45<br>                                                                                                       |

### CORSETS.

In ordering, give number worn or the waist measure. For Misses' and Children, give size of the waist instead of age.



No. 150. Latest Parisian Model new long waist corset, of finest embroidered materials, with dainty flower designs, trimmed with lace and ribbons, constructed to produce a most graceful effect, \$6.50.



No. 158. Sonnette Corset, white, trab and black sateen, \$1,50. Extra long waist, white and drab, 18 to 27 inches, \$1,98; also white, drab and inches, \$1.9 black, \$1.00.



No. 164. C. P. French Coutil, long waist, white and drab, \$1.75.



No. 152. C. P. French Coutil Corset, medium length, corded bust, two side steels, gray or white, 18 to 30 inches, \$2.25.



No. 154. C. P. Corset, Fine French Sateen, silk fanned, drab, white and black, 18 to 30 inches, \$2.75.



No. 160. Her Majesty's Corset, jean, white or drab, also black sateen, 19 to 30 inches, \$2.75; 31 to 33 inches, \$2.00; 34 to 36 inches. \$3.25. Black, heavy sateen, 19 to 30 inches, \$4.00; 31 to 33 inches, \$4.50; 34 to 36 inches, \$5.00. Take measure tightly around the waist, and order corset two inches smaller than this measurement.



No. 162. C. P. French Sewed, Fine Freuch Coutil Corset, extra length, five hooks, spoon steels, side steels, white or drab, 18 to 36 inches, \$3.25; in black sateen, \$4.75.



No. 166, C. P. Sateen Corset, long waist, in w