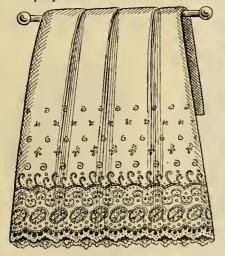

dery, 12½ inches wide, 35c per yard.



No. 184. Cambric Embroidery, 81/2 inches wide, 23c per yard



No. 186. Nainsook Embroidery, 5 inches wide, 16c per yard; insertions to match, 2 inches wide, 9c per yard.

### EMBROIDERED FLOUNCINGS AND NETS.



No. 188. Swiss Flouncing, 27 inches wide, hemstitched, in assorted patterns, 50c per yard.



No 190. Swiss All-Over Embroidery, 21 inches wide, assorted patterns, 75c per yard.



No. 192. Swiss Flouncing, scolloped edge, 45 inches wide, assorted patterns, 75c per yard.



No. 194. Swiss Flouncing, 45 inches wide, hemstitched, assorted patterns, 60c per yard.



No. 196 Swiss All-Over Embroidery, 21 inches wide, assorted patterns, 75c per yard.



No. 198. Nainsook Flouncing, scolloped edge. 45 inches wide, assorted patterns, 89c per yard.



No. 200. Nainsook Flouncing, scolloped edge, 27 inches wide, in assorted patterns, 80c per yard.



No. 202. Cambric All-Over Embroidery, 21 inches wide, assorted patterns, 89c per yard.



No. 204. Nainsook Flouncing, hemstitched, 45 inches wide, assorted patterns, 75c per yard.

## NECKWEAR.



No. 206. Black Liberty Silk Collarette, with plaited ends, \$1.98.



No. 208. Ladies' Mull Tie, trimmed with embroidery, 2¼ yards long, \$1.25.



Ladies' Mouseline No. 210. Ladies' Mouseline de Soie Front, in black, white, pink and blue, \$1.48.



No. 212. Embroidered Yoke, assorted patterns of embroidery, \$2.75.



No. 214. Mouseline de Soie Stock, with ribbon bows, in black, white, pink and blue,



No. 216. Embroidered Yoke, tr with ribbons, in assorted colors, \$3.50. trimmed



No. 218.