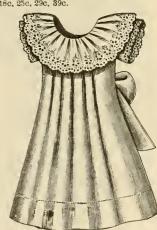

15

No. 400. Sailor Suits, sizes 3 to 12 years, plain white duck, same trimmed with red on collar also blue on collar; price \$1.98.

No. 402. Kilt Suits, sizes 21/3, 3 and 4 years, blue and white and red and white percale; price, \$1.39.