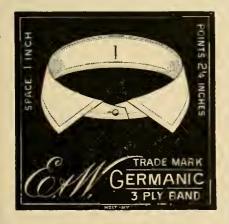

#### SILK PLAITED HALF HOSE.

No. 154. Fine Qualities, black, tans or grays, 50c and 65c pair. PURE SILK HALF HOSE.

No. 156. Extra Qualities, black, double soles, \$1.50 and \$1.75 pair-

The six styles of above illustrated Collars are made of 4 ply fine Linen and will be sold at the special price of 15c each; or 75c per half dozen.

Earl & Wilson's fine Linen Collars (as per illustrations) or any style of this celebrated make, 25c each, or \$1.37 per half dozen.

E. & W. Cuffs as per illustrations, 25c pair, or \$1.37 per half dozen.