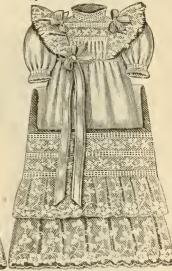

No. 148. Lawn Chemise, long skirt, fancy yoke of insertion and edging of Val. lace, drawn with ribbon; trimmed at the bottom; price, \$3.00.

No. 156. Muslin, corded band Chemise; price, \$9c. Also in cambric; price, 49c.