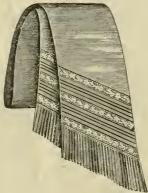

g, \$1.25.



Ladies' Mouseline No. 210. Ladies' Mouseline de Soie Front, in black, white, pink and blue, \$1.48.



No. 212. Embroidered Yoke, assorted patterns of embroidery, \$2.75.



No. 214. Mouseline de Soie Stock, with ribbon bows, in black, white, pink and blue,



No. 216. Embroidered Yoke, tr with ribbons, in assorted colors, \$3.50. trimmed



No. 218. Embroidered Yoke, trimmed with ribbons, assorted colors, \$5.50.



No. 220. Ladies' Mouseline de Soie Stock, in black, white, pink, blue and red, \$1.25.



No. 222. Embroidered Yoke, trimmed with ribbons, in assorted colors, \$2.98.



No. 224. Ladies' Point de de Soie Tie, in pink, blue, black, Esprit Net Tie, lace trimmed, white, cream, maize and red, white and cream, 2 yds long, 85c. 2½ yards long, \$1 48. Ladies' Point de



No. 226. Ladies' Mouseline



No. 228. Ladies' Mouseline de Soie Tie, 2½ yards long, in white, black, blue, pink and cream, 98c.



No. 230. Ladies' Net Scarf, lace trimmed, 2 yards long, 98c.

### NECKWEAR.



No. 232. Liberty Silk Ruffling, in black and white, 18c per yard.



No. 234. Monsselaine de Soir Pleating, measured, straight cream white, pink, red, blue and green, 15c per yard.



No. 236. Liberty Silk, side pleating, 4 inch, 98c; 6 inch. \$1.35 per yard,



No. 238. Black and White Liberty Silk, pleating on band, 45c per yard.



No. 240. Ladies' Linen Handkerchief, lace trimmed with insertion and edge, 75c,



No. 242. Colored Liberty Silk Tie with white stock of liberty sllk, \$1.50.



No. 244. Ladies' Linen Handkerchief with insertions of embroidery and lace, finished wit