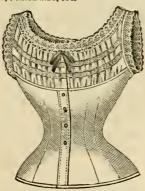

No. 52. Cambric, square neck of embroidery, ribbon drawn; price, \$1.79.

No. 54. Cambric, fancy tucked front and embroidery, ribbon at neck; price, \$1.98.

No. 56. Muslin, yoke of small tucks and insertion, edged with embroidery; price, 79c.

No; 60. Cambric, Empire, imitation of Medici lace and ribbon; price, 98c.

No. 62. Cambric, Empire, tucked reveres, trimmed with fine embroidery and finished with ribbon; price, \$2.98.

No. 66. Cambric, Empire, trimmed with embroidery and insertion drawn with ribbon; price, \$1.39.