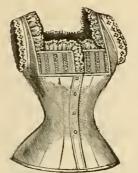

No. 198. C. B. a la Spirite Corset, extra long waist, 18 to 26 inches, white, drab and black, \$1.00.



No. 204. Contil Corset, long walst, in white or gray, 18 to 30 inches, \$1.75; with boned hust, \$2.50; extra long sateen, \$3 50; also ventilating corset, \$2.00.



No. 194. C. B. Corset, extra long waist, white and drab, 18 to 28 inches, 75c.



No 200. Coutil Corset, extra long waist, well boned, white or drab, 18 to 30 inches, \$3.25; in black, \$4 00



No. 206. The Nemo Nursing Corset, white and drab, 19 to 30 inches, \$1.00.

### CORSET COVERS AND PILLOW SHAMS.



No. 208. Cambric, square neck, French tucks, with fine insertions, edges of embroidery, finished with ribbon,\$1.39



No. 210. Cambric, V-shape back and front, front with tucks and Swiss edge, pearl buttons. 35c.



No. 212. Cambrio, square back and front, with insertion and Swiss edging, pearl buttons, 79c.



No. 214. Nainsook, French tucked square front, back with fine edge and insertion,



No. 216. Nainsook, French tucked cover, with Maltese lace insertion and edge, 790.



No. 218. Cambric, square neck, extra quality, 49c; cambric, square neck, extra quality, extra size, 59c.



No. 220. Cambric, French tucked, square front and back, with Point de Paris lace ribbon, full front, \$1.59.



No. 222. Cambric, low neck, with 2 cluster of fine tucks down front, 29c.



No. 224. Nainsook, French gathered, trimmed with lace edging and insertion, 49c.



No. 226. Cambric Cover, with two rows of Vai. lace, with lace edging and ribbon beading, 98c.



No. 228. Cambric, square front and back, trimmed wit