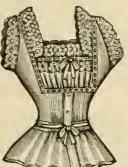

No. 52. Cambric, square neck of embroidery, ribbon drawn; price, \$1.79.

No. 54. Cambric, fancy tucked front and embroidery, ribbon at neck; price, \$1.98.

No. 56. Muslin, yoke of small tucks and insertion, edged with embroidery; price, 79c.

No; 60. Cambric, Empire, imitation of Medici lace and ribbon; price, 98c.

No. 62. Cambric, Empire, tucked reveres, trimmed with fine embroidery and finished with ribbon; price, \$2.98.

No. 66. Cambric, Empire, trimmed with embroidery and insertion drawn with ribbon; price, \$1.39.