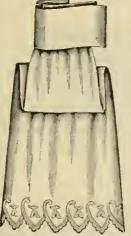

No. 148. Lawn Chemise, long skirt, fancy yoke of insertion and edging of Val. lace, drawn with ribbon; trimmed at the bottom; price, \$3.00.

No. 156. Muslin, corded band Chemise; price, \$9c. Also in cambric; price, 49c.

No. 154. Lawn Skirt Chemise, front of insertion, trimmed at bottom: price, \$1.98.