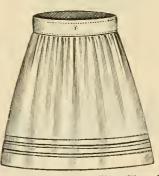

### LADIES' COLORED SKIRTS.

No. 196. Plaid Taffeta Skirt, deep Spanish flounce, seven rows of cords and percaline lined flounce; price, \$6.98,

No. 198. Moreen Skirt, Spanish ruffle, velveteen bound and faced; price, \$2.98.

No. 200. Moreen Skirt, deep corded ruffle, faced and bound with velveteen; price, \$3.50.

No. 202. Taffeta Silk Skirt, corded umbrella ruffle, faced and bound; price, \$5.98.

No. 204. Black Sateen, corded Spanish flounce, faced; price, 98c.