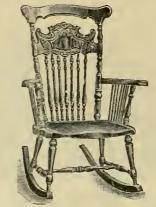

ed Iron Bedsteads, 1 inch post with brass knobs, 3-0, \$3.00, 3-6, \$3.50, 4-0, \$3.50, 4-6, \$3 50.

Enameled Iron Bedsteads, 1 inch post, brass rods on head and foot rails, also brass knobs and mounts, special, all sizes, 3-0, \$5.48; 3-6, \$5.75; 4-0, \$6 00; 4-6, \$6.25.

Enameled Iron Bedsteads, 11/4 inch post. 3/4 inch brass rods on head and foot rail, also rosette on head and foot rail, all sizes, 3.0, \$9.48; 3.6, \$9.48; 4.0, \$9.48; 4.6,

### SPRINGS.

Woven Wire Spring, to fit any size.....\$1.50, 2.25, 3.00, 4.50. New National Spring, to fit any size.... \$5.0

#### Pillows and Cushions.

Mixed Feather Pillows, 3 pounds each, size, 20x28, 75c, \$1.00

Live Geese Feather Pillows, 3 pounds each, size, 22x28, \$1.80. 2.10 and 2.55.

Full Size Bolster require twice that of Pillow



No 800. Antique Oak and Mohogan Finished Rocker, highly polished. Large and very comfortable, high back, \$2 75.



No. 804. Antique Oak Dining Chair, highly polished, selected stock, exceptional bargain, \$2.48



No. 802. Antique Oak Dresser, swell top drawers, French bevel plate, 24x30 inches Base, 3 feet 8 inches wide; great value, \$15.50.

Enameled Iron Bedsteads, 1 inch post, 34 inch brass rods on head and foot rails, 2 inch brass knobs and mounts, brass spindles in head and foot rails, price in sizes, 30, \$7.98; 36, \$8.25; 4-0, \$8.50; 4-6, \$8.75.

Enameled Iron Bedsteads, 11/4 inch post, 3/4 inch brass rods on top and bottom of foot rail, 34 brass rod on top of head rail, 21/4 inch brass knobs and mounts, rosette and spindles, has handsome curved foot rail, all sizes, \$16.75