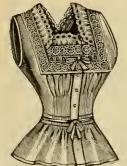

white and drab, 20 to 30 inches, \$1.00; fine sateen, white and drab, lace bips, \$1.50.

No. 192. Equipolse Waist, made of heavy twill, all whalebone, 8 and 9 inches under arm, white and \$2.20.

white only, \$2 25.



No. 198. C. B. a la Spirite Corset, extra long waist, 18 to 26 inches, white, drab and black, \$1.00.



No. 204. Contil Corset, long walst, in white or gray, 18 to 30 inches, \$1.75; with boned hust, \$2.50; extra long sateen, \$3 50; also ventilating corset, \$2.00.



No. 194. C. B. Corset, extra long waist, white and drab, 18 to 28 inches, 75c.



No 200. Coutil Corset, extra long waist, well boned, white or drab, 18 to 30 inches, \$3.25; in black, \$4 00



No. 206. The Nemo Nursing Corset, white and drab, 19 to 30 inches, \$1.00.

### CORSET COVERS AND PILLOW SHAMS.



No. 208. Cambric, square neck, French tucks, with fine insertions, edges of embroidery, finished with ribbon,\$1.39



No. 210. Cambric, V-shape back and front, front with tucks and Swiss edge, pearl buttons. 35c.



No. 212. Cambrio, square back and front, with insertion and Swiss edging, pearl buttons, 79c.



No. 214. Nainsook, French tucked square front, back with fine edge and insertion,



No. 216. Nainsook, French tucked cover, with Maltese lace insertion and edge, 790.



No. 218. Cambric, square neck, extra quality, 49c; cambric, square neck, extra quality, extra size, 59c.



No. 220. Cambric, French tucked, square front and back, with Point de Paris lace ribbon, full front, \$1.59.



No. 222. Cambric, low neck, with 2 cluster of fine tucks down front, 29c.



No. 224. Nainsoo