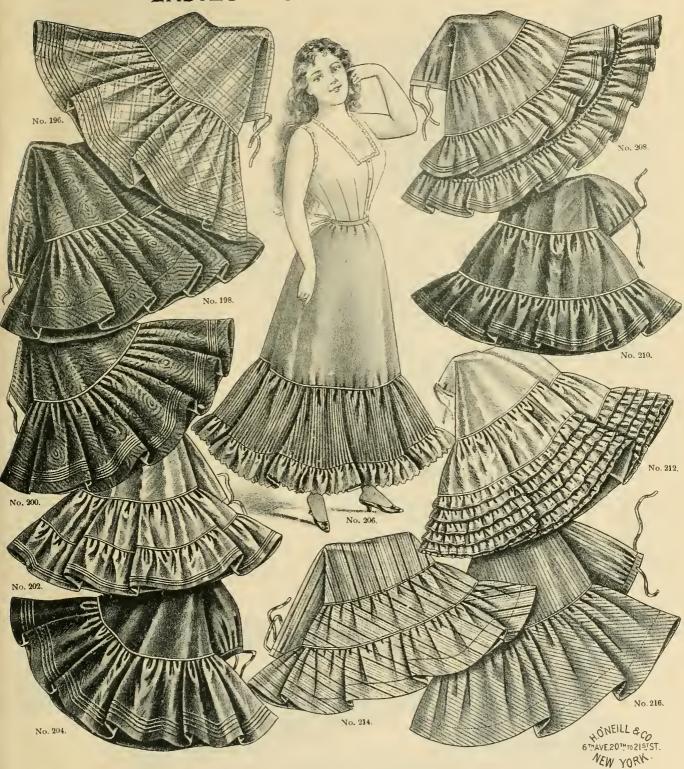

### LADIES' COLORED SKIRTS.

No. 196. Plaid Taffeta Skirt, deep Spanish flounce, seven rows of cords and percaline lined flounce; price, \$6.98,

No. 198. Moreen Skirt, Spanish ruffle, velveteen bound and faced; price, \$2.98.

No. 200. Moreen Skirt, deep corded ruffle, faced and bound with velveteen; price, \$3.50.

No. 202. Taffeta Silk Skirt, corded umbrella ruffle, faced and bound; price, \$5.98.

No. 204. Black Sateen, corded Spanish flounce, faced; price, 98c.

No. 206. Taffeta Silk, accordian plaited ruffle and dust ruffle; price, \$11.98.

No. 208. Grass Linen Umbrella Skirt, with two corded ruffles; price, \$1.29.

No. 219. Black Sateen Umbrella Skirt, corded ruffle; price, 79c.
No. 212. Taffeta Silk Skirt, umbrella shape, five corded ruffles and dust ruffle; price, \$10.98. Less elaborate, \$9.98.

No. 214. Roman Stripe, cotton moreen, umbrella ruffle; price, \$1.29.

No. 216. Seersucker Skirt, deep Spanish flounce price, 69c.