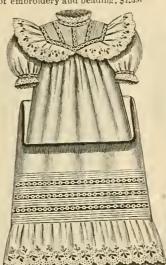

No. 130. Nainsook, umbrella shane, deep ruffle of embroidery and beading; price, \$1.50.

No. 132, Muslin, hem and tucks, open or closed; price, 25c.

No 134. Muslin insertion and ruffle of fine embroidery, headed with tucks, open or closed; price, • 79c.