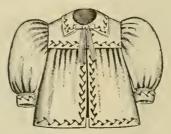

No. 608. Long Coat of cream cashmere, embroidered cape; price, \$2.98; less elaborate, price, \$1.98; finer, \$3.50, \$4.98, \$5.98, \$6.98.

No. 610. Child's Norfolk Jacket of fine cloth trimmed with braid, sizes 2 to 6 years, in cardinal, navy, tan and green; price, \$2,98.

No. 612. Child's Empire Reefer of faucy mixture, deep sailor collar, neatly trimmed with braid, sizes 2 to 4 years, price, \$3.75.

No. 614. Long Coat of cream Bedford cord-neatly trimmed with fancy ribbon and silk braid; price, \$3.98; more elaborate, price, \$4.98.