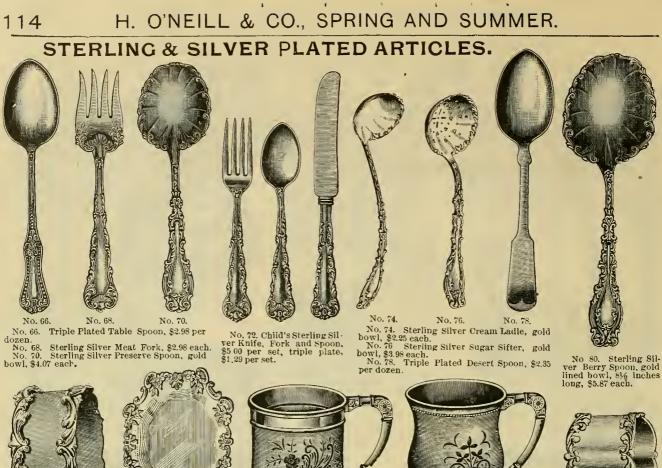

rling top, imitation tortoise shell, 8 inches, 98c.



Holder, sterling top, 35c.



No. 44. Sterling Silver Mounted Hair brush, 8 inches, \$2.25.



No. 46. Sterling Silver Mounted Hair Brush, fine bristle, 9 luches long, \$3.98.



No. 48. Embossed Sterling Silver Hat Brush, 5 inches, \$1.89.



Sterling Silver Mounted Whisk Broom, handsomely emhossed, 10 inches. \$2.98.



French Plate Beveled No. 52. French Plate Glass, sterling silver inches, \$8.98. back,



No. 54. Sterling Silver Back Infants' Hair Brush, 51/2 inches long, \$1.75.



No. 56. Sterling Silver Back Cloth Brush, 6½ inches, \$2.75.



No. 58. Sterling Silver Mounted Whisk Broom, 71/4 inches, 98c.



No. 60. Sterling Silver Manicure Scissors, very fine quality steel, 3½ jinches long, (8c; same style in embroldery, 98c.





No. 82. Sterling Silver Napkin Ring, \$185 each.



No 84. Sterling Silver Individual Butter Plates, \$1.45 each.



No. 86. Child's Sterling Silver Cup, \$7.75 each,



No. 88 Child's Sterling Silver Drinking Cup.gold lined, \$9.00 each.



No. 90. Sterling Silver Napkin Ring, heavyrococo border, \$2 34 each.



No. 92.

No. 98. Triple Plated Individual Butter Knife, \$2.40 per No. 92,

No. 92. Triple Flated Desert Fork, \$2.35 per dozen. No. 94. Triple Plated Desert Fork, \$2.35 per dozen. No. 96. Sterling Silver Sardine Fork, \$2.40 each. No. 98. Sterling Silver Tea Spoon, 96c. each.



No. 100. No. 100. Sterling Silver Dinner Fork, \$1.58 each. No. 102. Sterling Silver Butter Knife, \$1.74; triple plated, 25c each.



No. 104. No. 106. No. 104. Sterling Silver Coffee Spoon, 65c eac