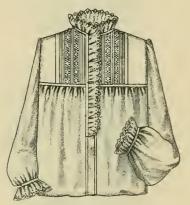

No. 68. Cambric, square yoke of imitation torchon; price, 79c.

No. 112. Cambric, umbrella shape, insertion and ruffle of embroidery, cluster of tucks; price, \$1.39.

No. 114. Cambric, lawn umbrella ruffle, two rows of insertion and ruffle of embroidery; price, \$1.48.