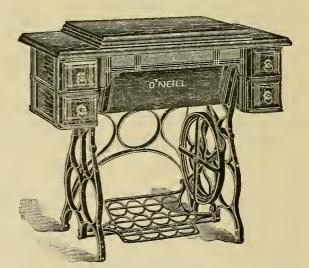

nd downward pull on the thread are exactly the same. Not the least lift to the shuttle as it passes through the loop. No strain on the thread.

THE RESULT: A smooth, plump, even stitch, drawn to

gether exactly in the center of the cloth.

#### The "O'Neill" Is the Perfection of Mechanism

for HEMMING, FELLING, BINDING, CORDING, QUILTING, TUCKING, RUFFLING, GATHERING, HEMSTITCHING SEAMING, ETC.

It is adapted to every variety of sewing, from the finest muslin to the heaviest cloth and will do a greater range of

work than any other machine.

Best set of attachments sold with any low-priced machine. So simple you can attach them with your eyes closed.

You can always procure the needles, bobbins, shuttles and all parts of our machine from us or from almost any sewing machine supply house.



No. 4. Drop Head. This is something new in Sewing Machines. It has four drawers and the head drops down out of the way when not in use, forming a neat table. There are no pulleys or springs to get out of order. Elegantly finished quartered oak top and extra heavy stand. Price, \$19.60

No. 5. Drop Cabinet. Extra Finished Wookwork. Guaranteed not to get out of order. No weights or springs of any kind, and is the only perfect working Drop Cabinet ever invented. Elegantly finished in quartered oak. Price,

#### FIVE YEARS' WARRANTY.

We Guarantee Each "O'Neill" Sewing Machine, agreeing to duplicate any part that proves defective in Five Years Free of Charge, shuttles, needles, bobbins and attachments excepted. thereby proving conclusively our confidence in the

"O'NEILL" SEWING MACHINES.

#