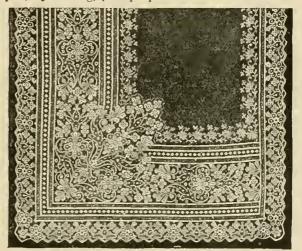

r pair.



No. 812. Imitation Fine Irish Point, double thread, extra neavy, white or ecru, 60 inches wide, 3½ yards long, \$2.20 per pair; 60 inches wide, 4 yards long, \$2.54 per pair.

#### SCOTCH AND NOTTINGHAM LACE CURTAINS.



No. 814. Fine Brussels effect, very lacey, 54 inches wide, 31/2 yards long, white or ecru, \$2.48 per pair.



No. 818. Cashmere pattern, Brussels effect, 60 inches wide, 3½ yards long, white or ecru, \$2.98 per pair; 4 yards long, \$3.48 per pair.



No. 822. Renaissance effect, perfect copy of a real lace, 54 inches wide, 3½ yards long, \$3.35 per pair; 54 inches wide, 4 yards long, \$3.98 per pair.



No. 816. Mirror center effect, floral border, very fine quality, 54 inches wide, 3½ yards long, white or ecru, \$2.48 per pair; 4 yards long, \$2.98 per pair.



No. 820. French Guipure Curtain, heaviest quality made, exact copy of a real lace, 54 inches wide, 3½ yards long, white or ecru, \$2.98 per pair.



No. 824. Empire Lace Curtain, Brussels effect, made of Egyptian yarns, 54 inches wide, 3½ yards long, white or ecru, \$3.35 per pair.

## IRISH POINT CURTAINS.



No. 826. Irish Point Lace Curtains, white or ecru, 50 inches wide,  $3\frac{1}{2}$  yards long, \$3.98 per pair.



No. 828. Irish Point Lace Curtains, white or ecru, 50 inches wide,  $3\frac{1}{2}$  yards long, \$4.98 per pair.



No. 830. Irish Point Lace Curtains, white or ecru, 50 inches wide,  $3\frac{1}{2}$  yards long, \$5.35 per pair.



No. 832. lrish P. int Lace Curtains, white or ecru, 50 inches wide,  $3\frac{1}{2}$  yards long. \$5.98 per pair.



No. 834. Fine Novelty