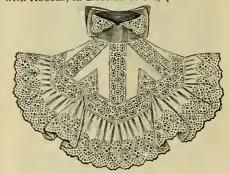

ssorted patterns, 89c per yard.



No. 204. Nainsook Flouncing, hemstitched, 45 inches wide, assorted patterns, 75c per yard.

## NECKWEAR.



No. 206. Black Liberty Silk Collarette, with plaited ends, \$1.98.



No. 208. Ladies' Mull Tie, trimmed with embroidery, 2¼ yards long, \$1.25.



Ladies' Mouseline No. 210. Ladies' Mouseline de Soie Front, in black, white, pink and blue, \$1.48.



No. 212. Embroidered Yoke, assorted patterns of embroidery, \$2.75.



No. 214. Mouseline de Soie Stock, with ribbon bows, in black, white, pink and blue,



No. 216. Embroidered Yoke, tr with ribbons, in assorted colors, \$3.50. trimmed



No. 218. Embroidered Yoke, trimmed with ribbons, assorted colors, \$5.50.



No. 220. Ladies' Mouseline de Soie Stock, in black, white, pink, blue and red, \$1.25.



No. 222. Embroidered Yoke, trimmed with ribbons, in assorted colors, \$2.98.



No. 224. Ladies' Point de de Soie Tie, in pink, blue, black, Esprit Net Tie, lace trimmed, white, cream, maize and red, white and cream, 2 yds long, 85c. 2½ yards long, \$1 48. Ladies' Point de



No. 226. Ladies' Mouseline



No. 228. Ladies' Mouseline de Soie Tie, 2½ yards long, in white, black, blue, pink and cream, 98c.



No. 230. Ladies' Net Scarf, lace trimmed, 2 yards long, 98c.

### NECKWEAR.



No. 232. Liberty Silk Ruffling, in black and white, 18c per yard.



No. 234. Monsselaine de Soir Pleating, measured, straight cream white, pink, red, blue and green, 15c per yard.



No. 236. Liberty Silk, side pleating, 4 inch, 98c; 6 inch. \$1.35 per yard,



No. 238. Black and White Liberty Silk, pleating