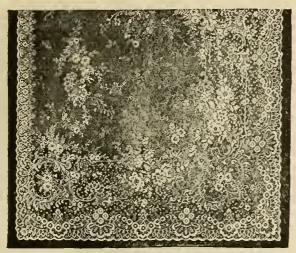

|

## SCOTCH AND NOTTINGHAM LACE CURTAINS.



No. 802. Nottingham Lace Curtains, good quality, 50 inches wide, 3 yards long, white or ecru, 98c per pair.



No. 804. Panel Effect Curtain, 3½ yards long, white or ecru, \$1.25 per pair.



No. 806. Imitation Irish Point, 50 inches wide,  $3\,\%$  yards long, white or ecru, \$1.48 per pair.



No. 808. Colbert Effect, heavy quality, 54 inches wide, 3½ yards long, white or ecru, \$1.75 per pair.



No. 810. Imitation Tambour, 54 inches wide,  $3\,\%$  yards long, white or ecru, \$1.98 per pair.



No. 812. Imitation Fine Irish Point, double thread, extra neavy, white or ecru, 60 inches wide, 3½ yards long, \$2.20 per pair; 60 inches wide, 4 yards long, \$2.54 per pair.

#### SCOTCH AND NOTTINGHAM LACE CURTAINS.



No. 814. Fine Brussels effect, very lacey, 54 inches wide, 31/2 yards long, white or ecru, \$2.48 per pair.



No. 818. Cashmere pattern, Brussels effect, 60 inches wide, 3½ yards long, white or ecru, \$2.98 per pair; 4 yards long, \$3.48 per pair.



No. 822. Renaissance effect, perfect copy of a real lace, 54 inches wide, 3½ yards long, \$3.35 per pair; 54 inches wide, 4 yards long, \$3.98 per pair.



No. 816. Mirror center effect, floral border, very fine quality, 54 inches wide, 3½ yards long, white or ecru, \$2.48 per pair; 4 yards long, \$2.98 per pair.



No. 820. French Guipure Curtain, heaviest quality made, exact copy of a real lace, 54 inches wide, 3½ yards long, white or ecru, \$2.98 per pair.



No. 824. Empire Lace Curtain, Brussels effect, made of Egyptian yarns, 54 inche