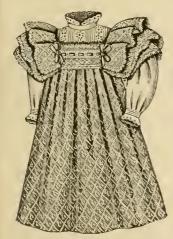

15

No. 400. Sailor Suits, sizes 3 to 12 years, plain white duck, same trimmed with red on collar also blue on collar; price \$1.98.

No. 402. Kilt Suits, sizes 21/3, 3 and 4 years, blue and white and red and white percale; price, \$1.39.