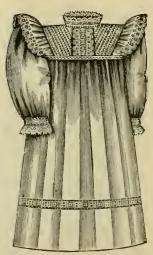

No. 550. Reefer in blue, brown and green mixtures, Empire back, yoke and epaulets of combination cloth trimmed with fancy braid and small buckles, sizes 4 to 14 years; price, \$2.75.

No. 552. Lawn Dress, ruffle front and back, edged with lace, sizes 4 to 14 years, all colors; price, 75c.