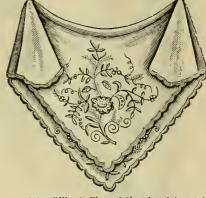

, With Straps, 29c. Silk and Wool Shirts, 89c. Bibs, 25c. Bib, lace trimmed Piece Diaper Cloth (linen) Pairs Booties, 25c Flannel Shawl 1.47 1.96 .75 2.49 .39 1.98 .48 .75 .75 Patent Quilt Canfield Stockinet Diaper Infant's Basket of Point d'Esprit, net 89c, Nainsook Day Dresses, fancy yoke, 79c. Nainsook Day Dresses, yoke of tucks and insertion, 98c. 1.58 1 Silk Embroidered Flannel Shawl, 3 Pairs Booties, 20c. 43 Pieces . . . . .

### Flannel Shawls, Infant's Pillow Shams and Afghans.



No. 238. Gilbert Flannel Shawl, deep embroidered hem. \$2.49; less elaborate, \$1.39 and \$1.79; featherstitched hem, 79c.



No. 240. Baby Carriage Pillow Sham, of fine lawn, elaborately trimmed with insertion and ruffle of embroidery, \$1.39; finer, \$1.79, 1.98, 2.75; less elaborate, 59c., 79c., 98c.



No. 242. Gilbert Flannel Shawl, elaborately embroldered with silk, 98c.; finer, \$1.39, 1.79, 2.75, 3 98, scolloped edge, 98c., \$1.39.



No. 246 Pique Afghan, elaborately trimmed with embroidery and ribbon bow, \$2.59; less elaborate, \$1.98; finer, \$2.98, 3.98, 4.98, 6.98.



No. 244. Infants' Worsted Afghan, feather stitched with silk, and drawn with ribbon, in white, pink or blue, \$2.39; less elaborate, \$1.79.



248. Infants Afgban, of blanket cloth, embroidered with silk, \$1.79; finer, \$2.49.

### LONG SLIPS.



No. 250. Cambric, square yoke of tucks and embroidery, 49c; less elaborate, 290 and 39c



No. 252. Nainsook, square yoke of tucks and embroidery, 69c; finer 79c, 98c.



No. 254. Nainsook, Empire effect, prettily trimmed with Italian lace, 98c; less elaborate, 59c; i