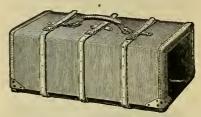

ints, 1½ inches wide, \$2.48.



No. 344. Fine Quality Black Satin Plaite | Bodice Belt, \$1 98.



No. 346. Finest Quality Tan Color Sole Leather Belt, stitched, gold plated buckle, 11/2 inches wide, 98c.

## LEATHER CASES, TRUNKS, BAGS, &c.



No. 348. Real Seal Leather Letter Case, leather lined, \$2,79,



No. 350. Black Grain Leather Letter Case, leather lined, 4 compartments, 75c; real seal, \$1.25



No. 352. Calf Leather Letter Case, leather lined, 4 compartments, \$1.25.



No. 354. Ladies' Trunk, extra strong, canvas covered, two trays, iron bound, 28 inches, \$6.50; 30 inches, \$7.00; 32 inches, \$7.50; 34 inches, \$8.00; 36 inches, \$8.50.



No. 356. Steamer Trunk, canvas covered, iron bound, cloth lined, covered tray, 32 inches, \$3.75; 34 inches, \$4.00; 36 inches, \$4.25.



No. 358. Canvas Telescope, leather bound, 3 straps, 20 inches, 98c; 22 inches, \$1.15; 24 inches, \$1.30; 26 inches, \$1.45.



No. 360. Leather Covered Basket Trunk, round or flat top, linen lined dress tray and tray with hat box, 32 inches, \$16.25; 36 inches, \$18.25; 40 inches, \$21.00.



No. 362. Grain Leather Gladstone Bag, Japanned frame, cloth lined, 18 inches, \$3.75; 20 inches, \$4.20; 22 inches, \$4.60.



No. 364. Solid Sole Leather Suit Case, steel frame, linen lined, 22 inches, \$5.25; 24 inches, \$5,35,



No. 366. Genuine Alligator Club Bag, leather lined, 12 inches, \$2.75; 13 inches, \$3.10; 14 inches, \$3.45; 15 inches, \$3.80; 16 inches, \$4.15.



No. 368. Grain Leather Cabin Bag, English frame, 12 inches, \$4 35; 13 inches, \$4.75; 14 inches, \$5.25; 15 inches, \$5