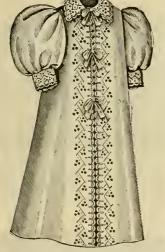

No. 600. Infant's Loog or Short Coat of fine Cbina silk, trimmed with embroidered chiffon; price, \$8.98; less elaborate, price, \$4.98, \$5.98, \$6.98.

No. 602. Child's Empire Reefer of fine pique, elaborately trimmed with embroidery, sizes 1 to 4 years; price, \$3.50. In white, pink and blue.

No. 604. Child's Empire Reefer of cream Bedford cord, neatly trimmed with fancy ribbon and silk braid, sizes 1 to 4 years; price, \$3.98.

No. 606. Long or Short Coat of cream Bedford cord, elaborately embroidered with silk; price, \$5.98; finer, price, \$6.98, \$7.98.

No. 608. Long Coat of cream cashmere, embroidered cape; price, \$2.98; less elaborate, price, \$1.98; finer, \$3.50, \$4.98, \$5.98, \$6.98.

No. 610. Child's Norfolk Jacket of fine cloth trimmed with braid, sizes 2 to 6 years, in cardinal, navy, tan and green; price, \$2,98.

No. 612. Child's Empire Reefer of faucy mixture, deep sailor collar, neatly trimmed with braid, sizes 2 to 4 years, price, \$3.75.

No. 614. Long Coat of cream Bedford cord-neatly trimmed with fancy ribbon and silk braid; price, \$3.98; more elaborate, price, \$4.98.

No. 616. Child's Reefer of fine clotb, neatly trimmed with braid, sizes 2 to 5 years, in cardinal, navy, goblin and green; price, \$1,98; plainer; price, 98c.
No. 618. Short or Long Coat of cream China silk, neatly trimmed with silk braid; price, \$6.50.
No. 620. Child's Blouse Coat of cream Bedford cord, neatly trimmed with silk braid, sizes 2 and 9 years; price, \$6.98.
No. 622. Short or Long Coat of fine pique, elah-crately trimmed with embroidery in white, pink and blue; price, \$5.98; plainer, \$3.98.
No. 624. Short Coat of cream Bedford cord, neatly trimmed with fancy braid, sizes 6 months to 3 years; price, \$2.69.