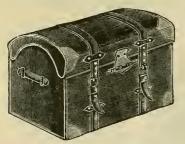

Color Sole Leather Belt, stitched, gold plated buckle, 11/2 inches wide, 98c.

## LEATHER CASES, TRUNKS, BAGS, &c.



No. 348. Real Seal Leather Letter Case, leather lined, \$2,79,



No. 350. Black Grain Leather Letter Case, leather lined, 4 compartments, 75c; real seal, \$1.25



No. 352. Calf Leather Letter Case, leather lined, 4 compartments, \$1.25.



No. 354. Ladies' Trunk, extra strong, canvas covered, two trays, iron bound, 28 inches, \$6.50; 30 inches, \$7.00; 32 inches, \$7.50; 34 inches, \$8.00; 36 inches, \$8.50.



No. 356. Steamer Trunk, canvas covered, iron bound, cloth lined, covered tray, 32 inches, \$3.75; 34 inches, \$4.00; 36 inches, \$4.25.



No. 358. Canvas Telescope, leather bound, 3 straps, 20 inches, 98c; 22 inches, \$1.15; 24 inches, \$1.30; 26 inches, \$1.45.



No. 360. Leather Covered Basket Trunk, round or flat top, linen lined dress tray and tray with hat box, 32 inches, \$16.25; 36 inches, \$18.25; 40 inches, \$21.00.



No. 362. Grain Leather Gladstone Bag, Japanned frame, cloth lined, 18 inches, \$3.75; 20 inches, \$4.20; 22 inches, \$4.60.



No. 364. Solid Sole Leather Suit Case, steel frame, linen lined, 22 inches, \$5.25; 24 inches, \$5,35,



No. 366. Genuine Alligator Club Bag, leather lined, 12 inches, \$2.75; 13 inches, \$3.10; 14 inches, \$3.45; 15 inches, \$3.80; 16 inches, \$4.15.



No. 368. Grain Leather Cabin Bag, English frame, 12 inches, \$4 35; 13 inches, \$4.75; 14 inches, \$5.25; 15 inches, \$5.75.



No. 370. Grain Leather Club Bag, riveted frame, imitation leather lined, 12 inches, \$2.20; 14 inches, \$2.60; 16 inches