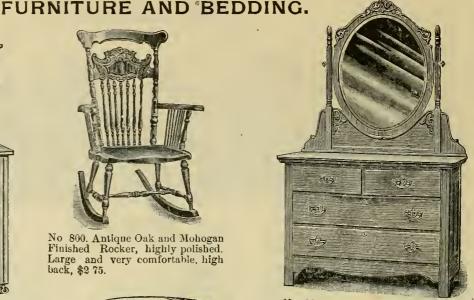

l sizes, 3-0, \$5.48; 3-6, \$5.75; 4-0, \$6 00; 4-6, \$6.25.

Enameled Iron Bedsteads, 11/4 inch post. 3/4 inch brass rods on head and foot rail, also rosette on head and foot rail, all sizes, 3.0, \$9.48; 3.6, \$9.48; 4.0, \$9.48; 4.6,

### SPRINGS.

Woven Wire Spring, to fit any size.....\$1.50, 2.25, 3.00, 4.50. New National Spring, to fit any size.... \$5.0

#### Pillows and Cushions.

Mixed Feather Pillows, 3 pounds each, size, 20x28, 75c, \$1.00

Live Geese Feather Pillows, 3 pounds each, size, 22x28, \$1.80. 2.10 and 2.55.

Full Size Bolster require twice that of Pillow



No 800. Antique Oak and Mohogan Finished Rocker, highly polished. Large and very comfortable, high back, \$2 75.



No. 804. Antique Oak Dining Chair, highly polished, selected stock, exceptional bargain, \$2.48



No. 802. Antique Oak Dresser, swell top drawers, French bevel plate, 24x30 inches Base, 3 feet 8 inches wide; great value, \$15.50.

Enameled Iron Bedsteads, 1 inch post, 34 inch brass rods on head and foot rails, 2 inch brass knobs and mounts, brass spindles in head and foot rails, price in sizes, 30, \$7.98; 36, \$8.25; 4-0, \$8.50; 4-6, \$8.75.

Enameled Iron Bedsteads, 11/4 inch post, 3/4 inch brass rods on top and bottom of foot rail, 34 brass rod on top of head rail, 21/4 inch brass knobs and mounts, rosette and spindles, has handsome curved foot rail, all sizes, \$16.75, 17.50, 18.25, 19.00.

Special all Brass Beds. 1 inch post, extra heavy, brass mounts, prices in the following sizes. 3-0. \$20.00; 3-6, \$21.50; 4-0, \$23.00; 4-6, \$24.50.

Brass Cribs, 2-6x4-6, drop sides, \$19.