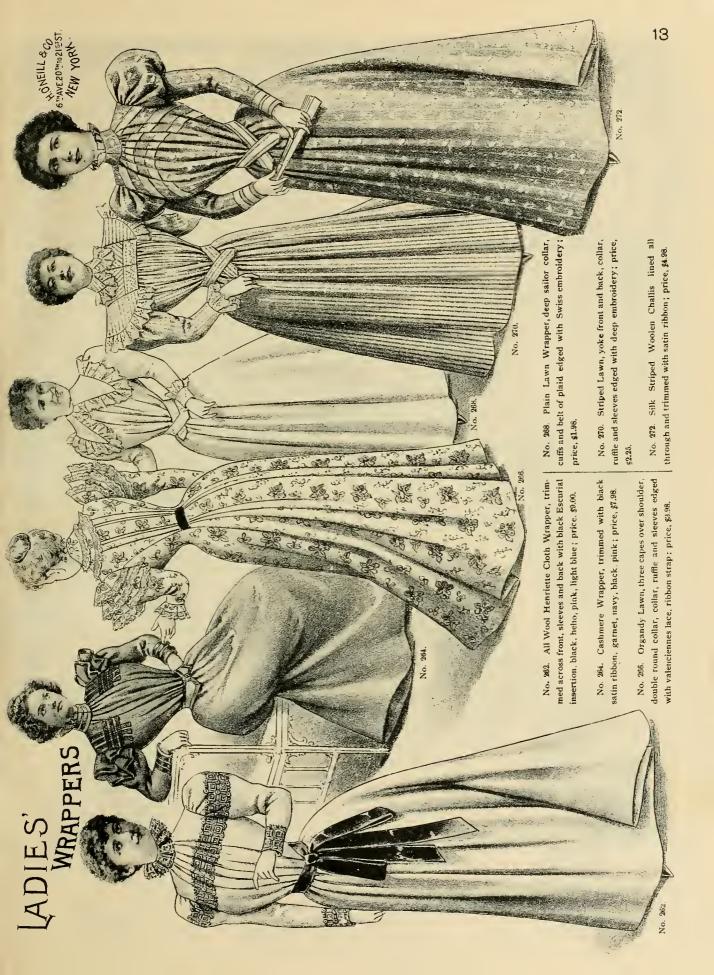

Digitized by the Internet Archive in 2011 with funding from Lyrasis Members and Sloan Foundation

COPYRIGHTED 1898 BY H. O'NEILL & CO.

No. 106. Tan Whipcord, blouse lined with colored taffetas, trimmed with braid and steel buckles; price, \$18.00.

No. 226. Women's Single Cape, double texture mackintoshes in navy and black; price, \$4.98, \$6.98 and upward

No. 226. Ladies' Bathing Svit, of black mohair, sailor collar, belt, sleeve and band of cream mohair triumed with black soutache braid; price, 43.98.

No. 228. Bathing Suit, of all wool nayy flannel trimmed with white soutache braid; price, \$2.25. t \$0.520. Of Fine lumported Mohair, black or navy, with cream vest, collar and belt trimmed with black hercules braid; price, \$5.38

No. 232. All Wool Navy Blue Flannel Suit trimmed with white braid; piice, \$1.98.

No. 234. Imported Mohair, black and navy, trimmed with white hercules braid; price, \$4.98.

No. 810. Business Suits, ail wool cheviots, data, medium and light shades of brown, gray and tan, §6.75, §7.75, §3.75, §3.75 and \$10.75; fine worsteds, steel gray are day fish, §3.75, §3.75 and \$10.75; fine worsteds, price \$12.75, §3.75, §3.75, §3.75, §3.75, §3.75, §3.75, §3.75, §3.75, §3.75, §3.75, §3.75, §3.75, §3.75, §3.75, §3.75, §3.75, §3.75, §3.75, §3.75, §3.75, §3.75, §3.75, §3.75, §3.75, §3.75, §3.75, §3.75, §3.75, §3.75, §3.75, §3.75, §3.75, §3.75, §3.75, §3.75, §3.75, §3.75, §3.75, §3.75, §3.75, §3.75, §3.75, §3.75, §3.75, §3.75, §3.75, §3.75, §3.75, §3.75, §3.75, §3.75, §3.75, §3.75, §3.75, §3.75, §3.75, §3.75, §3.75, §3.75, §3.75, §3.75, §3.75, §3.75, §3.75, §3.75, §3.75, §3.75, §3.75, §3.75, §3.75, §3.75, §3.75, §3.75, §3.75, §3.75, §3.75, §3.75, §3.75, §3.75, §3.75, §3.75, §3.75, §3.75, §3.75, §3.75, §3.75, §3.75, §3.75, §3.75, §3.75, §3.75, §3.75, §3.75, §3.75, §3.75, §3.75, §3.75, §3.75, §3.75, §3.75, §3.75, §3.75, §3.75, §3.75, §3.75, §3.75, §3.75, §3.75, §3.75, §3.75, §3.75, §3.75, §3.75, §3.75, §3.75, §3.75, §3.75, §3.75, §3.75, §3.75, §3.75, §3.75, §3.75, §3.75, §3.75, §3.75, §3.75, §3.75, §3.75, §3.75, §3.75, §3.75, §3.75, §3.75, §3.75, §3.75, §3.75, §3.75, §3.75, §3.75, §3.75, §3.75, §3.75, §3.75, §3.75, §3.75, §3.75, §3.75, §3.75, §3.75, §3.75, §3.75, §3.75, §3.75, §3.75, §3.75, §3.75, §3.75, §3.75, §3.75, §3.75, §3.75, §3.75, §3.75, §3.75, §3.75, §3.75, §3.75, §3.75, §3.75, §3.75, §3.75, §3.75, §3.75, §3.75, §3.75, §3.75, §3.75, §3.75, §3.75, §3.75, §3.75, §3.75, §3.75, §3.75, §3.75, §3.75, §3.75, §3.75, §3.75, §3.75, §3.75, §3.75, §3.75, §3.75, §3.75, §3.75, §3.75, §3.75, §3.75, §3.75, §3.75, §3.75, §3.75, §3.75, §3.75, §3.75, §3.75, §3.75, §3.75, §3.75, §3.75, §3.75, §3.75, §3.75, §3.75, §3.75, §3.75, §3.75, §3.75, §3.75, §3.75, §3.75, §3.75, §3.75, §3.75, §3.75, §3.75, §3.75, §3.75, §3.75, §3.75, §3.75, §3.75, §3.75, §3.75, §3.75, §3.75, §3.75, §3.75, §3.75, §3.75, §3.75, §3.75, §3.75, §3.75, §3.75, §3.75, §3.75, §3.75, §3.75, §3.75, §3.75, §3.75, §3.75, §3.75, §3.75, §3.75, §3.75, §3