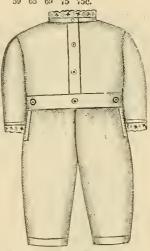

15

No. 400. Sailor Suits, sizes 3 to 12 years, plain white duck, same trimmed with red on collar also blue on collar; price \$1.98.

No. 402. Kilt Suits, sizes 21/3, 3 and 4 years, blue and white and red and white percale; price, \$1.39.

No. 404. Kilt Suits, sizes 2½, 3 and 4 years, fine white Pique handsomely trimmed; price, \$2.98.

No. 406. Brownie Suits, sizes 3 to 8 years, tan covert cloth trimmed with dark brown; price, \$4.98.

No. 408. Brownie Suits, sizes 3 to 8 years, mixed cheviots prettily trimmed with combination colors; price, \$3.98.