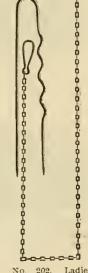

No. 200. Moreen Skirt, deep corded ruffle, faced and bound with velveteen; price, \$3.50.

No. 202. Taffeta Silk Skirt, corded umbrella ruffle, faced and bound; price, \$5.98.

No. 204. Black Sateen, corded Spanish flounce, faced; price, 98c.