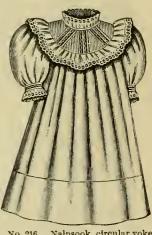

No. 616. Child's Reefer of fine clotb, neatly trimmed with braid, sizes 2 to 5 years, in cardinal, navy, goblin and green; price, \$1,98; plainer; price, 98c.
No. 618. Short or Long Coat of cream China silk, neatly trimmed with silk braid; price, \$6.50.
No. 620. Child's Blouse Coat of cream Bedford cord, neatly trimmed with silk braid, sizes 2 and 9 years; price, \$6.98.
No. 622. Short or Long Coat of fine pique, elah-crately trimmed with embroidery in white, pink and blue; price, \$5.98; plainer, \$3.98.
No. 624. Short Coat of cream Bedford cord, neatly trimmed with fancy braid, sizes 6 months to 3 years; price, \$2.69.