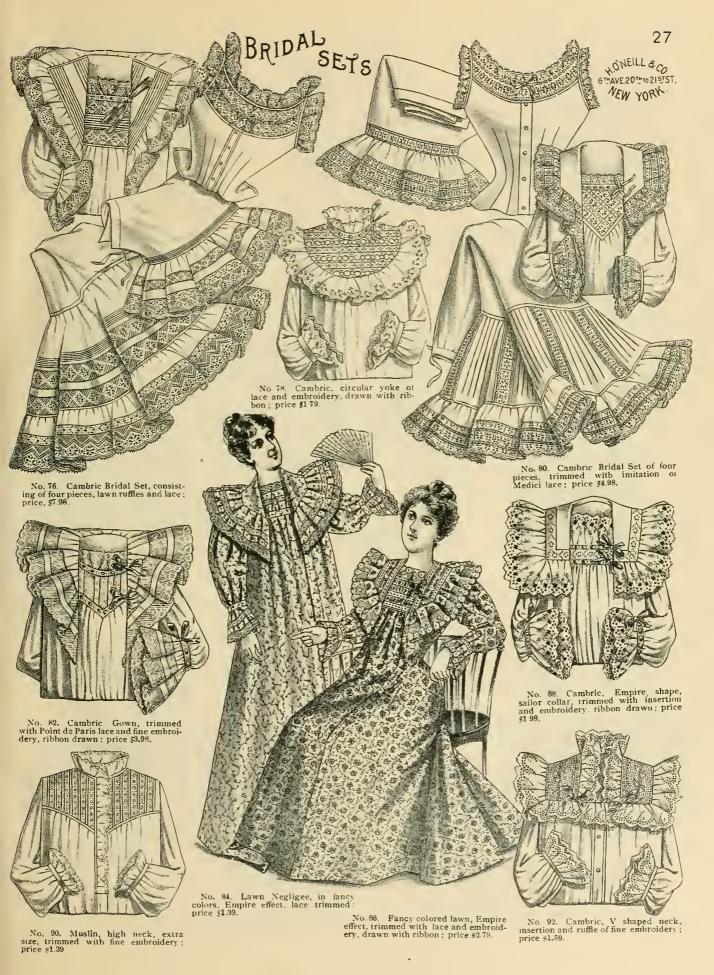

\$1.48; tan, red and brown cloth, price, 98c. and \$1.48; white duck, fancy linen and colored crash, price, 19c., 33c., 49c.







No. 50. Muslin, V-neck insertion and tucks; price, 59c.



No. 52. Cambric, square neck of embroidery, ribbon drawn; price, \$1.79.



No. 54. Cambric, fancy tucked front and embroidery, ribbon at neck; price, \$1.98.



No. 56. Muslin, yoke of small tucks and insertion, edged with embroidery; price, 79c.





No; 60. Cambric, Empire, imitation of Medici lace and ribbon; price, 98c.



No. 62. Cambric, Empire, tucked reveres, trimmed with fine embroidery and finished with ribbon; price, \$2.98.



No. 66. Cambric, Empire, trimmed with embroidery and insertion drawn with ribbon; price, \$1.39.



No. 68. Cambric, square yoke of imitation torchon; price, 79c.



No. 112. Cambric, umbrella shape, insertion and ruffle of embroidery, cluster of tucks; price, \$1.39.



No. 114. Cambric, lawn umbrella ruffle, two rows of insertion and ruffle of embroidery; price, \$1.48.

ADIES'



No. 116. Muslin, deep ruffle of embroidery and cluster of tucks, price, 69c; less elaborate, open or closed, price 59c.



No. 118. Muslin three clusters of tacks, open or closed; price, 29c.





No. 120, Cambric, hem and double cluster of tucks, open or closed; price, 49c.



No. 122. Cambric, umbrella, with two rows of insertion and ruffle of imitation medici; price, \$1.39.



No. 186. Cambric, umbrella ruffle of Point de Paris lace with tucks above; price, 98c.

136.



No. 124. Muslin, extra size, finished with hem and cluster of tucks, price 59c; in cambric, price