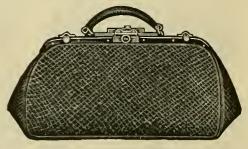

358. Canvas Telescope, leather bound, 3 straps, 20 inches, 98c; 22 inches, \$1.15; 24 inches, \$1.30; 26 inches, \$1.45.



No. 360. Leather Covered Basket Trunk, round or flat top, linen lined dress tray and tray with hat box, 32 inches, \$16.25; 36 inches, \$18.25; 40 inches, \$21.00.



No. 362. Grain Leather Gladstone Bag, Japanned frame, cloth lined, 18 inches, \$3.75; 20 inches, \$4.20; 22 inches, \$4.60.



No. 364. Solid Sole Leather Suit Case, steel frame, linen lined, 22 inches, \$5.25; 24 inches, \$5,35,



No. 366. Genuine Alligator Club Bag, leather lined, 12 inches, \$2.75; 13 inches, \$3.10; 14 inches, \$3.45; 15 inches, \$3.80; 16 inches, \$4.15.



No. 368. Grain Leather Cabin Bag, English frame, 12 inches, \$4 35; 13 inches, \$4.75; 14 inches, \$5.25; 15 inches, \$5.75.



No. 370. Grain Leather Club Bag, riveted frame, imitation leather lined, 12 inches, \$2.20; 14 inches, \$2.60; 16 inches, \$3.00.

Trunks, Bags, Suit Cases, and Tourist Goods of every description at Lowest Prices.

## STERLING SILVER ARTICLES.



No. 2. Stetling Silver Nail Polisher, 3 inches long, 98c.



No. 4. Embossed Sterling Silver Nail Brush, 31/2 inches long, \$1.48.



No. 6. Sterling Silver Manieure Set, 4 inches, 69c.



No. 8. Cold Cream Box, sterling silver top, emhossed, 65c.



No. 10 Nail Polisher, heavily embossed, sterling silver, 5 inches, \$1.98.



No. 18. No. 20. No. 16. Sterling Silver Shoe No. 16. Sterling Silver Sale Horn, 8 inches, 98c. No. 18. Sterling Silver Nail File, 5 inches, 65c; 6 inches, 85c No. 20. Sterling Silver But-ton Hook, 7 inches, 85c.



No. 22.