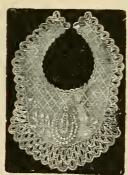

No. 148. Lawn Chemise, long skirt, fancy yoke of insertion and edging of Val. lace, drawn with ribbon; trimmed at the bottom; price, \$3.00.

No. 156. Muslin, corded band Chemise; price, \$9c. Also in cambric; price, 49c.

No. 154. Lawn Skirt Chemise, front of insertion, trimmed at bottom: price, \$1.98.