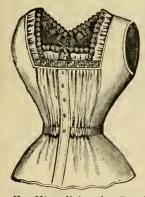

No. 52. Cambric, square neck of embroidery, ribbon drawn; price, \$1.79.

No. 54. Cambric, fancy tucked front and embroidery, ribbon at neck; price, \$1.98.

No. 56. Muslin, yoke of small tucks and insertion, edged with embroidery; price, 79c.

No; 60. Cambric, Empire, imitation of Medici lace and ribbon; price, 98c.

No. 62. Cambric, Empire, tucked reveres, trimmed with fine embroidery and finished with ribbon; price, \$2.98.

No. 66. Cambric, Empire, trimmed with embroidery and insertion drawn with ribbon; price, \$1.39.