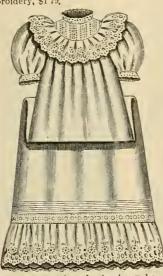

No. 130. Nainsook, umbrella shane, deep ruffle of embroidery and beading; price, \$1.50.

No. 132, Muslin, hem and tucks, open or closed; price, 25c.

No 134. Muslin insertion and ruffle of fine embroidery, headed with tucks, open or closed; price, • 79c.