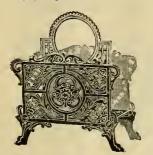

5e

Wood Back Hand Mirror, 49c, 75c. Standing Mirror, wood back, round and square 98c. \$1 10, \$1.35, \$1 49. Celluloid Hand Mirror, 95c, \$1.35, \$1.49. Prophylactic Tooth Brush, 29c. Tooth Brush, 10c, 15c, 18c, 20c, 25c, 35c. Nail Scrubs, 18c, 25c, 35c, 45c, 65c. Bath Sponges, 35c, 45c, 65c, 89c, \$1.39, \$1.75.

Face Sponges, 18c, 28c, 35c, 50c. Bath Brush with Long Handles, 75c,

79c, \$1.10. Initial Tooth Brush, 23c. Dr. Scott's Electric Hair Brush, in 3

sizes, \$1.25, \$1.98, \$2.25.

Hair Brush, whalebone bristles, 75c White Celluloid Hair Brush 69c, 98c,

\$1,35, \$1,49. Wood Back Hair Brush, 39c, 49c, 79c, 98c, \$1.25, \$1.75, \$2.25.

## STATIONERY.



No. 612. Sterling Silver Mounted Desk Set, any letter on wax seal, pearl blade paper cutter 51/2 inches long, \$2.39 per set.



No. 624 Solid Brass Gold Plated Letter Rack, 6 inches square, \$1.35



No. 614. Rolling Blot-ter, with sterling silver handle, 4½ inches long,



No. 616. Sterling Silver Gold Plated Letter Opener, pearl blade, amethyst jewel in handle, 514 inches long, \$1 25.



No. 618. Sterling Silver Handle Paper Cutter, lichly engraved, pearl blade, 534 inches long, 98c.



No. 620. Pearl Blade Paper Cutter, sterling silver handle, 7½ inches long, \$1.25.

H.ONE!LL&CO.



No. 622. Sterling Silver Mounted

Glass Inkstand, sterling silver cover, 59c.



ling Stamp Box, 980

No 634. Gilt and Silver Plated Metal Inkstand trav. 9 inches long, beight, 3½ inches, 98c.



No. 636. Celluloid Memorandum Tablet, 8 leaves. sterling silver covers, \$1.25.



No. 638. Solid Brass Gold Gilt Letter Rack, 2 compar