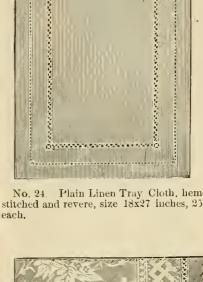

----|----|-----|-----|----|------|-----|-----|----|
|   | 36   | x36  | inch   | es    |    |     |     |    |      |     | \$0 | 50 |
|   | 45   | x45  | inch   | es    |    |     |     |    |      |     | 0   | 98 |
|   | 54   | x54  | inch   | es    |    |     |     | ٠. |      |     | 1   | 15 |
|   | 63   | x63  | inch   | es    |    |     |     |    |      |     | 1.  | 50 |
|   | 63   | x81  | inch   | es    |    |     |     |    |      |     | 1.  | 98 |
|   | 68   | x90  | inch   | es    |    |     |     |    |      |     | 2.  | 25 |
|   | 68   | x99  | inch   | es    |    |     |     |    |      |     | 2.  | 50 |
|   | 68   | x11' | inc    | hes.  |    |     |     |    |      |     | 2.  | 98 |
|   |      |      |        |       |    |     |     |    |      |     |     |    |



No. 24. Plain Linen Tray Cloth, hemstitched and revere, size 18x27 inches, 25c



No. 30, Satin Double Damask Tea Cloth, with drawn work border, size 45x 45 inches, \$1.75 each.



No. 34. Satin Double Damask Tray Cloth, hemstitched with drawn work center, size, 20x30 inches, 69c each.



No. 36. Satin Double Damask Table Cloth, revere horder, with 1 dozen 22-inch napkins to match, sizes, 2x2½ yards, \$10.75; 2x3 yards, 11.50; 2x3½ yards, 12.50.

## STAMPED LINENS.



No. 38. Very Fine Quality, Open Hemstitched, all linen, square, size 7x7 inches, 12½c, each; 9x9 inches, 15c; 12x12 inches, 25c; 18x18 inches, 35c; 24x24 inches, 60c; 36x36 inches, \$1.10; 40x40 inches, \$1.25; 45x45 inches, \$1.95. Scarfs, size 18x54 inches, 85c each; 18x72 inches, \$1.10; 20x54 inches, \$1.10; 20x72 inche