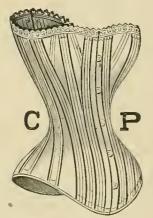

r>.90<br>.90<br>.90<br>.90<br>.90<br>.90<br>.90                                                                                                                       | .43<br>.45<br>                                                                                                       |

### CORSETS.

In ordering, give number worn or the waist measure. For Misses' and Children, give size of the waist instead of age.



No. 150. Latest Parisian Model new long waist corset, of finest embroidered materials, with dainty flower designs, trimmed with lace and ribbons, constructed to produce a most graceful effect, \$6.50.



No. 158. Sonnette Corset, white, trab and black sateen, \$1,50. Extra long waist, white and drab, 18 to 27 inches, \$1,98; also white, drab and inches, \$1.9 black, \$1.00.



No. 164. C. P. French Coutil, long waist, white and drab, \$1.75.



No. 152. C. P. French Coutil Corset, medium length, corded bust, two side steels, gray or white, 18 to 30 inches, \$2.25.



No. 154. C. P. Corset, Fine French Sateen, silk fanned, drab, white and black, 18 to 30 inches, \$2.75.



No. 160. Her Majesty's Corset, jean, white or drab, also black sateen, 19 to 30 inches, \$2.75; 31 to 33 inches, \$2.00; 34 to 36 inches. \$3.25. Black, heavy sateen, 19 to 30 inches, \$4.00; 31 to 33 inches, \$4.50; 34 to 36 inches, \$5.00. Take measure tightly around the waist, and order corset two inches smaller than this measurement.



No. 162. C. P. French Sewed, Fine Freuch Coutil Corset, extra length, five hooks, spoon steels, side steels, white or drab, 18 to 36 inches, \$3.25; in bl