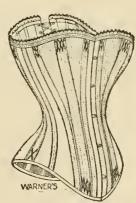

f back around

Sitk Corset Laces, 5 yards long, White, Drab, Black, Pink, Blue, Orange, Heliotrope 35c each.

Hoop Skirt Tape Front with Elastic, hoops all the way up, \$1.50; tape front without Elastie, \$1,25; round hoop skirt, \$5c; tape front, hoop half way up. \$1.00.



EXTRA LONG WAIST

No. 174. Extra Long Waist, white and drab, 18 to 26 inches, \$1.00; black, \$1.25. Same style, sateen strips, white, drab, black, \$1.50.



No. 180. Patent Shoulder Brace, in white or drab, sizes, 1, 2, 3, 4, according to the length of waist, 75c.

wast, 180.

Little Beauty Waists, for children, sizes, from 22 to 27 inches waist measure, white only, 40c.

Thompson's R. H. Short Jean Corset, length, 11 inches, in white or drab, 18 to 32 inches, \$1.00; 33 to 36 inches, \$1.00; to 36 inches, \$1.25.



No. 186. Dr. Warner's French Model Coraline Corset, boned bust, white or drab, 18 to 30 inches. \$1.00; black, \$1.25.

### CORSETS.—Continued.



No. 188. C. B. a la Spirite, extra long waist, black, white and drab, \$1.25.



No. 196. French Contil Corset, spoon steel. long waist, gray or white, 20 to 30 inches, \$3.50,



No. 202. Abdominal Corset, 18 to 30 inches, \$1.50; 33 to 36 inches, \$1.75. Thompson's G. French Coutil Corset, drab or white, 18 to 32 inches, \$1.50; 33 to 36 inches, \$1.75. Thompson's R., white, drab and black sateen, 18 to 30 inches, \$1.75.



No. 190. Ladies' Medium Form, sateen cloth, button front and laced back, white and drab, 20 to 30 inches, \$1.00; fine sateen, white and drab, lace bips, \$1.50.

No. 192. Equipolse Waist, made of heavy twill, all whaleb