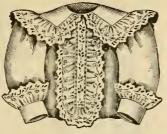

No. 600. Infant's Loog or Short Coat of fine Cbina silk, trimmed with embroidered chiffon; price, \$8.98; less elaborate, price, \$4.98, \$5.98, \$6.98.

No. 602. Child's Empire Reefer of fine pique, elaborately trimmed with embroidery, sizes 1 to 4 years; price, \$3.50. In white, pink and blue.

No. 604. Child's Empire Reefer of cream Bedford cord, neatly trimmed with fancy ribbon and silk braid, sizes 1 to 4 years; price, \$3.98.

No. 606. Long or Short Coat of cream Bedford cord, elaborately embroidered with silk; price, \$5.98; finer, price, \$6.98, \$7.98.

No. 608. Long Coat of cream cashmere, embroidered cape; price, \$2.98; less elaborate, price, \$1.98; finer, \$3.50, \$4.98, \$5.98, \$6.98.

No. 610. Child's Norfolk Jacket of fine cloth trimmed with braid, sizes 2 to 6 years, in cardinal, navy, tan and green; price, \$2,98.

No. 612. Child's Empire Reefer of faucy mixture, deep sailor collar, neatly trimmed with braid, sizes 2 to 4 years, price, \$3.75.

No. 614. Long Coat of cream Bedford cord-neatly trimmed with fancy ribbon and silk braid; price, \$3.98; more elaborate, price, \$4.98.

No. 616. Child's Reefer of fine clotb, neatly trimmed with braid, sizes 2 to 5 years, in cardinal, navy, goblin and green; price, \$1,98; plainer; price, 98c.
No. 618. Short or Long Coat of cream China silk, neatly trimmed with silk braid; price, \$6.50.
No. 620. Child's Blouse Coat of cream Bedford cord, neatly trimmed with silk braid, sizes 2 and 9 years; price, \$6.98.
No. 622. Short or Long Coat of fine pique, elah-crately trimmed with embroidery in white, pink and blue; price, \$5.98; plainer, \$3.98.
No. 624. Short Coat of cream Bedford cord, neatly trimmed with fancy braid, sizes 6 months to 3 years; price, \$2.69.