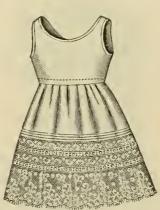

No. 562. Gingham Dress with plain colored yoke, trimmed with braid, full blouse front, sizes 4 to 14 years; price, \$1.25.

No. 564. Pique Eton Suit, jacket trimmed with insertion, embroidery and ribbon, gored skurt, Sizes 4, 6, 8, 10, 12, 14 years. Price, \$4.98, 6.50, 6.60, 6.60, 7.00, 7.50.