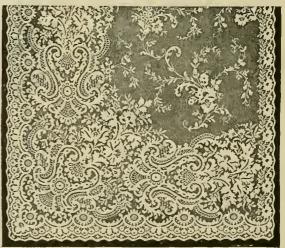

|

## SCOTCH AND NOTTINGHAM LACE CURTAINS.



No. 802. Nottingham Lace Curtains, good quality, 50 inches wide, 3 yards long, white or ecru, 98c per pair.



No. 804. Panel Effect Curtain, 3½ yards long, white or ecru, \$1.25 per pair.



No. 806. Imitation Irish Point, 50 inches wide,  $3\,\%$  yards long, white or ecru, \$1.48 per pair.



No. 808. Colbert Effect, heavy quality, 54 inches wide, 3½ yards long, white or ecru, \$1.75 per pair.



No. 810. Imitation Tambour, 54 inches wide,  $3\,\%$  yards long, white or ecru, \$1.98 per pair.



No. 812. Imitation Fine Irish Point, double thread, extra neavy, white or ecru, 60 inches wide, 3½ yards long, \$2.20 per pair; 60 inches wide, 4 yards long, \$2.54 per pair.

#### SCOTCH AND NOTTINGHAM LACE CURTAINS.



No. 814. Fine Brussels effect, very lacey, 54 inches wide, 31/2 yards long, white or ecru, \$2.48 per pair.



No. 818. Cashmere pattern, Brussels effect, 60 inches wide, 3½ yards long, white or ecru, \$2.98 per pair; 4 yards long, \$3.48 per pair.



No. 822. Renaissance effect, perfect copy of a real lace, 54 inches wide, 3½ yards long, \$3.35 per pair; 54 inches wide, 4 yards long, \$3.98 per pair.



No. 816. Mirror center effect, floral border, very fine quality, 54 inches wide, 3½ yards long, white or ecru, \$2.48 per pair; 4 yards long, \$2.98 per pair.



No. 820