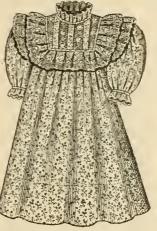

No. 604. Child's Empire Reefer of cream Bedford cord, neatly trimmed with fancy ribbon and silk braid, sizes 1 to 4 years; price, \$3.98.

No. 606. Long or Short Coat of cream Bedford cord, elaborately embroidered with silk; price, \$5.98; finer, price, \$6.98, \$7.98.