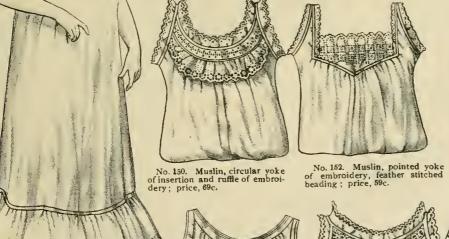

No. 130. Nainsook, umbrella shane, deep ruffle of embroidery and beading; price, \$1.50.

No. 132, Muslin, hem and tucks, open or closed; price, 25c.

No 134. Muslin insertion and ruffle of fine embroidery, headed with tucks, open or closed; price, • 79c.