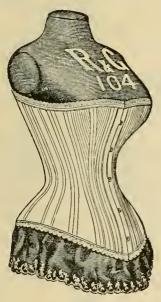

the waist, and order corset two inches smaller than this measurement.



No. 162. C. P. French Sewed, Fine Freuch Coutil Corset, extra length, five hooks, spoon steels, side steels, white or drab, 18 to 36 inches, \$3.25; in black sateen, \$4.75.



No. 166, C. P. Sateen Corset, long waist, in white and drab, 18 to 30 inches, \$3.50; black, \$3.75.





No. 156. Long Waist Corset, beautiful and shapely, long, medium; also in short waist, with straight or spoon front steels in plain and fancy materials, \$4.50 to \$7.50.



No. 168. W. B. Cyclist Corset, white, drab and black, 18 to 30 inches, \$1.25.

### CORSETS.—Continued.



No. 170. P. N. Corset of Sateen, extra long waist, cork steel protector, in white and drab \$1 00; black, \$1 25; in contil sateen strip, 18 to 26 inches, \$1.50.



No. 176. French Coutil Corset, with sateen strips, heavy boned bust, long waist, sizes, 18 to 27 inches, white, drab or black, \$150; well boned, medium, in drab or white, 18 to 30 inches, \$1.25; ventilating, medium, long waist, \$1.00.



No. 182. Dr. Warner's Health Corset, with Coraline, white or drab, 18 to 30 inches, \$1.25; in black, long, \$1.50; also in a summer corset, \$1.25; also Warner's Dress Form Corset, 18 to 26 inches, \$1.25.



No. 172. Dr. Warner's Fine Sateen Corset white and drab, 18 to 26 inches, \$1.75; black



No. 178. Made of the best quality sateen, high back, extra long waist, heavily boned, sizes, 18 to 26 luches, white or drab. \$4.25; black, \$5.00.

Made of Contil, extra heavily boned, long waist, bigh back, in drab and white, \$4.50; in black, sizes, 19