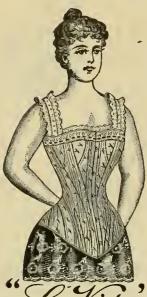

r>.8 | \$0.32<br>.38<br>.40<br>.60<br>.60<br>.70<br>.75<br>.85<br>.70<br><br>.62<br>.70<br><br>.62<br>.70<br><br>.65<br><br>.65<br><br>.90                                                                                    | \$0.35<br>.40<br>.43<br>.65<br>.80<br>.61<br>.75<br>.80<br>.90<br>.75<br>—<br>.67<br>.75<br>—<br>.67<br>.75<br>—<br>.67<br>.75<br>.75<br>.90<br>.90<br>.90<br>.90<br>.90<br>.90<br>.90<br>.90<br>.90<br>.90                                                                                                                       | .43<br>.45<br>                                                                                                       |

### CORSETS.

In ordering, give number worn or the waist measure. For Misses' and Children, give size of the waist instead of age.



No. 150. Latest Parisian Model new long waist corset, of finest embroidered materials, with dainty flower designs, trimmed with lace and ribbons, constructed to produce a most graceful effect, \$6.50.



No. 158. Sonnette Corset, white, trab and black sateen, \$1,50. Extra long waist, white and drab, 18 to 27 inches, \$1,98; also white, drab and inches, \$1.9 black, \$1.00.



No. 164. C. P. French Coutil, long waist, white and drab, \$1.75.



No. 152. C. P. French Coutil Corset, medium length, corded bust, two side steels, gray or white, 18 to 30 inches, \$2.25.



No. 154. C. P. Corset, Fine French Sateen, silk fanned, drab, white and black, 18 to 30 inches, \$2.75.



No. 160. Her Majesty's Corset, jean, white or drab, also black sateen, 19 to 30 inches, \$2.75; 31 to 33 inches, \$2.