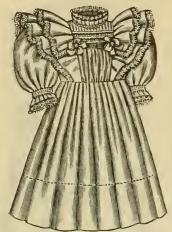

No. 600. Infant's Loog or Short Coat of fine Cbina silk, trimmed with embroidered chiffon; price, \$8.98; less elaborate, price, \$4.98, \$5.98, \$6.98.

No. 602. Child's Empire Reefer of fine pique, elaborately trimmed with embroidery, sizes 1 to 4 years; price, \$3.50. In white, pink and blue.