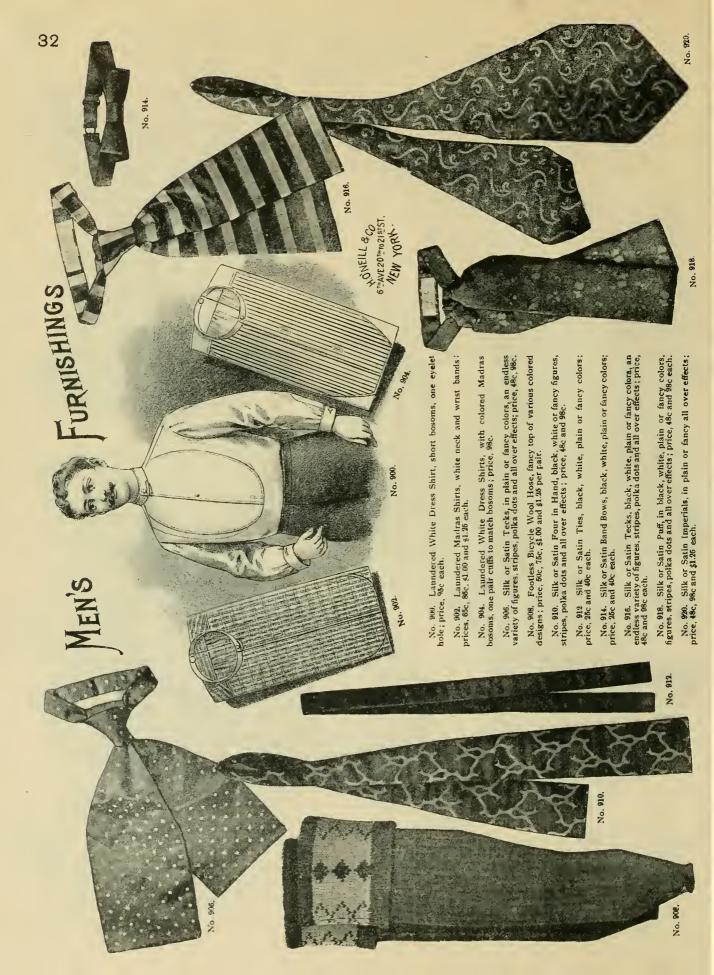

8. Moreen Skirt, Spanish ruffle, velveteen bound and faced; price, \$2.98.

No. 200. Moreen Skirt, deep corded ruffle, faced and bound with velveteen; price, \$3.50.

No. 202. Taffeta Silk Skirt, corded umbrella ruffle, faced and bound; price, \$5.98.

No. 204. Black Sateen, corded Spanish flounce, faced; price, 98c.

No. 206. Taffeta Silk, accordian plaited ruffle and dust ruffle; price, \$11.98.

No. 208. Grass Linen Umbrella Skirt, with two corded ruffles; price, \$1.29.

No. 219. Black Sateen Umbrella Skirt, corded ruffle; price, 79c.
No. 212. Taffeta Silk Skirt, umbrella shape, five corded ruffles and dust ruffle; price, \$10.98. Less elaborate, \$9.98.

No. 214. Roman Stripe, cotton moreen, umbrella ruffle; price, \$1.29.

No. 216. Seersucker Skirt, deep Spanish flounce price, 69c.



### MEN'S FURNISHINGS.

#### DIRECTIONS FOR MEASURING.

State whether the shirts are to be finished for studs or buttons at neck and wristbands, and whether open at back or front.

Mention any pecularity of figure

۔.

ROUND THE NECK.—Exact measure. State if to be high, medium or low, and what size of collar worn.

LENOTH OF YOKE.—Outside point of shoulders, across the yoke.

LENGTH OF SLEEVE.—Centre of back, around shoulder and elbow to wrist joint for bands, or to first joint of little finger for cuffs, the arm from elbow being at right angle to the body.

LENGTH OF BOSOM.—From yoke at side of neck band, down to required length. State style

Plain and Fancy Elastic........25c, 39c, 50c, 62c, 75c and \$1.00

 Best Quality Silk.
 \$1.50, 1.75, 2.00

 Extra Heavy and Long, white.
 \$1.25