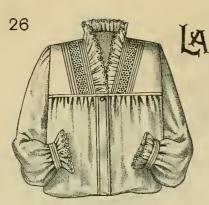

No. 604. Child's Empire Reefer of cream Bedford cord, neatly trimmed with fancy ribbon and silk braid, sizes 1 to 4 years; price, \$3.98.

No. 606. Long or Short Coat of cream Bedford cord, elaborately embroidered with silk; price, \$5.98; finer, price, \$6.98, \$7.98.