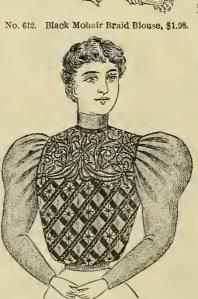

No. 612. Child's Empire Reefer of faucy mixture, deep sailor collar, neatly trimmed with braid, sizes 2 to 4 years, price, \$3.75.

No. 614. Long Coat of cream Bedford cord-neatly trimmed with fancy ribbon and silk braid; price, \$3.98; more elaborate, price, \$4.98.