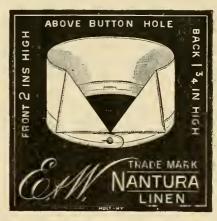

#### SILK PLAITED HALF HOSE.

No. 154. Fine Qualities, black, tans or grays, 50c and 65c pair. PURE SILK HALF HOSE.

No. 156. Extra Qualities, black, double soles, \$1.50 and \$1.75 pair-

The six styles of above illustrated Collars are made of 4 ply fine Linen and will be sold at the special price of 15c each; or 75c per half dozen.

Earl & Wilson's fine Linen Collars (as per illustrations) or any style of this celebrated make, 25c each, or \$1.37 per half dozen.

E. & W. Cuffs as per illustrations, 25c pair, or \$1.37 per half dozen.