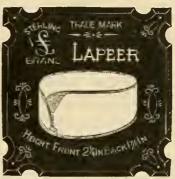

#### SILK PLAITED HALF HOSE.

No. 154. Fine Qualities, black, tans or grays, 50c and 65c pair. PURE SILK HALF HOSE.

No. 156. Extra Qualities, black, double soles, \$1.50 and \$1.75 pair-

The six styles of above illustrated Collars are made of 4 ply fine Linen and will be sold at the special price of 15c each; or 75c per half dozen.

Earl & Wilson's fine Linen Collars (as per illustrations) or any style of this celebrated make, 25c each, or \$1.37 per half dozen.

E. & W. Cuffs as per illustrations, 25c pair, or \$1.37 per half dozen.