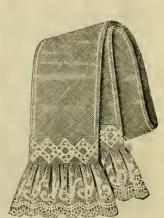

No. 148. Lawn Chemise, long skirt, fancy yoke of insertion and edging of Val. lace, drawn with ribbon; trimmed at the bottom; price, \$3.00.

No. 156. Muslin, corded band Chemise; price, \$9c. Also in cambric; price, 49c.

No. 154. Lawn Skirt Chemise, front of insertion, trimmed at bottom: price, \$1.98.