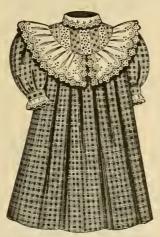

No. 558. Dress of Check Suiting, cashmere front trimmed with silk braid and fancy buttons, lined throughout, sizes 4 to 14 years; price, \$1.98.

No. 560. Dress of Fancy Sniting, plaited jacket front and back, blonse effect, with plain tricot lapels trimmed with fancy braid and buttons, sizes 4 to 14 years; price, \$2.75.