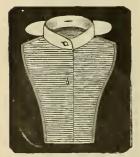

Digitized by the Internet Archive in 2011 with funding from Lyrasis Members and Sloan Foundation

COPYRIGHTED 1898 BY H. O'NEILL & CO.

No. 106. Tan Whipcord, blouse lined with colored taffetas, trimmed with braid and steel buckles; price, \$18.00.