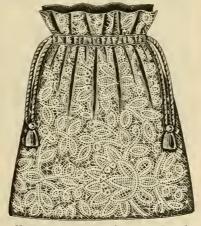

, 98c; 30x30 inches, \$1.25.

## STAMPED LINENS.



No. 56. Heavy Twilled Sateen Bag, 12 inches, 39c.



Java Canvas Bag, 12 No. 58. inches, 25c.



Renaissance Stamped No. 52. Remaissance stamped Patterns, 12 x 12 and 18 x 18 inches, doylies and center pieces com-plete with braid, rings and linen thread for making lace, 50c.



No. 60. Striped Duck Bag, stamped for working, 12 inches,



No 64 Colored Striped Duck Laundry Bag, 27 inches long, worked, 59c; stamped,



No. 66. Colored Denim Cushion Cover, 22 inches square, double stamped design for working, 55c.



No. 68. White Duck Laundry Bag, worked, 30 inches long, 45c; 22 inches long, 40c; stamped, not worked, 22 inches long, 23c; 30 inches long, 30c.



Colored Denim Cushion Top, 22 inches square, applique designs for working, 40c.



No. 72. Heavy Colored Sateen Laundry Bag, 27 inches long, 49c.



No. 74. Colored Striped Duck Cushion Top, 22 inches square, stamped design for working, 35c.

White Duck Laundry Bags, stamped, 17x30, 39c. Stamping Outfits, 10c. 25c. Scollop Edge Stamped Pieces, linen, 6x6, 4c; 7x7, 5c; 9x9, 8c; 12x12, 10c; 18x18, 19c; 24x24, 30c.

oc; \$83, 6c; 1212, 10c; 1881, 19c; 4844, 39c.
Scollop Edge Tray Covers, 18827, 29c.
Embroidery Hoops, 4, 5, 6, 7, 8 and 9 in., 8c pair.
Duster Bags, 10c each.
Stamped Eutton Pags, 6c.
Comb and Brush Bags, stamped, 7c; large size, 12c
Lambs' wool Soles, children's, 17c; misses', 19c;
women's, 21c; men s, 29c.

White Turkish Night Dress Cases, 59c, Embroidery Cotton, 2c per skein, 17c per dozen. White Embroidery Linen, 4c per skein, 45c per

Turkish Floss, 5c p