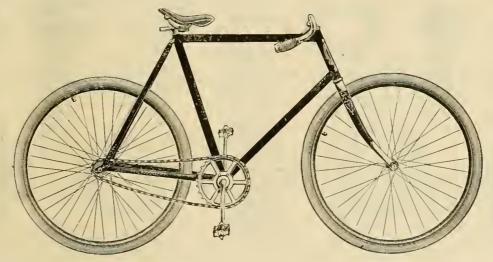

No. 808. Bicycle Suits, all wool cheviots in plaids and neat mixtures, price \$3.89, \$4.89, \$6.75 and \$7.75; plain blue and gray, price \$4.88 and \$6.75; very fine can colorly, price \$7.6 of the and brown English Corduroy, price \$7.50; crash, price \$2.98 and \$3.75; gold inckets of red cloth, price \$4.75; same goods as above with golf cuff price \$4.75; same goods as above with golf cuff price \$4.6; of crash, price \$2.60 and the price \$6.75; same goods as above with golf cuff price \$4.6; of crash, price \$2.60.

No. 436. Bicycle Suits, sizes 6 to 16 years, mixed cheviots, price \$3.98 and \$4.98; same with golf cuff on trousers, price \$4.76 and \$6.76.

No. 438. Double Breasted Suits, sizes 6 to 16 years, all wool mixed cheviots durably made, price \$2.98; finer quality, price \$3.98, \$4.98 and \$5.98. Fine neat English worsted; price, \$4.98, \$5.98 and \$6.76. Our specialty is an all wool mixed cheviot suit, with double seat and double knee; price, \$2.98.

No. 584. Bicycle Suit of Homespon Mixtures, full circular skirt, blouse waist in front, reveres, belt and cuffs of contrasting color, sizes 14, 16 and 18 years; price, \$9.98.

No. 586. Two-pieced Sailor Suit, of all wool flaonel trimmed with fancy braid, navy and red. Size 4 6 8 10 12 14 years. Price, \$2.98, \$3.50, \$4.00, \$4.50, \$5.00, \$5.50.