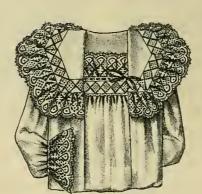

No; 60. Cambric, Empire, imitation of Medici lace and ribbon; price, 98c.

No. 62. Cambric, Empire, tucked reveres, trimmed with fine embroidery and finished with ribbon; price, \$2.98.

No. 66. Cambric, Empire, trimmed with embroidery and insertion drawn with ribbon; price, \$1.39.