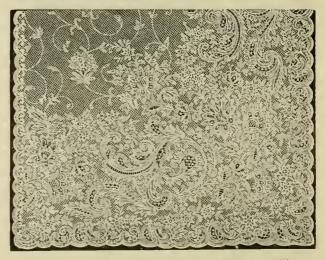

rds long, white or ecru, \$2.98 per pair.



No. 824. Empire Lace Curtain, Brussels effect, made of Egyptian yarns, 54 inches wide, 3½ yards long, white or ecru, \$3.35 per pair.

## IRISH POINT CURTAINS.



No. 826. Irish Point Lace Curtains, white or ecru, 50 inches wide,  $3\frac{1}{2}$  yards long, \$3.98 per pair.



No. 828. Irish Point Lace Curtains, white or ecru, 50 inches wide,  $3\frac{1}{2}$  yards long, \$4.98 per pair.



No. 830. Irish Point Lace Curtains, white or ecru, 50 inches wide,  $3\frac{1}{2}$  yards long, \$5.35 per pair.



No. 832. lrish P. int Lace Curtains, white or ecru, 50 inches wide,  $3\frac{1}{2}$  yards long. \$5.98 per pair.



No. 834. Fine Novelty Irish Point Lace Curtains, white or ecru, 50 inches wide,  $3\frac{1}{2}$  yards long, \$6.98 per pair.



No. 836. Rich Heavy Irish Point Lace Curtains, white or ecru, 50 inches wide, 3½ yards long. \$7.98 per pair.

## LACE BED SETS.



No. 838. Irish Point Lace Bed Set, in ecru or white, with two pillow shams to match, size spread, 87 x 92 inches, per set, \$4.98 Finer grades, \$5.98, 6.98, 7.58, 9.75.



No. 840. Nottingham Lace Bed Set, imitation duchess, in ecru or white, with two pillow shams to match, size spread, 82 x 98 inches, \$2.98 per set.

## NETS, &c.



No. 842. Irish Point Vestibule Lace, 28 inches wide, white or ecru, assorted patterns, 54c per



No 844. Sash Fish Net, white or ecru, 45 inches wide, stylish, 24c per yard.



No 846 Fish Net Figured, 28 inches wide, white or ecru, 22c wide, white or ecru, 20c per yard. per yard.



No. 848. Fish Net, plain, 45 inches

Embro