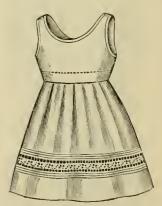

No. 578. Dress of All Wool Cashmere, round yoke trimmed with silk and tinsel braid, fancy cape with three points in front, fastened by bultons, navy, green, red and cadet, sizes 4 to 14; price \$3.98.