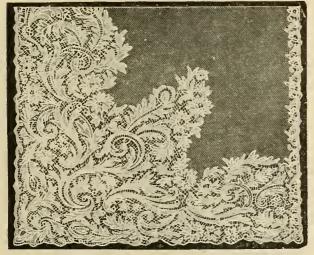

.25 per pair.



No. 806. Imitation Irish Point, 50 inches wide,  $3\,\%$  yards long, white or ecru, \$1.48 per pair.



No. 808. Colbert Effect, heavy quality, 54 inches wide, 3½ yards long, white or ecru, \$1.75 per pair.



No. 810. Imitation Tambour, 54 inches wide,  $3\,\%$  yards long, white or ecru, \$1.98 per pair.



No. 812. Imitation Fine Irish Point, double thread, extra neavy, white or ecru, 60 inches wide, 3½ yards long, \$2.20 per pair; 60 inches wide, 4 yards long, \$2.54 per pair.

#### SCOTCH AND NOTTINGHAM LACE CURTAINS.



No. 814. Fine Brussels effect, very lacey, 54 inches wide, 31/2 yards long, white or ecru, \$2.48 per pair.



No. 818. Cashmere pattern, Brussels effect, 60 inches wide, 3½ yards long, white or ecru, \$2.98 per pair; 4 yards long, \$3.48 per pair.



No. 822. Renaissance effect, perfect copy of a real lace, 54 inches wide, 3½ yards long, \$3.35 per pair; 54 inches wide, 4 yards long, \$3.98 per pair.



No. 816. Mirror center effect, floral border, very fine quality, 54 inches wide, 3½ yards long, white or ecru, \$2.48 per pair; 4 yards long, \$2.98 per pair.



No. 820. French Guipure Curtain, heaviest quality made, exact copy of a real lace, 54 inches wide, 3½ yards long, white or ecru, \$2.98 per pair.



No. 824. Empire Lace Curtain, Brussels effect, made of Egyptian yarns, 54 inches wide, 3½ yards long, white or ecru, \$3.35 per pair.

## IRISH POINT CURTAINS.



No. 826. Irish Point Lace Curtains, white or ecru, 50 inches wide,  $3\frac{1}{2}$  yards long, \$3.98 per pair.



No. 828. Irish Point Lace Curtains, white or ecru, 5