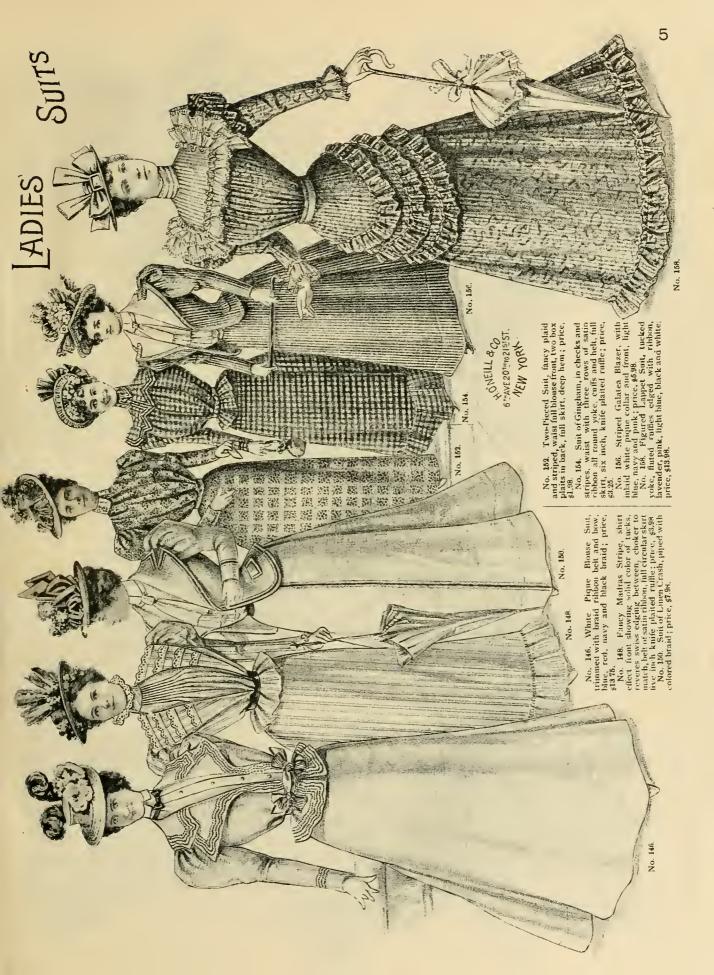

|                            |                                         |                                         |
| and under; 10 cents for amounts of \$10.00 and under.  TOTAL,  TOTAL,                                                                                                |                |                      |                                         |                                              |                            |                                         |                                         |

Digitized by the Internet Archive in 2011 with funding from Lyrasis Members and Sloan Foundation



COPYRIGHTED 1898 BY H. O'NEILL & CO.

No. 106. Tan Whipcord, blouse lined with colored taffetas, trimmed with braid and steel buckles; price, \$18.00.

















No. 226. Women's Single Cape, double texture mackintoshes in navy and black; price, \$4.98, \$6.98 and upward

No. 226. Ladies' Bathing Svit, of black mohair, sailor collar, belt, sleeve and band of cream mohair triumed with black soutache braid; price, 43.98.

No. 228. Bathing Suit, of all wool nayy flannel trimmed with white soutache braid; price, \$2.25. t \$0.520. Of Fine lumported Mohair, black or navy, with cream vest, collar and belt trimmed with black hercules braid; price, \$5.38

No. 232. All Wool Navy Blue Flannel Suit trimmed with white braid; piice, \$1.98.

No. 234. Imported Mohair, black and navy, trimmed with white hercules braid; price, \$4.98.











No. 810. Business Suits, ail wool cheviots, data, medium and light shades of brown, gray and tan, §6.75, §7.7