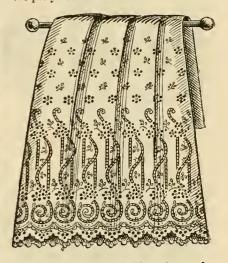

r yard.



No. 180. Nainsook Embroidery, 8½ inches wide, 30c per yard.



No. 182. Cambric Embroidery, 12½ inches wide, 35c per yard.



No. 184. Cambric Embroidery, 81/2 inches wide, 23c per yard



No. 186. Nainsook Embroidery, 5 inches wide, 16c per yard; insertions to match, 2 inches wide, 9c per yard.

### EMBROIDERED FLOUNCINGS AND NETS.



No. 188. Swiss Flouncing, 27 inches wide, hemstitched, in assorted patterns, 50c per yard.



No 190. Swiss All-Over Embroidery, 21 inches wide, assorted patterns, 75c per yard.



No. 192. Swiss Flouncing, scolloped edge, 45 inches wide, assorted patterns, 75c per yard.



No. 194. Swiss Flouncing, 45 inches wide, hemstitched, assorted patterns, 60c per yard.



No. 196 Swiss All-Over Embroidery, 21 inches wide, assorted patterns, 75c per yard.



No. 198. Nainsook Flouncing, scolloped edge. 45 inches wide, assorted patterns, 89c per yard.



No. 200. Nainsook Flouncing, scolloped edge, 27 inches wide, in assorted patterns, 80c per yard.



No. 202. Cambric All-Over Embroidery, 21 inches wide, assorted patterns, 89c per yard.



No. 204. Nainsook Flouncing, hemstitched, 45 inches wide, assorted patterns, 75c per yard.

## NECKWEAR.



No. 206. Black Liberty Silk Collarette, with plaited ends, \$1.98.



No. 208. Ladies' Mull Tie, trimmed with embroidery, 2¼ yards long, \$1.25.



Ladies' Mouseline No. 210. Ladies' Mouseline de Soie Front, in black, white, pink and blue, \$1.48.



No. 212. Embroidered Yoke, assorted patterns of embroidery, \$2.75.



No. 214. Mouseline de Soie Stock, with ribbon bows, in black, white, pink and blu