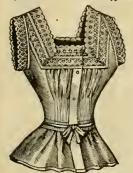

.75; with boned hust, \$2.50; extra long sateen, \$3 50; also ventilating corset, \$2.00.



No. 194. C. B. Corset, extra long waist, white and drab, 18 to 28 inches, 75c.



No 200. Coutil Corset, extra long waist, well boned, white or drab, 18 to 30 inches, \$3.25; in black, \$4 00



No. 206. The Nemo Nursing Corset, white and drab, 19 to 30 inches, \$1.00.

### CORSET COVERS AND PILLOW SHAMS.



No. 208. Cambric, square neck, French tucks, with fine insertions, edges of embroidery, finished with ribbon,\$1.39



No. 210. Cambric, V-shape back and front, front with tucks and Swiss edge, pearl buttons. 35c.



No. 212. Cambrio, square back and front, with insertion and Swiss edging, pearl buttons, 79c.



No. 214. Nainsook, French tucked square front, back with fine edge and insertion,



No. 216. Nainsook, French tucked cover, with Maltese lace insertion and edge, 790.



No. 218. Cambric, square neck, extra quality, 49c; cambric, square neck, extra quality, extra size, 59c.



No. 220. Cambric, French tucked, square front and back, with Point de Paris lace ribbon, full front, \$1.59.



No. 222. Cambric, low neck, with 2 cluster of fine tucks down front, 29c.



No. 224. Nainsook, French gathered, trimmed with lace edging and insertion, 49c.



No. 226. Cambric Cover, with two rows of Vai. lace, with lace edging and ribbon beading, 98c.



No. 228. Cambric, square front and back, trimmed with Swiss embroidery and ribbon, 69c.



No. 230. Cambrio, low, square yoke, insertion of Platt Val. lace and embroidery, drawn with rib-



No. 232. Lawn Pillow Sham, trimmed with lac