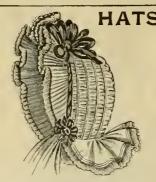

.
65 65 69 75 79 85 89 98 98c
Finer, embroidered edge.—
75 75 79 85 89 95 98c \$1.10 1.10.



No. 280. Muslin Chemise, tucked yoke neatly trimmed with embroidery.

8 10 12 14 16 years.
59 65 69 75 75c.



No. 288. Muslin Night Drawers with edge of embroidery. 1 2 4 6 8 10 12 years, 59 59 65 69 75 79 85c



No. 296. All-Wool Gilbert Flannel Skirt, hems and tucks.
4 6 8 10 12 years.
89 98c \$1.10 1.25 1.39
Embroidered edge.
89 98c \$1.10 1.29 1.39



Misses' Cambric Corset No. 300. Cover, square neck of fine em-broidery, 49c; finer, 79c. Sizes, 28, 30 and 32.



No. 302. Muslin Mother Hubbard Gown, tucked yoke, trimmed with in-sertion and rnfile of embroidery. 1 2 4 6 8 10 12 14 16 years. 55 55 59 65 65 69 69 75 75c.



No. 300. Child's Corded Lawn Cap, full ruche, 49c; finer, 79c and 98c.



No. 326. Child's Bonnet of fine organdie, neatly trimmed with Italian lace and fancy ribbon, in white, pink and light blue, \$1.98.



No.332. Child's Lawn Bonnet. handsomely trimmed with embroidery, \$2.75



No. 306. All-Over Embroidered Lawn Cap, full ruche,



No. 308. Corded Lawn Cap, 25c, 39c, 49c.



No. 314. Child's Corded Hat, in white, light blue, pink and tan, 49c.



No. 330. All-Over Embroidered Tam O'Shanter, white lawn, 49c; finer, 98c.



No. 316. All Over Embroidered China Silk Cap., 49c; finer, 69c, 98c, \$1.39, 1.98.



No. 318. All-Over Embroidered Lawn Bonnet, \$1.39.



No. 322. Child's Hat, fancy straw crown, and organdie, elaborately trimmed with Italiau lace, white, pink, light blue and yellow, \$1.79



No 320. Child's Hat of China silk and organdie, elaborately