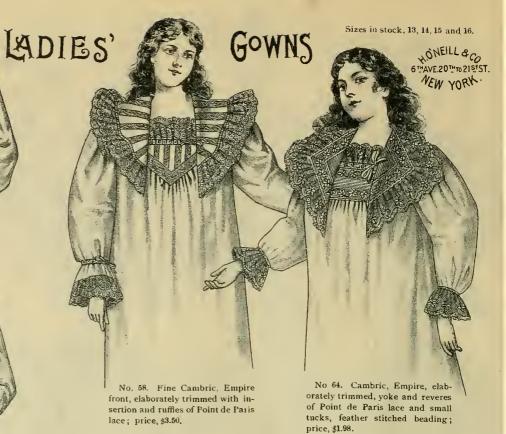

No; 60. Cambric, Empire, imitation of Medici lace and ribbon; price, 98c.

No. 62. Cambric, Empire, tucked reveres, trimmed with fine embroidery and finished with ribbon; price, \$2.98.

No. 66. Cambric, Empire, trimmed with embroidery and insertion drawn with ribbon; price, \$1.39.