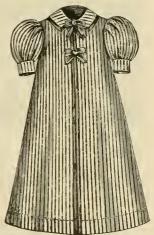

No. 600. Infant's Loog or Short Coat of fine Cbina silk, trimmed with embroidered chiffon; price, \$8.98; less elaborate, price, \$4.98, \$5.98, \$6.98.

No. 602. Child's Empire Reefer of fine pique, elaborately trimmed with embroidery, sizes 1 to 4 years; price, \$3.50. In white, pink and blue.

No. 604. Child's Empire Reefer of cream Bedford cord, neatly trimmed with fancy ribbon and silk braid, sizes 1 to 4 years; price, \$3.98.

No. 606. Long or Short Coat of cream Bedford cord, elaborately embroidered with silk; price, \$5.98; finer, price, \$6.98, \$7.98.

No. 608. Long Coat of cream cashmere, embroidered cape; price, \$2.98; less elaborate, price, \$1.98; finer, \$3.50, \$4.98, \$5.98, \$6.98.

No. 610. Child's Norfolk Jacket of fine cloth trimmed with braid, sizes 2 to 6 years, in cardinal, navy, tan and green; price, \$2,98.

No. 612. Child's Empire Reefer of faucy mixture, deep sailor collar, neatly trimmed with braid, sizes 2 to 4 years, price, \$3.75.

No. 614. Long Coat of cream Bedford cord-neatly trimmed with fancy ribbon and silk braid; price, \$3.98; more elaborate, price, \$4.98.

No. 616. Child's Reefer of fine clotb, neatly trimmed with braid, sizes 2 to 5 years, in cardinal, navy, goblin and green; price, \$1,98; plainer; price, 98c.
No. 618. Short or Long Coat of cream China silk, neatly trimmed with silk braid; price, \$6.50.
No. 620. Child's Blouse Coat of cream Bedford cord, neatly trimmed with silk braid, sizes 2 and 9 years; price, \$6.98.
No. 622. Short or Long Coat of fine pique, elah-crately trimmed with embroidery in white, pink and blue; price, \$5.98; plainer, \$3.98.
No. 624. Short Coat of cream Bedford cord, neatly trimmed with fancy braid, sizes 6 months to 3 years; price, \$2.69.