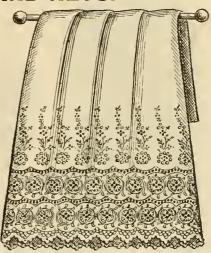

broidery, 5 inches wide, 16c per yard.



No. 172. Cambric Embroidery, 4 inches wide, 18c per yard.



No 174. Swiss Embroidery, 4½ inches wide, 16c per yard.



No 176. Nainsook Embroidery, 10 inches wide, 33c per yard.



No. 178. Swiss Embroidery, 9 inches wide, 19c per yard.



No. 180. Nainsook Embroidery, 8½ inches wide, 30c per yard.



No. 182. Cambric Embroidery, 12½ inches wide, 35c per yard.



No. 184. Cambric Embroidery, 81/2 inches wide, 23c per yard



No. 186. Nainsook Embroidery, 5 inches wide, 16c per yard; insertions to match, 2 inches wide, 9c per yard.

### EMBROIDERED FLOUNCINGS AND NETS.



No. 188. Swiss Flouncing, 27 inches wide, hemstitched, in assorted patterns, 50c per yard.



No 190. Swiss All-Over Embroidery, 21 inches wide, assorted patterns, 75c per yard.



No. 192. Swiss Flouncing, scolloped edge, 45 inches wide, assorted patterns, 75c per yard.



No. 194. Swiss Flouncing, 45 inches wide, hemstitched, assorted patterns, 60c per yard.



No. 196 Swiss All-Over Embroidery, 21 inches wide, assorted patterns, 75c per yard.



No. 198. Nainsook Flouncing, scolloped edge. 45 inches wide, assorted patterns, 89c per yard.



No. 200. Nainsook Flouncing, scolloped edge, 27 inches wide, in assorted patterns, 80c per yard.



No. 202. Cambric All-Over Embroidery, 21 inches wide, assorted patterns, 89c per yard.



No. 204. Nainsook Flouncing, hemstitched, 45 inches wide, assorted patterns, 75c per yard.

## NECKWEAR.



No. 206. Black Liberty Silk Collarette, with plaited ends, \$1.98.



No. 208. Ladies' Mull Tie, trimmed with embroidery, 2¼ yards