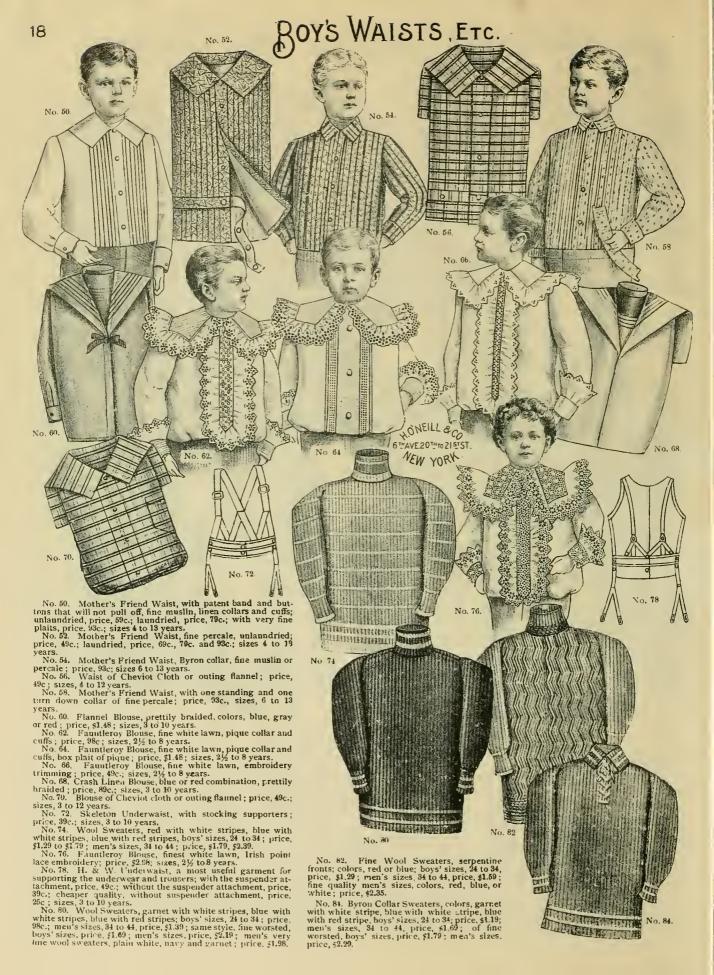

No. 702. Tam O'Shauters, blue cloth; price, 49c, 69c., 98c., \$1.36; \$1.48; tan, red and brown cloth, price, 98c. and \$1.48; white duck, fancy linen and colored crash, price, 19c., 33c., 49c.

No. 50. Muslin, V-neck insertion and tucks; price, 59c.

No. 52. Cambric, square neck of embroidery, ribbon drawn; price, \$1.79.

No. 54. Cambric, fancy tucked front and embroidery, ribbon at neck; price, \$1.98.

No. 56. Muslin, yoke of small tucks and insertion, edged with embroidery; price, 79c.

No; 60. Cambric, Empire, imitation of Medici lace and ribbon; price, 98c.

No. 62. Cambric, Empire, tucked reveres, trimmed with fine embroidery and finished with ribbon; price, \$2.98.

No. 66. Cambric, Empire, trimmed with embroidery and insertion drawn with ribbon; price, \$1.39.

No. 68. Cambric, square yoke of imitation torchon; price, 79c.

No. 112. Cambric, umbrella shape, insertion and ruffle of embroidery, cluster of tucks; price, \$1.39.

No. 114. Cambric, lawn umbrella ruffle, two rows of insertion and ruffle of embroidery; price, \$1.48.

ADIES'

No. 116. Muslin, deep ruffle of embroidery and cluster of tucks, price, 69c; less elaborate, open or closed, price 59c.

No. 118. Muslin three clusters of tacks, open or closed; price, 29c.

No. 120, Cambric, hem and double cluster of tucks, open or closed; price, 49c.

No. 122. Cambric, umbrella, with two rows of insertion and ruffle of imitation medici; price, \$1.39.

No. 186. Cambric, umbrella ruffle of Point de Paris lace with tucks above; price, 98c.

136.

No. 124. Muslin, extra size, finished with hem and cluster of tucks, price 59c; in cambric, price 69c.

No. 130. Nainsook, umbrella shane, deep ruffle of embroidery and beading; price, \$1.50.

No. 132, Muslin, hem and tucks, open or closed; price, 25c.

No 134. Muslin insertion and ruffle of fine embroidery, headed with tucks, open or closed; price, • 79c.

No. 148. Lawn Chemise, long skirt, fancy yoke of insertion and edging of Val. lace, drawn with ribbon; trimmed at the bottom; price, \$3.00.

No. 156. Muslin, corded band Chemise; price, \$9c. Also in cambric; price, 49c.

No. 154. Lawn Skirt Chemise, front of insertion, trimmed at bottom: price, \$1.98.