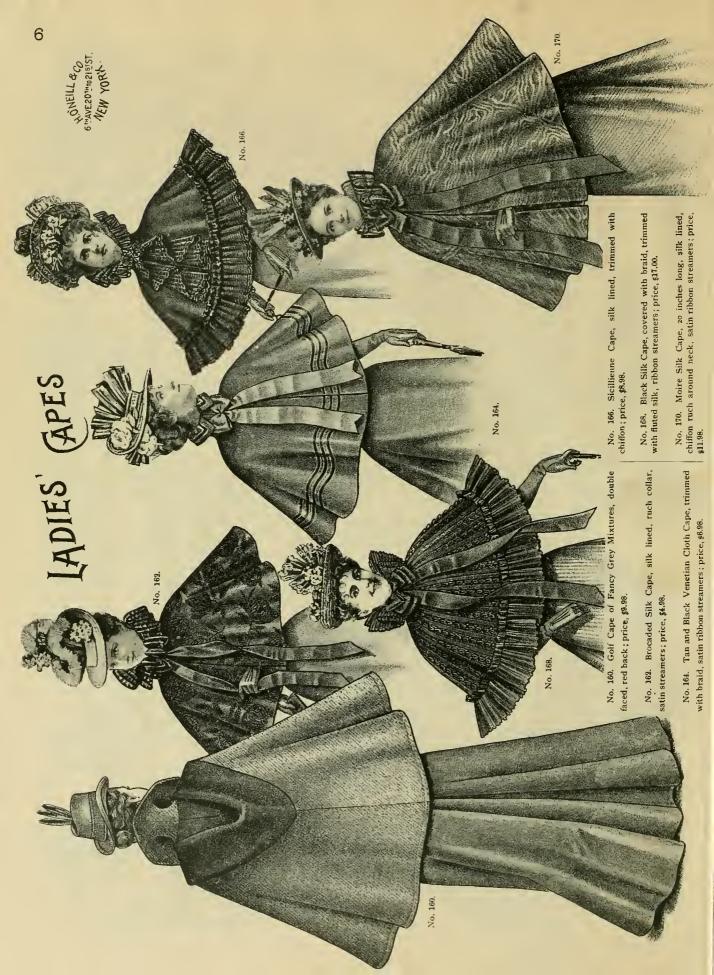

|                            |                                         |                                         |
| and under; 10 cents for amounts of \$10.00 and under.  TOTAL,  TOTAL,                                                                                                |                |                      |                                         |                                              |                            |                                         |                                         |

Digitized by the Internet Archive in 2011 with funding from Lyrasis Members and Sloan Foundation



COPYRIGHTED 1898 BY H. O'NEILL & CO.

No. 106. Tan Whipcord, blouse lined with colored taffetas, trimmed with braid and steel buckles; price, \$18.00.

















No. 226. Women's Single Cape, double texture mackintoshes in navy and black; price, \$4.98, \$6.98 and upward

No. 226. Ladies' Bathing Svit, of black mohair, sailor collar, belt, sleeve and band of cream mohair triumed with black soutache braid; price, 43.98.

No. 228. Bathing Suit, of all wool nayy flannel trimmed with white soutache braid; price, \$2.25. t \$0.520. Of Fine lumported Mohair, black or navy, with cream vest, collar and belt trimmed with black hercules braid; price, \$5.38

No. 232. All Wool Navy Blue Flannel Suit trimmed with white braid; piice, \$1.98.

No. 234. Imported Mohair, black and navy, trimmed with white hercules braid; price, \$4.98.











No. 810. Business Suits, ail wool cheviots, data, medium and light shades of brown, gray and tan, §6.75, §7.75,