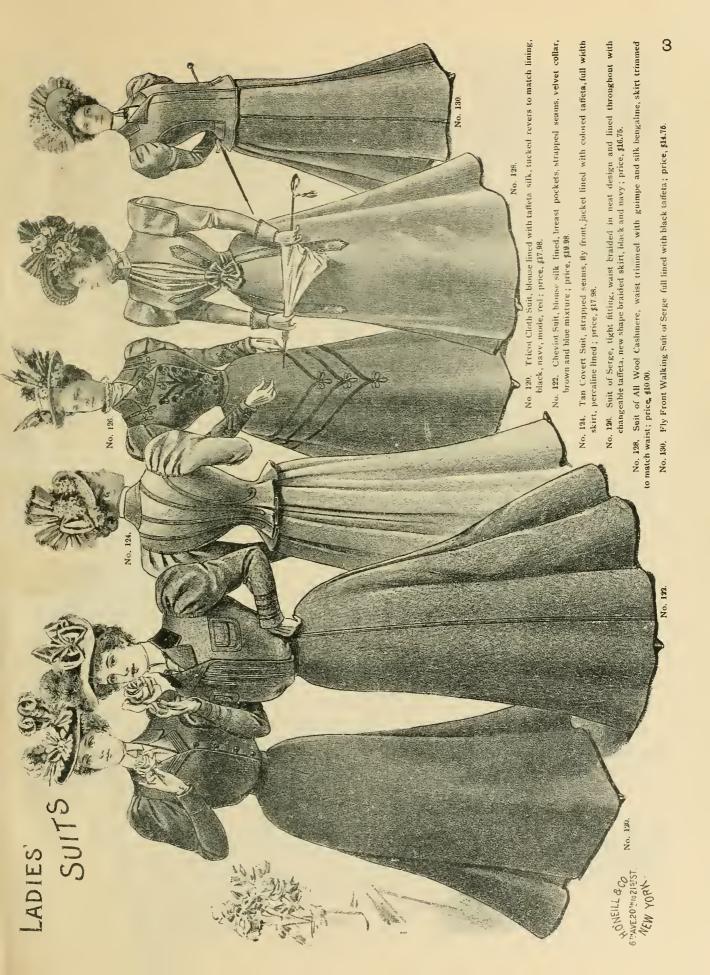

No. 808. Bicycle Suits, all wool cheviots in plaids and neat mixtures, price \$3.89, \$4.89, \$6.75 and \$7.75; plain blue and gray, price \$4.88 and \$6.75; very fine can colorly, price \$7.6 of the and brown English Corduroy, price \$7.50; crash, price \$2.98 and \$3.75; gold inckets of red cloth, price \$4.75; same goods as above with golf cuff price \$4.75; same goods as above with golf cuff price \$4.6; of crash, price \$2.60 and the price \$6.75; same goods as above with golf cuff price \$4.6; of crash, price \$2.60.

SUMMER COATS, black and gray Alpaca, price \$1.48, \$1.98, \$2.75 and \$3.50; hine and black and gray flannel, price \$2.69; blue and black serge, price \$2.69; blue and black serge, price \$2.99; \$3.75 and 44.75.