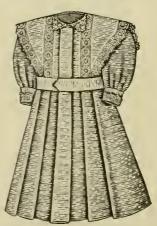

No. 616. Child's Reefer of fine clotb, neatly trimmed with braid, sizes 2 to 5 years, in cardinal, navy, goblin and green; price, \$1,98; plainer; price, 98c.
No. 618. Short or Long Coat of cream China silk, neatly trimmed with silk braid; price, \$6.50.
No. 620. Child's Blouse Coat of cream Bedford cord, neatly trimmed with silk braid, sizes 2 and 9 years; price, \$6.98.
No. 622. Short or Long Coat of fine pique, elah-crately trimmed with embroidery in white, pink and blue; price, \$5.98; plainer, \$3.98.
No. 624. Short Coat of cream Bedford cord, neatly trimmed with fancy braid, sizes 6 months to 3 years; price, \$2.69.