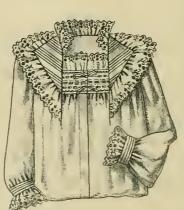

No. 68. Cambric, square yoke of imitation torchon; price, 79c.

No. 112. Cambric, umbrella shape, insertion and ruffle of embroidery, cluster of tucks; price, \$1.39.

No. 114. Cambric, lawn umbrella ruffle, two rows of insertion and ruffle of embroidery; price, \$1.48.