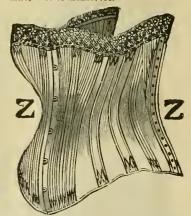

h Coutil Corset, drab or white, 18 to 32 inches, \$1.50; 33 to 36 inches, \$1.75. Thompson's R., white, drab and black sateen, 18 to 30 inches, \$1.75.



No. 190. Ladies' Medium Form, sateen cloth, button front and laced back, white and drab, 20 to 30 inches, \$1.00; fine sateen, white and drab, lace bips, \$1.50.

No. 192. Equipolse Waist, made of heavy twill, all whalebone, 8 and 9 inches under arm, white and \$2.20.

white only, \$2 25.



No. 198. C. B. a la Spirite Corset, extra long waist, 18 to 26 inches, white, drab and black, \$1.00.



No. 204. Contil Corset, long walst, in white or gray, 18 to 30 inches, \$1.75; with boned hust, \$2.50; extra long sateen, \$3 50; also ventilating corset, \$2.00.



No. 194. C. B. Corset, extra long waist, white and drab, 18 to 28 inches, 75c.



No 200. Coutil Corset, extra long waist, well boned, white or drab, 18 to 30 inches, \$3.25; in black, \$4 00



No. 206. The Nemo Nursing Corset, white and drab, 19 to 30 inches, \$1.00.

### CORSET COVERS AND PILLOW SHAMS.



No. 208. Cambric, square neck, French tucks, with fine insertions, edges of embroidery, finished with ribbon,\$1.39



No. 210. Cambric, V-shape back and front, front with tucks and Swiss edge, pearl buttons. 35c.



No. 212. Cambrio, square back and front, with insertion and Swiss edging, pearl buttons, 79c.



No. 214. Nainsook, French tucked square front, back with fine edge and insertion,



No. 216. Nainsook, French tucked cover, with Maltese lace insertion and edge, 790.



No. 218. Cambric, square neck, extra quality, 49c; cambric, square neck, extra qualit