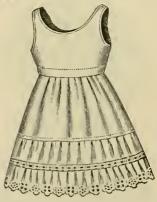

No. 574. White Lawn Dress, tucked yoke, full ruffle over shoulder, edged with deep embroidery. Size 6, 8, 10, 12, 14 years. Price, \$3.98, \$4.50, \$5.00, \$5.50, \$6.00

No. 576. Double Breasted Reefer, combination sailor collar and straps, white soutache braid and small pearl buttons, belt across back, sizes 4 to 14 years; price, \$6.75.