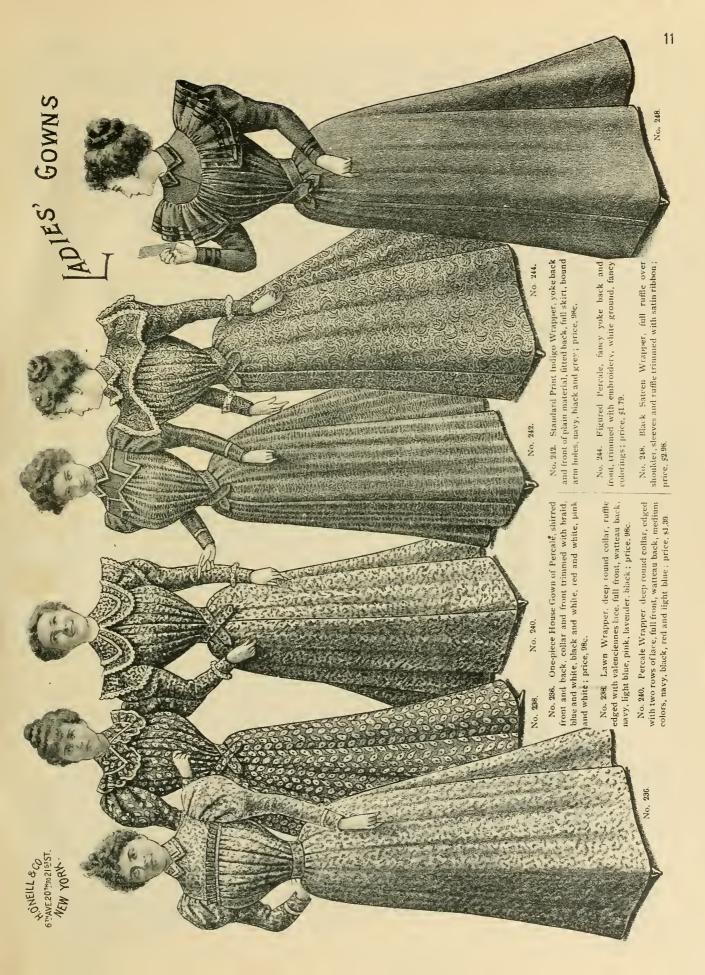

o. 106. Tan Whipcord, blouse lined with colored taffetas, trimmed with braid and steel buckles; price, \$18.00.

















No. 226. Women's Single Cape, double texture mackintoshes in navy and black; price, \$4.98, \$6.98 and upward

No. 226. Ladies' Bathing Svit, of black mohair, sailor collar, belt, sleeve and band of cream mohair triumed with black soutache braid; price, 43.98.

No. 228. Bathing Suit, of all wool nayy flannel trimmed with white soutache braid; price, \$2.25. t \$0.520. Of Fine lumported Mohair, black or navy, with cream vest, collar and belt trimmed with black hercules braid; price, \$5.38

No. 232. All Wool Navy Blue Flannel Suit trimmed with white braid; piice, \$1.98.

No. 234. Imported Mohair, black and navy, trimmed with white hercules braid; price, \$4.98.











No. 810. Business Suits, ail wool cheviots, data, medium and light shades of brown, gray and tan, §6.75, §7.75, §3.75, §3.75 and \$10.75; fine worsteds, steel gray are day fish, §3.75, §3.75 and \$10.75; fine worsteds, price \$12.75, §3.75, §3.75, §3.75, §3.75, §3.75, §3.75, §3.75, §3.75, §3.75, §3.75, §3.75, §3.75, §3.75, §3.75, §3.75, §3.75, §3.75, §3.75, §3.75, §3.75, §3.75, §3.75, §3.75, §3.75, §3.75, §3.75, §3.75, §3.75, §3.75, §3.75, §3.75, §3.75, §3.75, §3.75, §3.75, §3.75, §3.75, §3.75, §3.75, §3.75, §3.75, §3.75, §3.75, §3.75, §3.75, §3.75, §3.75, §3.75, §3.75, §3.75, §3.75, §3.75, §3.75, §3.75, §3.75, §3.75, §3.75, §3.75, §3.75, §3.75, §3.75, §3.75, §3.75, §3.75, §3.75, §3.75, §3.75, §3.75, §3.75, §3.75, §3.75, §3.75, §3.75, §3.75, §3.75, §3.75, §3.75, §3.75, §3.75, §3.