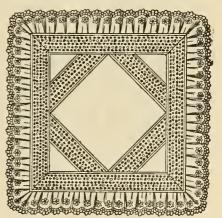

y, 49c; cambric, square neck, extra quality, extra size, 59c.



No. 220. Cambric, French tucked, square front and back, with Point de Paris lace ribbon, full front, \$1.59.



No. 222. Cambric, low neck, with 2 cluster of fine tucks down front, 29c.



No. 224. Nainsook, French gathered, trimmed with lace edging and insertion, 49c.



No. 226. Cambric Cover, with two rows of Vai. lace, with lace edging and ribbon beading, 98c.



No. 228. Cambric, square front and back, trimmed with Swiss embroidery and ribbon, 69c.



No. 230. Cambrio, low, square yoke, insertion of Platt Val. lace and embroidery, drawn with rib-



No. 232. Lawn Pillow Sham, trimmed with lace, ribbon and insertion, \$3.98.



No. 234. Cambrio or Lawn Pillow Sham, tucked center, 93c; less elaborate, 79c; finer, \$1.10.



No. 236. Lawn Pillow Sham, trimmed with insertion and ruffle of Swiss embroidery, \$3.98.

#### 1 Patent Quilt . . . . . 2 Worsted Sacques, 69c. INFANTS' OUTFIT No. 1. INFANTS' OUTFITS. Long Flannel Skirts, plain hem, 69c, Cambric Skirts, hem and tucks, 39c, Cambric Skirt, tucks and embroidery 38 Pieces . . . . . . Canfield Stockinet Diaper . . . 2 Barrow Coats, 49c. 2 Bands, 15c. 1 Fine Nainsook Dress 3 Cashmere Shirts, 55c. 2 Cambric Night Slips, embroidered edge, INFANTS' OUTFIT No. 4. Flannel Shawl, embroidered scollop \$1.77 1.05 Nainsook Skirt, nonestitched hem and tucks, 69c. Nainsook Skirt, embroidered ruffle . Nainsook Skirt, embroidered ruffle tucks and insertion Nainsook Skirt, lace trimmed . Nainsook Skirt, embroidered ruffle and insertion 2 Worsted Sacques. 49c. 1 Piece Diap