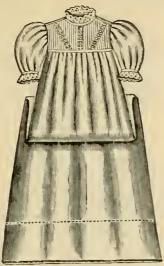

No. 600. Infant's Loog or Short Coat of fine Cbina silk, trimmed with embroidered chiffon; price, \$8.98; less elaborate, price, \$4.98, \$5.98, \$6.98.

No. 602. Child's Empire Reefer of fine pique, elaborately trimmed with embroidery, sizes 1 to 4 years; price, \$3.50. In white, pink and blue.

No. 604. Child's Empire Reefer of cream Bedford cord, neatly trimmed with fancy ribbon and silk braid, sizes 1 to 4 years; price, \$3.98.

No. 606. Long or Short Coat of cream Bedford cord, elaborately embroidered with silk; price, \$5.98; finer, price, \$6.98, \$7.98.

No. 608. Long Coat of cream cashmere, embroidered cape; price, \$2.98; less elaborate, price, \$1.98; finer, \$3.50, \$4.98, \$5.98, \$6.98.

No. 610. Child's Norfolk Jacket of fine cloth trimmed with braid, sizes 2 to 6 years, in cardinal, navy, tan and green; price, \$2,98.

No. 612. Child's Empire Reefer of faucy mixture, deep sailor collar, neatly trimmed with braid, sizes 2 to 4 years, price, \$3.75.

No. 614. Long Coat of cream Bedford cord-neatly trimmed with fancy ribbon and silk braid; price, \$3.98; more elaborate, price, \$4.98.

No. 616. Child's Reefer of fine clotb, neatly trimmed with braid, sizes 2 to 5 years, in cardinal, navy, goblin and green; price, \$1,98; plainer; price, 98c.
No. 618. Short or Long Coat of cream China silk, neatly trimmed with silk braid; price, \$6.50.
No. 620. Child's Blouse Coat of cream Bedford cord, neatly trimmed with silk braid, sizes 2 and 9 years; price, \$6.98.
No. 622. Short or Long Coat of fine pique, elah-crately trimmed with embroidery in white, pink and blue; price, \$5.98; plainer, \$3.98.
No. 624. Short Coat of cream Bedford cord, neatly trimmed with fancy braid, sizes 6 months to 3 years; price, \$2.69.