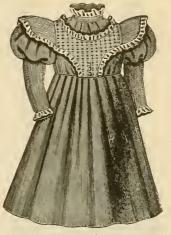

No. 550. Reefer in blue, brown and green mixtures, Empire back, yoke and epaulets of combination cloth trimmed with fancy braid and small buckles, sizes 4 to 14 years; price, \$2.75.

No. 552. Lawn Dress, ruffle front and back, edged with lace, sizes 4 to 14 years, all colors; price, 75c.