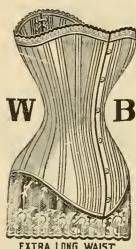

8 to 26 inches, \$1.25.



No. 172. Dr. Warner's Fine Sateen Corset white and drab, 18 to 26 inches, \$1.75; black



No. 178. Made of the best quality sateen, high back, extra long waist, heavily boned, sizes, 18 to 26 luches, white or drab. \$4.25; black, \$5.00.

Made of Contil, extra heavily boned, long waist, bigh back, in drab and white, \$4.50; in black, sizes, 19 to 30 inches, \$6.00.



No. 184. Abdominal Supporter, made of best material with strong elastic bands, \$1.75. When ordering give measure from curve of back around

Sitk Corset Laces, 5 yards long, White, Drab, Black, Pink, Blue, Orange, Heliotrope 35c each.

Hoop Skirt Tape Front with Elastic, hoops all the way up, \$1.50; tape front without Elastie, \$1,25; round hoop skirt, \$5c; tape front, hoop half way up. \$1.00.



EXTRA LONG WAIST

No. 174. Extra Long Waist, white and drab, 18 to 26 inches, \$1.00; black, \$1.25. Same style, sateen strips, white, drab, black, \$1.50.



No. 180. Patent Shoulder Brace, in white or drab, sizes, 1, 2, 3, 4, according to the length of waist, 75c.

wast, 180.

Little Beauty Waists, for children, sizes, from 22 to 27 inches waist measure, white only, 40c.

Thompson's R. H. Short Jean Corset, length, 11 inches, in white or drab, 18 to 32 inches, \$1.00; 33 to 36 inches, \$1.00; to 36 inches, \$1.25.



No. 186. Dr. Warner's French Model Coraline Corset, boned bust, white or drab, 18 to 30 inches. \$1.00; black, \$1.25.

### CORSETS.—Continued.



No. 188. C. B. a la Spirite, extra long waist, black, white and drab, \$1.25.



No. 196. French Contil Corset, spoon steel. l