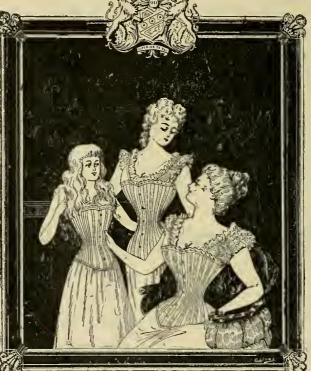

No. 306. All-Over Embroidered Lawn Cap, full ruche,

No. 308. Corded Lawn Cap, 25c, 39c, 49c.

No. 314. Child's Corded Hat, in white, light blue, pink and tan, 49c.

No. 330. All-Over Embroidered Tam O'Shanter, white lawn, 49c; finer, 98c.