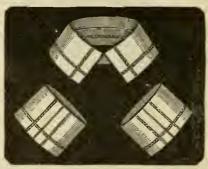

#### SILK PLAITED HALF HOSE.

No. 154. Fine Qualities, black, tans or grays, 50c and 65c pair. PURE SILK HALF HOSE.

No. 156. Extra Qualities, black, double soles, \$1.50 and \$1.75 pair-

The six styles of above illustrated Collars are made of 4 ply fine Linen and will be sold at the special price of 15c each; or 75c per half dozen.

Earl & Wilson's fine Linen Collars (as per illustrations) or any style of this celebrated make, 25c each, or \$1.37 per half dozen.

E. & W. Cuffs as per illustrations, 25c pair, or \$1.37 per half dozen.