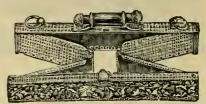

9.



No. 266, Grain Leather Chatelaine Bag, \$1.25; real seal, \$1.75.



No 268. Grain Leather Writing Tablet, leather lined, fully fitted, \$2 50; real seal, \$3.75.



No. 270. Grain Leather Writing Tablet, leather lined, \$1 25; real seal, \$1.98; alligator, \$2.75.



No. 272. Real Alligator Leather Writing Tablet, leather lined, \$2.75.

## BELTS AND BUCKLES.



No 274. Jewelled Metal Girdle, Gilt or Oxydized, 1¼ inches, \$2.19.



No. 276. Oxydized Metal Girdle, jewelled with emeralds 11/2 inches wide, \$1.19.



No. 278. Oxydized or Gilt Metal Girdle with jewel and buckle, 1 ½ inches wide, 98c.



No. 280. Fancy Black Silk Elastic Belt, enamelled buckle, 2 inches wide, \$1.00.



No. 282. Jewelled Metal Girdle on Silk Velvet Ribbon, 11/2 inches wide, in oxydized or gilt, \$2.48.



No. 284. Jewelled Spring Bag Top, in oxydized or gold, 98c.



No 286. Gilt or Oxydized Enamelled Metal Girdle, 11/8 inches wide, \$1.98.



No. 288. Gilt Metal Military Girdle, made of assorted military buttons, 49c.



No. 290. Oxydized Metal Girdle, turquoise jewelled, 11/2 inches wide, 98c.



No. 294. Jewelled Metal Girdle on Silk Velvet Ribbon, 11/2 inches wide, oxydized or gilt, \$1.98



No 296. Jewelled Metal Girdle on Silk Velvet Ribbon, in oxydized or gilt, 11/2 inches wide, \$2.69.



No. 292. Oxydized or Gilt Metal Girdle, 6 assorted jewels, 1 inch wide, \$2.25.



No. 300. Gold Plated Belt Sat, back, front and side ornaments, handsomely jewelled with rhinestones and amethysts, \$3.75 per set.



No. 302. French Gilt Enamelled Belt Buckle, \$1 00.



Slide, garnet jewels, 98