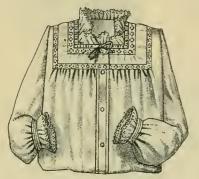

No. 604. Child's Empire Reefer of cream Bedford cord, neatly trimmed with fancy ribbon and silk braid, sizes 1 to 4 years; price, \$3.98.

No. 606. Long or Short Coat of cream Bedford cord, elaborately embroidered with silk; price, \$5.98; finer, price, \$6.98, \$7.98.