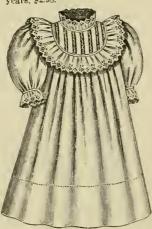

No. 616. Child's Reefer of fine clotb, neatly trimmed with braid, sizes 2 to 5 years, in cardinal, navy, goblin and green; price, \$1,98; plainer; price, 98c.
No. 618. Short or Long Coat of cream China silk, neatly trimmed with silk braid; price, \$6.50.
No. 620. Child's Blouse Coat of cream Bedford cord, neatly trimmed with silk braid, sizes 2 and 9 years; price, \$6.98.
No. 622. Short or Long Coat of fine pique, elah-crately trimmed with embroidery in white, pink and blue; price, \$5.98; plainer, \$3.98.
No. 624. Short Coat of cream Bedford cord, neatly trimmed with fancy braid, sizes 6 months to 3 years; price, \$2.69.