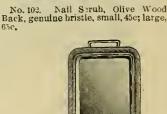

No. 160. Her Majesty's Corset, jean, white or drab, also black sateen, 19 to 30 inches, \$2.75; 31 to 33 inches, \$2.00; 34 to 36 inches. \$3.25. Black, heavy sateen, 19 to 30 inches, \$4.00; 31 to 33 inches, \$4.50; 34 to 36 inches, \$5.00. Take measure tightly around the waist, and order corset two inches smaller than this measurement.