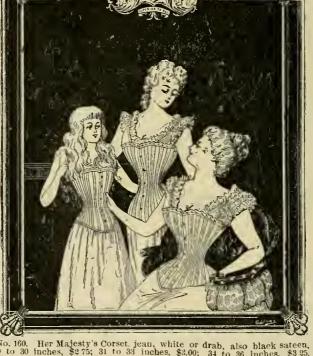

No. 306. All-Over Embroidered Lawn Cap, full ruche,

No. 308. Corded Lawn Cap, 25c, 39c, 49c.

No. 314. Child's Corded Hat, in white, light blue, pink and tan, 49c.

No. 330. All-Over Embroidered Tam O'Shanter, white lawn, 49c; finer, 98c.