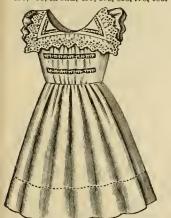

15

No. 400. Sailor Suits, sizes 3 to 12 years, plain white duck, same trimmed with red on collar also blue on collar; price \$1.98.

No. 402. Kilt Suits, sizes 21/3, 3 and 4 years, blue and white and red and white percale; price, \$1.39.