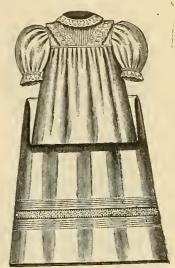

No. 600. Infant's Loog or Short Coat of fine Cbina silk, trimmed with embroidered chiffon; price, \$8.98; less elaborate, price, \$4.98, \$5.98, \$6.98.

No. 602. Child's Empire Reefer of fine pique, elaborately trimmed with embroidery, sizes 1 to 4 years; price, \$3.50. In white, pink and blue.

No. 604. Child's Empire Reefer of cream Bedford cord, neatly trimmed with fancy ribbon and silk braid, sizes 1 to 4 years; price, \$3.98.

No. 606. Long or Short Coat of cream Bedford cord, elaborately embroidered with silk; price, \$5.98; finer, price, \$6.98, \$7.98.

No. 608. Long Coat of cream cashmere, embroidered cape; price, \$2.98; less elaborate, price, \$1.98; finer, \$3.50, \$4.98, \$5.98, \$6.98.

No. 610. Child's Norfolk Jacket of fine cloth trimmed with braid, sizes 2 to 6 years, in cardinal, navy, tan and green; price, \$2,98.

No. 612. Child's Empire Reefer of faucy mixture, deep sailor collar, neatly trimmed with braid, sizes 2 to 4 years, price, \$3.75.

No. 614. Long Coat of cream Bedford cord-neatly trimmed with fancy ribbon and silk braid; price, \$3.98; more elaborate, price, \$4.98.

No. 616. Child's Reefer of fine clotb, neatly trimmed with braid, sizes 2 to 5 years, in cardinal, navy, goblin and green; price, \$1,98; plainer; price, 98c.
No. 618. Short or Long Coat of cream China silk, neatly trimmed with silk braid; price, \$6.50.
No. 620. Child's Blouse Coat of cream Bedford cord, neatly trimmed with silk braid, sizes 2 and 9 years; price, \$6.98.
No. 622. Short or Long Coat of fine pique, elah-crately trimmed with embroidery in white, pink and blue; price, \$5.98; plainer, \$3.98.
No. 624. Short Coat of cream Bedford cord, neatly trimmed with fancy braid, sizes 6 months to 3 years; price, \$2.69.