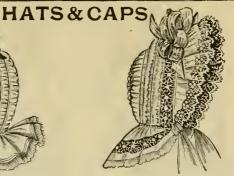

No. 592. White Lawn Dress, blouse front pointed ruffle over shoulders, trimmed with insertion and embroidery, satin ribbon collar, finished with bow, sizes 4 to 14 years; price, \$4.25.

No 626. Ladies' Straw Hat trimmed with flowers, velvet, ornament and chiffon, all colors; prices from \$11.48 to \$15.48.

No. 628, Child's Fancy Straw Flat, prettily trimmed in plain or fancy ribbon and flowers, all colors; prices from \$5.75 to \$6.48.

No. 630. Misses' High Crown Pancy Straw Braid, faced with chiffon and trimmed very stylishly with taffeta ribbon and flowers, all colors; prices from \$5.25 to \$7.98.

No. 632. Ladies' Short-back Sailor, stylish trimming of velvet, flowers and rhinestone ornament, all colors; prices from \$6.48 to \$9.75.

No. 634. Ladies' Chip Hat, trimmed prettily with silk, net wings, steel ornaments and flowers, all colors; prices from \$7.46 to \$9.48.

No. 686. Milan or Chip Flat, with plain or fancy ribbon, all colors; prices from \$5.26 to \$8.98.

"No. 698, Misses' Medium Crown Milan Braid, trimmed with fancy braid, satin ribbon and flowers, all colors; prices from \$5.48 to \$7.50.

No. 640. Child's High Crown Milan or Chip, prettily trimmed with narrow velvet or satin ribbon or flowers or quills, all colors; prices from \$4.25 to \$5.75.

No. 642. Ladies' Bonnet, neatly trimmed with satin ribbon, flowers and foliage, all colors; prices from \$5.98 to \$8.75.

No. 644. Ladies' Turban, jauntily trimmed with straw braid, velvet, flowers and spangled quills, all colors; prices from \$5.98 to \$8.48.

No. 646. Ladies' Walking Hat, stylish trimming of net, flower, spangled quills and foliage, all colors; prices from \$9.98 to \$12.76.

No. 648. Misses' Milan Straw, with roman striped ribbon and flowers, all colors; prices from \$4.98 to \$6.98.

No. 662. Ladies' Fancy Braid Bonnet in all colors; price, \$1.46; also in milan, price, \$1.25.