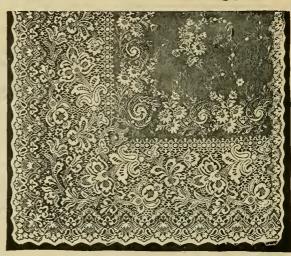

|

## SCOTCH AND NOTTINGHAM LACE CURTAINS.



No. 802. Nottingham Lace Curtains, good quality, 50 inches wide, 3 yards long, white or ecru, 98c per pair.



No. 804. Panel Effect Curtain, 3½ yards long, white or ecru, \$1.25 per pair.



No. 806. Imitation Irish Point, 50 inches wide,  $3\,\%$  yards long, white or ecru, \$1.48 per pair.



No. 808. Colbert Effect, heavy quality, 54 inches wide, 3½ yards long, white or ecru, \$1.75 per pair.



No. 810. Imitation Tambour, 54 inches wide,  $3\,\%$  yards long, white or ecru, \$1.98 per pair.



No. 812. Imitation Fine Irish Point, double thread, extra neavy, white or ecru, 60 inches wide, 3½ yards long, \$2.20 per pair; 60 inches wide, 4 yards long, \$2.54 per pair.

#### SCOTCH AND NOTTINGHAM LACE CURTAINS.



No. 814. Fine Brussels effect, very lacey, 54 inches wide, 31/2 yards long, white or ecru, \$2.48 per pair.



No. 818. Cashmere pattern, Brussels effect, 60 inches wide, 3½ yards long