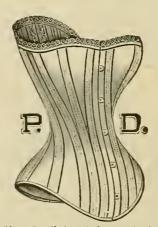

, extra long waist, black, white and drab, \$1.25.



No. 196. French Contil Corset, spoon steel. long waist, gray or white, 20 to 30 inches, \$3.50,



No. 202. Abdominal Corset, 18 to 30 inches, \$1.50; 33 to 36 inches, \$1.75. Thompson's G. French Coutil Corset, drab or white, 18 to 32 inches, \$1.50; 33 to 36 inches, \$1.75. Thompson's R., white, drab and black sateen, 18 to 30 inches, \$1.75.



No. 190. Ladies' Medium Form, sateen cloth, button front and laced back, white and drab, 20 to 30 inches, \$1.00; fine sateen, white and drab, lace bips, \$1.50.

No. 192. Equipolse Waist, made of heavy twill, all whalebone, 8 and 9 inches under arm, white and \$2.20.

white only, \$2 25.



No. 198. C. B. a la Spirite Corset, extra long waist, 18 to 26 inches, white, drab and black, \$1.00.



No. 204. Contil Corset, long walst, in white or gray, 18 to 30 inches, \$1.75; with boned hust, \$2.50; extra long sateen, \$3 50; also ventilating corset, \$2.00.



No. 194. C. B. Corset, extra long waist, white and drab, 18 to 28 inches, 75c.



No 200. Coutil Corset, extra long waist, well boned, white or drab, 18 to 30 inches, \$3.25; in black, \$4 00



No. 206. The Nemo Nursing Corset, white and drab, 19 to 30 inches, \$1.00.

### CORSET COVERS AND PILLOW SHAMS.



No. 208. Cambric, square neck, French tucks, with fine insertions, edges of embroidery, finished with ribbon,\$1.39



No. 210. Cambric, V-shape back and front, front with tucks and Swiss edge, pearl buttons. 35c.



No. 212. Cambrio, square back and front, with insertion and Swiss edging, pearl buttons, 79c.



No. 214