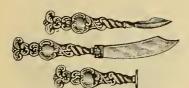

sts Cases, canvas, 98c; rubber lined,

\$1.35, 1.75. Rubber Barber Comb, 10c, 15c, 21c. Bath Straps, 65e, 85e. Bath Mitts, 29e, 35e

Wood Back Hand Mirror, 49c, 75c. Standing Mirror, wood back, round and square 98c. \$1 10, \$1.35, \$1 49. Celluloid Hand Mirror, 95c, \$1.35, \$1.49. Prophylactic Tooth Brush, 29c. Tooth Brush, 10c, 15c, 18c, 20c, 25c, 35c. Nail Scrubs, 18c, 25c, 35c, 45c, 65c. Bath Sponges, 35c, 45c, 65c, 89c, \$1.39, \$1.75.

Face Sponges, 18c, 28c, 35c, 50c. Bath Brush with Long Handles, 75c,

79c, \$1.10. Initial Tooth Brush, 23c. Dr. Scott's Electric Hair Brush, in 3

sizes, \$1.25, \$1.98, \$2.25.

Hair Brush, whalebone bristles, 75c White Celluloid Hair Brush 69c, 98c,

\$1,35, \$1,49. Wood Back Hair Brush, 39c, 49c, 79c, 98c, \$1.25, \$1.75, \$2.25.

## STATIONERY.



No. 612. Sterling Silver Mounted Desk Set, any letter on wax seal, pearl blade paper cutter 51/2 inches long, \$2.39 per set.



No. 624 Solid Brass Gold Plated Letter Rack, 6 inches square, \$1.35



No. 614. Rolling Blot-ter, with sterling silver handle, 4½ inches long,



No. 616. Sterling Silver Gold Plated Letter Opener, pearl blade, amethyst jewel in handle, 514 inches long, \$1 25.



No. 618. Sterling Silver Handle Paper Cutter, lichly engraved, pearl blade, 534 inches long, 98c.



No. 620. Pearl Blade Paper Cutter, sterling silver handle, 7½ inches long, \$1.25.

H.ONE!LL&CO.



No. 622. Sterling Silver Mounted

Glass Inkstand, sterling silver cover, 59c.



ling Stamp Box, 980

No 634. Gilt and Silver Plated Metal Inkstand trav. 9 inches long, beight, 3½ inches, 98c.



No. 63