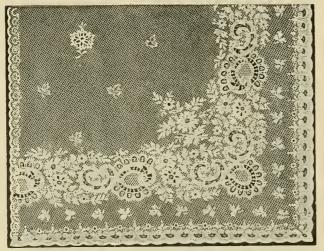

No. 148. Lawn Chemise, long skirt, fancy yoke of insertion and edging of Val. lace, drawn with ribbon; trimmed at the bottom; price, \$3.00.

No. 156. Muslin, corded band Chemise; price, \$9c. Also in cambric; price, 49c.