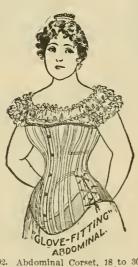

and drab, 18 to 26 inches, \$1.00; black, \$1.25. Same style, sateen strips, white, drab, black, \$1.50.



No. 180. Patent Shoulder Brace, in white or drab, sizes, 1, 2, 3, 4, according to the length of waist, 75c.

wast, 180.

Little Beauty Waists, for children, sizes, from 22 to 27 inches waist measure, white only, 40c.

Thompson's R. H. Short Jean Corset, length, 11 inches, in white or drab, 18 to 32 inches, \$1.00; 33 to 36 inches, \$1.00; to 36 inches, \$1.25.



No. 186. Dr. Warner's French Model Coraline Corset, boned bust, white or drab, 18 to 30 inches. \$1.00; black, \$1.25.

### CORSETS.—Continued.



No. 188. C. B. a la Spirite, extra long waist, black, white and drab, \$1.25.



No. 196. French Contil Corset, spoon steel. long waist, gray or white, 20 to 30 inches, \$3.50,



No. 202. Abdominal Corset, 18 to 30 inches, \$1.50; 33 to 36 inches, \$1.75. Thompson's G. French Coutil Corset, drab or white, 18 to 32 inches, \$1.50; 33 to 36 inches, \$1.75. Thompson's R., white, drab and black sateen, 18 to 30 inches, \$1.75.



No. 190. Ladies' Medium Form, sateen cloth, button front and laced back, white and drab, 20 to 30 inches, \$1.00; fine sateen, white and drab, lace bips, \$1.50.

No. 192. Equipolse Waist, made of heavy twill, all whalebone, 8 and 9 inches under arm, white and \$2.20.

white only, \$2 25.



No. 198. C. B. a la Spirite Corset, extra long waist, 18 to 26 inches, white, drab and black, \$1.00.



No. 204. Contil Corset, long walst, in white or gray, 18 to 30 inches, \$1.75; with boned hust, \$2.50; extra long sateen, \$3 50; also ventilating c