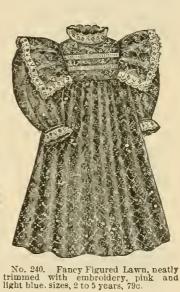

No. 550. Reefer in blue, brown and green mixtures, Empire back, yoke and epaulets of combination cloth trimmed with fancy braid and small buckles, sizes 4 to 14 years; price, \$2.75.

No. 552. Lawn Dress, ruffle front and back, edged with lace, sizes 4 to 14 years, all colors; price, 75c.