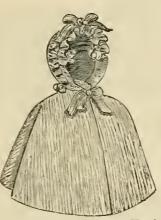

No. 226. Women's Single Cape, double texture mackintoshes in navy and black; price, \$4.98, \$6.98 and upward

No. 226. Ladies' Bathing Svit, of black mohair, sailor collar, belt, sleeve and band of cream mohair triumed with black soutache braid; price, 43.98.

No. 576. Misses' Double Cape, double texture Mackintosh, black and navy; price, \$3.75, 4.93. Single texture in fancy prints, single cape; price, \$1.98, 2.98.

No. 572. Sailor Suit of Percale, trimmed on collar, cuffs with wide and narrow braid. Size 4, 6, 8, 10, 12 14 years. Price, \$2.00, \$2.50, \$3.00, \$3.50, \$4.00, \$4.50.