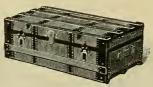

vered buckle, metal studded, 2 inches wide, \$1.75.



No. 342. Fine Black Enamelled Leather Belt, leather lined, studded with cut steel points, 1½ inches wide, \$2.48.



No. 344. Fine Quality Black Satin Plaite | Bodice Belt, \$1 98.



No. 346. Finest Quality Tan Color Sole Leather Belt, stitched, gold plated buckle, 11/2 inches wide, 98c.

## LEATHER CASES, TRUNKS, BAGS, &c.



No. 348. Real Seal Leather Letter Case, leather lined, \$2,79,



No. 350. Black Grain Leather Letter Case, leather lined, 4 compartments, 75c; real seal, \$1.25



No. 352. Calf Leather Letter Case, leather lined, 4 compartments, \$1.25.



No. 354. Ladies' Trunk, extra strong, canvas covered, two trays, iron bound, 28 inches, \$6.50; 30 inches, \$7.00; 32 inches, \$7.50; 34 inches, \$8.00; 36 inches, \$8.50.



No. 356. Steamer Trunk, canvas covered, iron bound, cloth lined, covered tray, 32 inches, \$3.75; 34 inches, \$4.00; 36 inches, \$4.25.



No. 358. Canvas Telescope, leather bound, 3 straps, 20 inches, 98c; 22 inches, \$1.15; 24 inches, \$1.30; 26 inches, \$1.45.



No. 360. Leather Covered Basket Trunk, round or flat top, linen lined dress tray and tray with hat box, 32 inches, \$16.25; 36 inches, \$18.25; 40 inches, \$21.00.



No. 362. Grain Leather Gladstone Bag, Japanned frame, cloth lined, 18 inches, \$3.75; 20 inches, \$4.20; 22 inches, \$4.60.



No. 364. Solid Sole Leather Suit Case, steel frame, linen lined, 22 inches, \$5.25; 24 inches, \$5,35,



No. 366. Genuine Alligator Club Bag, leather lined, 12 inches, \$2.75; 13 inches, \$3.10; 14 inches, \$3.45; 15 inches, \$3.80; 16