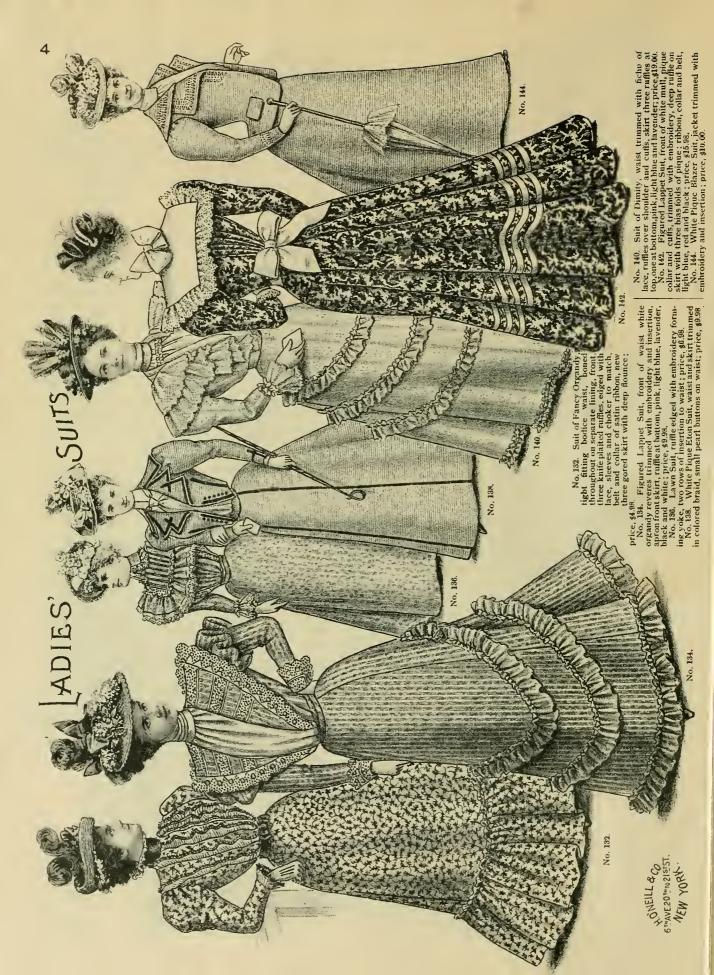

Digitized by the Internet Archive in 2011 with funding from Lyrasis Members and Sloan Foundation

COPYRIGHTED 1898 BY H. O'NEILL & CO.

No. 106. Tan Whipcord, blouse lined with colored taffetas, trimmed with braid and steel buckles; price, \$18.00.