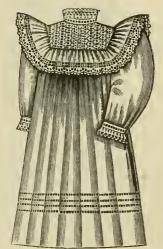

No. 616. Child's Reefer of fine clotb, neatly trimmed with braid, sizes 2 to 5 years, in cardinal, navy, goblin and green; price, \$1,98; plainer; price, 98c.
No. 618. Short or Long Coat of cream China silk, neatly trimmed with silk braid; price, \$6.50.
No. 620. Child's Blouse Coat of cream Bedford cord, neatly trimmed with silk braid, sizes 2 and 9 years; price, \$6.98.
No. 622. Short or Long Coat of fine pique, elah-crately trimmed with embroidery in white, pink and blue; price, \$5.98; plainer, \$3.98.
No. 624. Short Coat of cream Bedford cord, neatly trimmed with fancy braid, sizes 6 months to 3 years; price, \$2.69.