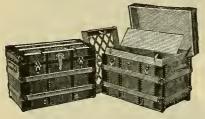

Belt, metal studded, \$1.59



No. 338. Real Seal Leather Belt, 1¼ inches wide, metal studded, nickel harness buckle, \$1.89.



No. 340. Black Grain Leather Belt, leather covered buckle, metal studded, 2 inches wide, \$1.75.



No. 342. Fine Black Enamelled Leather Belt, leather lined, studded with cut steel points, 1½ inches wide, \$2.48.



No. 344. Fine Quality Black Satin Plaite | Bodice Belt, \$1 98.



No. 346. Finest Quality Tan Color Sole Leather Belt, stitched, gold plated buckle, 11/2 inches wide, 98c.

## LEATHER CASES, TRUNKS, BAGS, &c.



No. 348. Real Seal Leather Letter Case, leather lined, \$2,79,



No. 350. Black Grain Leather Letter Case, leather lined, 4 compartments, 75c; real seal, \$1.25



No. 352. Calf Leather Letter Case, leather lined, 4 compartments, \$1.25.



No. 354. Ladies' Trunk, extra strong, canvas covered, two trays, iron bound, 28 inches, \$6.50; 30 inches, \$7.00; 32 inches, \$7.50; 34 inches, \$8.00; 36 inches, \$8.50.



No. 356. Steamer Trunk, canvas covered, iron bound, cloth lined, covered tray, 32 inches, \$3.75; 34 inches, \$4.00; 36 inches, \$4.25.



No. 358. Canvas Telescope, leather bound, 3 straps, 20 inches, 98c; 22 inches, \$1.15; 24 inches, \$1.30; 26 inches, \$1.45.



No. 360. Leather Covered Basket Trunk, round or flat top, linen lined dress tray and tray with hat box, 32 inches, \$16.25; 36 inches, \$18.25; 40 inches, \$21.00.



No. 362. Grain Leather Gladstone Bag, Japanned frame, cloth lined, 18 inches, \$3.75; 20 inches, \$4.20; 22 inches, \$4.60.



No. 364. Solid Sole Leather Suit Case, steel frame, linen line