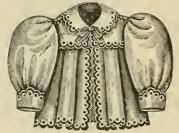

No. 600. Infant's Loog or Short Coat of fine Cbina silk, trimmed with embroidered chiffon; price, \$8.98; less elaborate, price, \$4.98, \$5.98, \$6.98.

No. 602. Child's Empire Reefer of fine pique, elaborately trimmed with embroidery, sizes 1 to 4 years; price, \$3.50. In white, pink and blue.

No. 604. Child's Empire Reefer of cream Bedford cord, neatly trimmed with fancy ribbon and silk braid, sizes 1 to 4 years; price, \$3.98.

No. 606. Long or Short Coat of cream Bedford cord, elaborately embroidered with silk; price, \$5.98; finer, price, \$6.98, \$7.98.