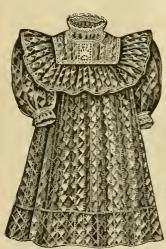

No. 600. Infant's Loog or Short Coat of fine Cbina silk, trimmed with embroidered chiffon; price, \$8.98; less elaborate, price, \$4.98, \$5.98, \$6.98.

No. 602. Child's Empire Reefer of fine pique, elaborately trimmed with embroidery, sizes 1 to 4 years; price, \$3.50. In white, pink and blue.