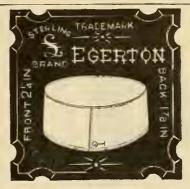

#### SILK PLAITED HALF HOSE.

No. 154. Fine Qualities, black, tans or grays, 50c and 65c pair. PURE SILK HALF HOSE.

No. 156. Extra Qualities, black, double soles, \$1.50 and \$1.75 pair-

The six styles of above illustrated Collars are made of 4 ply fine Linen and will be sold at the special price of 15c each; or 75c per half dozen.

Earl & Wilson's fine Linen Collars (as per illustrations) or any style of this celebrated make, 25c each, or \$1.37 per half dozen.

E. & W. Cuffs as per illustrations, 25c pair, or \$1.37 per half dozen.