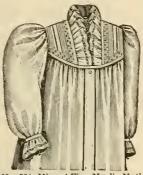

Digitized by the Internet Archive in 2011 with funding from Lyrasis Members and Sloan Foundation

COPYRIGHTED 1898 BY H. O'NEILL & CO.

No. 106. Tan Whipcord, blouse lined with colored taffetas, trimmed with braid and steel buckles; price, \$18.00.