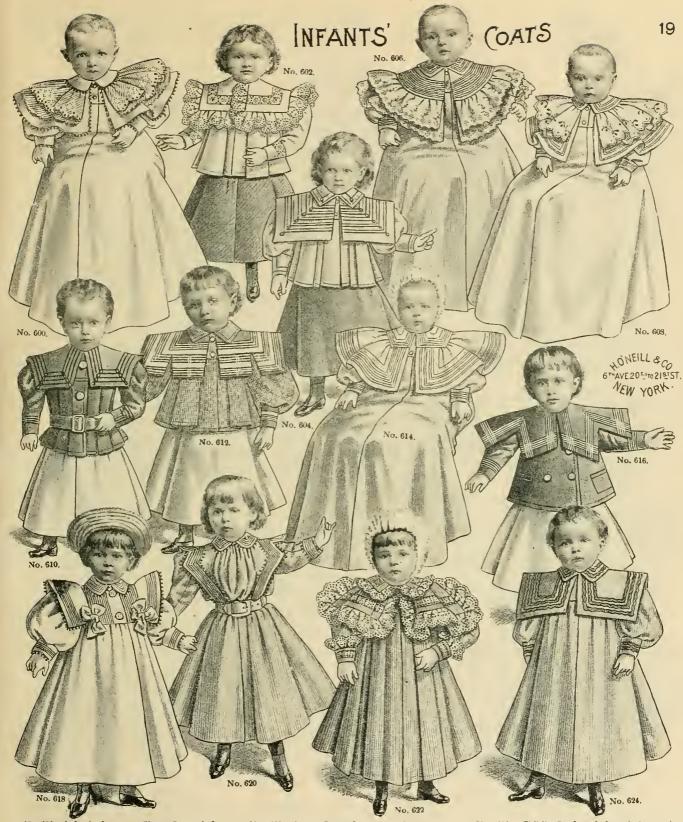

No. 600. Infant's Loog or Short Coat of fine Cbina silk, trimmed with embroidered chiffon; price, \$8.98; less elaborate, price, \$4.98, \$5.98, \$6.98.

No. 602. Child's Empire Reefer of fine pique, elaborately trimmed with embroidery, sizes 1 to 4 years; price, \$3.50. In white, pink and blue.

No. 604. Child's Empire Reefer of cream Bedford cord, neatly trimmed with fancy ribbon and silk braid, sizes 1 to 4 years; price, \$3.98.

No. 606. Long or Short Coat of cream Bedford cord, elaborately embroidered with silk; price, \$5.98; finer, price, \$6.98, \$7.98.

No. 608. Long Coat of cream cashmere, embroidered cape; price, \$2.98; less elaborate, price, \$1.98; finer, \$3.50, \$4.98, \$5.98, \$6.98.

No. 610. Child's Norfolk Jacket of fine cloth trimmed with braid, sizes 2 to 6 years, in cardinal, navy, tan and green; price, \$2,98.

No. 612. Child's Empire Reefer of faucy mixture, deep sailor collar, neatly trimmed with braid, sizes 2 to 4 years, price, \$3.75.

No. 614. Long Coat of cream Bedford cord-neatly trimmed with fancy ribbon and silk braid; price, \$3.98; more elaborate, price, \$4.98.

No. 616. Child's Reefer of fine clotb, neatly trimmed with braid, sizes 2 to 5 years, in cardinal, navy, goblin and green; price, \$1,98; plainer; price, 98c.
No. 618. Short or Long Coat of cream China silk, neatly trimmed with silk braid; price, \$6.50.
No. 620. Child's Blouse Coat of cream Bedford cord, neatly trimmed with silk braid, sizes 2 and 9 years; price, \$6.98.
No. 622. Short or Long Coat of fine pique, elah-crately trimmed with embroidery in white, pink and blue; price, \$5.98; plainer, \$3.98.
No. 624. Short Coat of cream Bedford cord, neatly trimmed with fancy braid, sizes 6 months to 3 years; price, \$2.69.