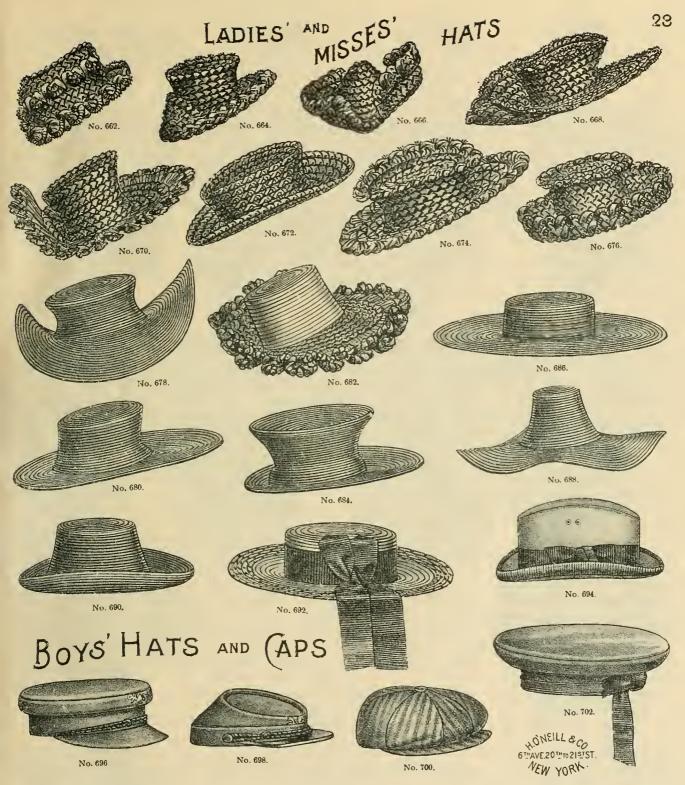

No. 648. Misses' Milan Straw, with roman striped ribbon and flowers, all colors; prices from \$4.98 to \$6.98.

No. 662. Ladies' Fancy Braid Bonnet in all colors; price, \$1.46; also in milan, price, \$1.25.

No. 664. Ladies' Satin Braid Bonnet, in all colors; price, \$1.46.

No. 666. Imported fancy Napoleon shape in all colors; price, \$1.96.

No. 668. Imported fancy satin braid in all colors; price, \$1.95; in bernina, price, \$1.46.

No. 670. Ladies' satin braid with fluted brim, in all colors; price, \$1.45.

No. 672. Fancy braid in all colors; price, \$1.45; milan, price, \$1 46; chip, price, 96c.

No. 674. Imported fancy in all colors; price, \$1.95; chip, price, \$1.26. No. 676. Fancy Turban in all colors; price, \$1.45.

No. 678. Child's Poke in all colors; price, \$1.45; fancy braid, price, \$1.76.

No. 680. Misses Short Back flat, in all color milan; price, \$1.45; chip, price, 95c.

No. 682. Imported fancy brim, with fine straw crown, in all colors; price, \$2.26.

No. 684. Ladies' Short Back Sailor, in milan; price, \$1.46; chip, price, 95c; in all colors.

No. 686. Child's Milan Flat in all colors; price, \$1.46; chip, price, 95c.

No. 688. Child's Flat Pointed Crown in milan; price, \$1.45; chip, price, 95c.; in all colors. No. 690. Ladies' Walking Hat, in all colors; price, \$1.36; chip, price, 95c.

No. 692. Boys' Straw Sailor Hats, plain white blue and fancy combinations; price, 49c, 69c, 98c, and \$1.48.

and \$1.48.

No. 694. Boys' Fine Felt Alpioe, black and brown; price, \$1.48.

No. 696. Boys' Yachting Cap, blue cloth, plain and embroidered; price, 49c, 75c and 98c.

No. 698. Cadet Caps, fine blue cloth; price, 49c and 98c; same with A. G. (American Guard) embroidered on front in gold, price, 98c; A. G. and wreath embroidered on front, price, \$1.39.

No. 700. Golf Caps, for men and boys, plain and fancy cheviots, price 39c., 49c; linen crash, price 29c.

No. 702. Tam O'Shauters, blue cloth; price, 49c, 69c., 98c., \$1.36; \$1.48; tan, red and brown cloth, price, 98c. and \$1.48; white duck, fancy linen and colored crash, price, 19c., 33c., 49c.

No. 50. Muslin, V-neck insertion and tucks; price, 59c.