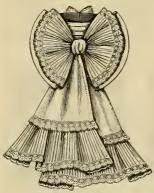

ck, blue, pink and cream, 98c.



No. 230. Ladies' Net Scarf, lace trimmed, 2 yards long, 98c.

### NECKWEAR.



No. 232. Liberty Silk Ruffling, in black and white, 18c per yard.



No. 234. Monsselaine de Soir Pleating, measured, straight cream white, pink, red, blue and green, 15c per yard.



No. 236. Liberty Silk, side pleating, 4 inch, 98c; 6 inch. \$1.35 per yard,



No. 238. Black and White Liberty Silk, pleating on band, 45c per yard.



No. 240. Ladies' Linen Handkerchief, lace trimmed with insertion and edge, 75c,



No. 242. Colored Liberty Silk Tie with white stock of liberty sllk, \$1.50.



No. 244. Ladies' Linen Handkerchief with insertions of embroidery and lace, finished with lace edge, 85c.



No. 246 Ladies' Linen Handkerchief, trimmed with French Valecinnes lace, 49c.



No. 248. White Swiss Tie, val lace trimmed, 75c.



No. 250. Swiss Tie with stock collar, trimmed with white and butter color val. lace, 69c.



No. 252. Liherty Silk Tie, assorted colors, with white pleated chiffon and lace edge, with white silk stock, \$1.45.



No. 254. White Pleated Chiffon Tie with assorted colors, liberty silk stock, \$1.98.



No. 256. White Net Tie, with butter colored lace ends, 75c.



No. 258. White Lawn Tie with white net ends, pleated, 25e.



No. 260. White Swiss Tre, trimmed with val. lace and insertions 98c.



No. 262. Cream Net Tie, lace insertion and pleated ends, 59c.

## COLLARS AND CUFFS.



No 266. Ladies' Turnover Cuff, slzes 7½ to 9 inches, 25c per pair.



No. 268. Ladies' Standing Collar, sizes 12 to 15 inches, 15c each.



No. 270. I adies' St