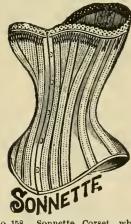

| \$0.35<br>.40<br>.43<br>.65<br>.80<br>.61<br>.75<br>.80<br>.90<br>.75<br>—<br>.67<br>.75<br>—<br>.67<br>.75<br>—<br>.67<br>.75<br>.75<br>.90<br>.90<br>.90<br>.90<br>.90<br>.90<br>.90<br>.90<br>.90<br>.90                                                                                                                       | .43<br>.45<br>                                                                                                       |

### CORSETS.

In ordering, give number worn or the waist measure. For Misses' and Children, give size of the waist instead of age.



No. 150. Latest Parisian Model new long waist corset, of finest embroidered materials, with dainty flower designs, trimmed with lace and ribbons, constructed to produce a most graceful effect, \$6.50.



No. 158. Sonnette Corset, white, trab and black sateen, \$1,50. Extra long waist, white and drab, 18 to 27 inches, \$1,98; also white, drab and inches, \$1.9 black, \$1.00.



No. 164. C. P. French Coutil, long waist, white and drab, \$1.75.



No. 152. C. P. French Coutil Corset, medium length, corded bust, two side steels, gray or white, 18 to 30 inches, \$2.25.



No. 154. C. P. Corset, Fine French Sateen, silk fanned, drab, white and black, 18 to 30 inches, \$2.75.



No. 160. Her Majesty's Corset, jean, white or drab, also black sateen, 19 to 30 inches, \$2.75; 31 to 33 inches, \$2.00; 34 to 36 inches. \$3.25. Black, heavy sateen, 19 to 30 inches, \$4.00; 31 to 33 inches, \$4.50; 34 to 36 inches, \$5.00. Take measure tightly around the waist, and order corset two inches smaller than