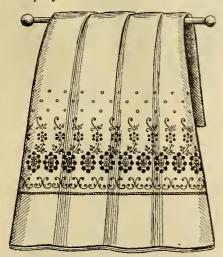

yard.



No 174. Swiss Embroidery, 4½ inches wide, 16c per yard.



No 176. Nainsook Embroidery, 10 inches wide, 33c per yard.



No. 178. Swiss Embroidery, 9 inches wide, 19c per yard.



No. 180. Nainsook Embroidery, 8½ inches wide, 30c per yard.



No. 182. Cambric Embroidery, 12½ inches wide, 35c per yard.



No. 184. Cambric Embroidery, 81/2 inches wide, 23c per yard



No. 186. Nainsook Embroidery, 5 inches wide, 16c per yard; insertions to match, 2 inches wide, 9c per yard.

### EMBROIDERED FLOUNCINGS AND NETS.



No. 188. Swiss Flouncing, 27 inches wide, hemstitched, in assorted patterns, 50c per yard.



No 190. Swiss All-Over Embroidery, 21 inches wide, assorted patterns, 75c per yard.



No. 192. Swiss Flouncing, scolloped edge, 45 inches wide, assorted patterns, 75c per yard.



No. 194. Swiss Flouncing, 45 inches wide, hemstitched, assorted patterns, 60c per yard.



No. 196 Swiss All-Over Embroidery, 21 inches wide, assorted patterns, 75c per yard.



No. 198. Nainsook Flouncing, scolloped edge. 45 inches wide, assorted patterns, 89c per yard.



No. 200. Nainsook Flouncing, scolloped edge, 27 inches wide, in assorted patterns, 80c per yard.



No. 202. Cambric All-Over Embroidery, 21 inches wide, assorted patterns, 89c per yard.



No. 204. Nainsook Flouncing, hemstitched, 45 inches wide, assorted patterns, 75c per yard.

## NECKWEAR.



No. 206. Black Liberty Silk Collarette, with plaited ends, \$1.98.



No. 208. Ladies' Mull Tie, trimmed with embroidery, 2¼ yards long, \$1.25.



Ladies' Mouseline No. 210. Ladies' Mouseline de Soie Front, in black, white,