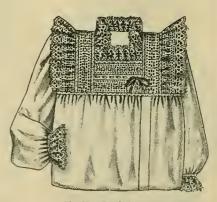

No; 60. Cambric, Empire, imitation of Medici lace and ribbon; price, 98c.

No. 62. Cambric, Empire, tucked reveres, trimmed with fine embroidery and finished with ribbon; price, \$2.98.

No. 66. Cambric, Empire, trimmed with embroidery and insertion drawn with ribbon; price, \$1.39.

No. 68. Cambric, square yoke of imitation torchon; price, 79c.

No. 112. Cambric, umbrella shape, insertion and ruffle of embroidery, cluster of tucks; price, \$1.39.

No. 114. Cambric, lawn umbrella ruffle, two rows of insertion and ruffle of embroidery; price, \$1.48.