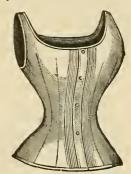

No. 52. Cambric, square neck of embroidery, ribbon drawn; price, \$1.79.

No. 54. Cambric, fancy tucked front and embroidery, ribbon at neck; price, \$1.98.

No. 56. Muslin, yoke of small tucks and insertion, edged with embroidery; price, 79c.

No; 60. Cambric, Empire, imitation of Medici lace and ribbon; price, 98c.

No. 62. Cambric, Empire, tucked reveres, trimmed with fine embroidery and finished with ribbon; price, \$2.98.

No. 66. Cambric, Empire, trimmed with embroidery and insertion drawn with ribbon; price, \$1.39.