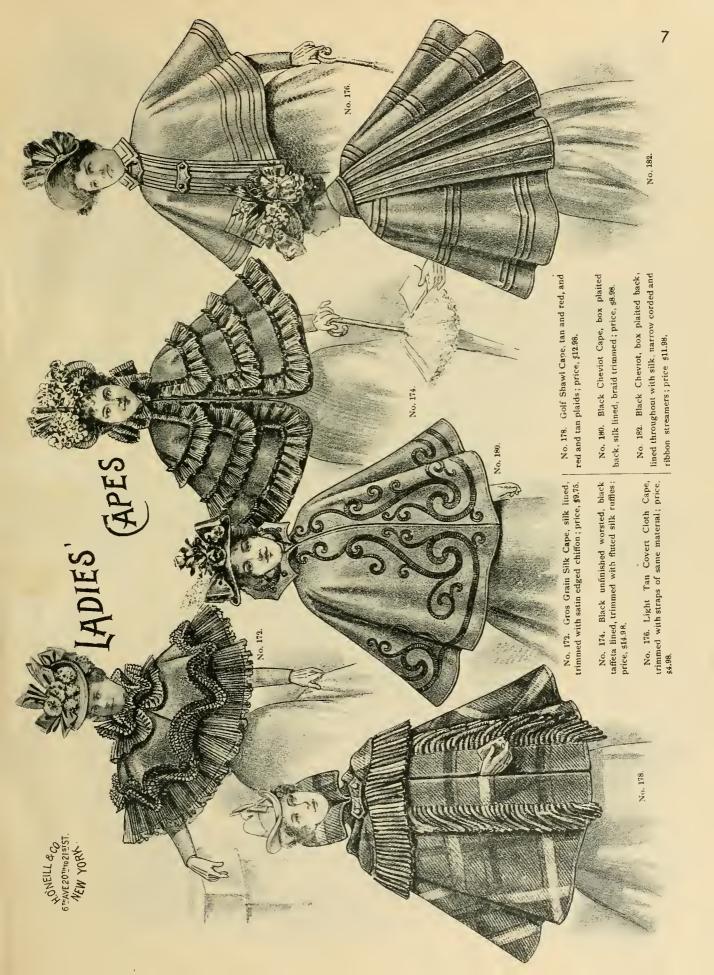

|                            |                                         |                                         |
| and under; 10 cents for amounts of \$10.00 and under.  TOTAL,  TOTAL,                                                                                                |                |                      |                                         |                                              |                            |                                         |                                         |

Digitized by the Internet Archive in 2011 with funding from Lyrasis Members and Sloan Foundation



COPYRIGHTED 1898 BY H. O'NEILL & CO.

No. 106. Tan Whipcord, blouse lined with colored taffetas, trimmed with braid and steel buckles; price, \$18.00.

















No. 226. Women's Single Cape, double texture mackintoshes in navy and black; price, \$4.98, \$6.98 and upward

No. 226. Ladies' Bathing Svit, of black mohair, sailor collar, belt, sleeve and band of cream mohair triumed with black soutache braid; price, 43.98.

No. 228. Bathing Suit, of all wool nayy flannel trimmed with white soutache braid; price, \$2.25. t \$0.520. Of Fine lumported Mohair, black or navy, with cream vest, collar and belt trimmed with black hercules braid; price, \$5.38

No. 232. All Wool Navy Blue Flannel Suit trimmed with white braid; piice, \$1.98.

No. 234. Imported Mohair, black and navy, trimmed with white hercules braid; price, \$4.98.











No. 810. Business Suits, ail wool cheviots, data, medium and light shades of brown, gray and tan, §6.75, §7.75, §