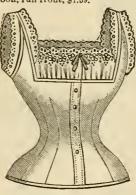

Digitized by the Internet Archive in 2011 with funding from Lyrasis Members and Sloan Foundation

COPYRIGHTED 1898 BY H. O'NEILL & CO.

No. 106. Tan Whipcord, blouse lined with colored taffetas, trimmed with braid and steel buckles; price, \$18.00.