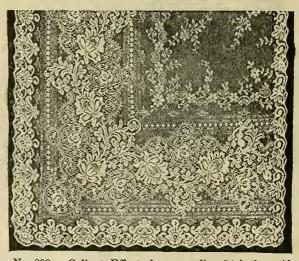

|

## SCOTCH AND NOTTINGHAM LACE CURTAINS.



No. 802. Nottingham Lace Curtains, good quality, 50 inches wide, 3 yards long, white or ecru, 98c per pair.



No. 804. Panel Effect Curtain, 3½ yards long, white or ecru, \$1.25 per pair.



No. 806. Imitation Irish Point, 50 inches wide,  $3\,\%$  yards long, white or ecru, \$1.48 per pair.



No. 808. Colbert Effect, heavy quality, 54 inches wide, 3½ yards long, white or ecru, \$1.75 per pair.



No. 810. Imitation Tambour, 54 inches wide,  $3\,\%$  yards long, white or ecru, \$1.98 per pair.



No. 812. Imitation Fine Irish Point, double thread, extra neavy, white or ecru, 60 inches wide, 3½ yards long, \$2.20 per pair; 60 inches wide, 4 yards long, \$2.54 per pair.

#### SCOTCH AND NOTTINGHAM LACE CURTAINS.



No. 814. Fine Brussels effect, very lacey, 54 inches wide, 31/2 yards long, white or ecru, \$2.48 per pair.



No. 818. Cashmere pattern, Brussels effect, 60 inches wide, 3½ yards long, white or ecru, \$2.98 per pair; 4 yards long, \$3.48 per pair.



No. 822. Renaissance effect, perfect copy of a real lace, 54 inches wide, 3½ yards long, \$3.35 per pair; 54 inches wi