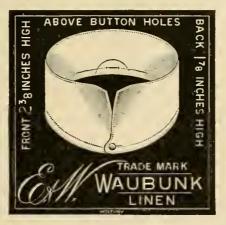

#### SILK PLAITED HALF HOSE.

No. 154. Fine Qualities, black, tans or grays, 50c and 65c pair. PURE SILK HALF HOSE.

No. 156. Extra Qualities, black, double soles, \$1.50 and \$1.75 pair-

The six styles of above illustrated Collars are made of 4 ply fine Linen and will be sold at the special price of 15c each; or 75c per half dozen.

Earl & Wilson's fine Linen Collars (as per illustrations) or any style of this celebrated make, 25c each, or \$1.37 per half dozen.

E. & W. Cuffs as per illustrations, 25c pair, or \$1.37 per half dozen.