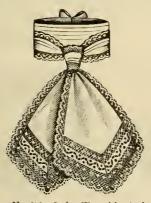

et Scarf, lace trimmed, 2 yards long, 98c.

### NECKWEAR.



No. 232. Liberty Silk Ruffling, in black and white, 18c per yard.



No. 234. Monsselaine de Soir Pleating, measured, straight cream white, pink, red, blue and green, 15c per yard.



No. 236. Liberty Silk, side pleating, 4 inch, 98c; 6 inch. \$1.35 per yard,



No. 238. Black and White Liberty Silk, pleating on band, 45c per yard.



No. 240. Ladies' Linen Handkerchief, lace trimmed with insertion and edge, 75c,



No. 242. Colored Liberty Silk Tie with white stock of liberty sllk, \$1.50.



No. 244. Ladies' Linen Handkerchief with insertions of embroidery and lace, finished with lace edge, 85c.



No. 246 Ladies' Linen Handkerchief, trimmed with French Valecinnes lace, 49c.



No. 248. White Swiss Tie, val lace trimmed, 75c.



No. 250. Swiss Tie with stock collar, trimmed with white and butter color val. lace, 69c.



No. 252. Liherty Silk Tie, assorted colors, with white pleated chiffon and lace edge, with white silk stock, \$1.45.



No. 254. White Pleated Chiffon Tie with assorted colors, liberty silk stock, \$1.98.



No. 256. White Net Tie, with butter colored lace ends, 75c.



No. 258. White Lawn Tie with white net ends, pleated, 25e.



No. 260. White Swiss Tre, trimmed with val. lace and insertions 98c.



No. 262. Cream Net Tie, lace insertion and pleated ends, 59c.

## COLLARS AND CUFFS.



No 266. Ladies' Turnover Cuff, slzes 7½ to 9 inches, 25c per pair.



No. 268. Ladies' Standing Collar, sizes 12 to 15 inches, 15c each.



No. 270. I adies' Standing Collar, sizes 12 to 15 inches, 13c each.



N