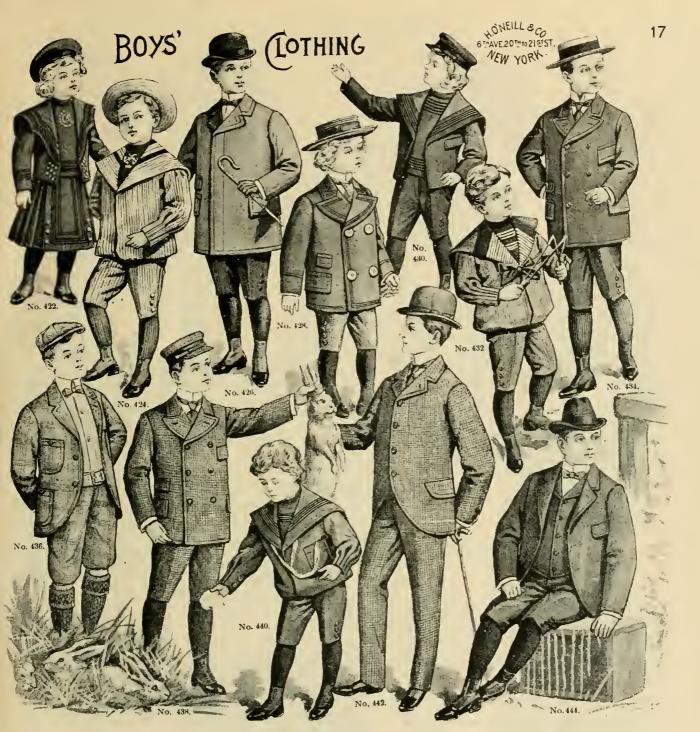

15

No. 400. Sailor Suits, sizes 3 to 12 years, plain white duck, same trimmed with red on collar also blue on collar; price \$1.98.

No. 402. Kilt Suits, sizes 21/3, 3 and 4 years, blue and white and red and white percale; price, \$1.39.

No. 404. Kilt Suits, sizes 2½, 3 and 4 years, fine white Pique handsomely trimmed; price, \$2.98.

No. 406. Brownie Suits, sizes 3 to 8 years, tan covert cloth trimmed with dark brown; price, \$4.98.

No. 408. Brownie Suits, sizes 3 to 8 years, mixed cheviots prettily trimmed with combination colors; price, \$3.98.

No. 410. Faucy Reefer, sizes 2½ to 7 years, fine serge, colors brown and blue, trimmed with silk soutache braid; price, \$4.98.

No. 412. Sailor Suits, sizes 3 to 12 years, brown, tan and blue linen; price, 98c and \$1.35.

No. 414. Sailor Suits, sizes 3 to 12 years, blue flannel; price, 98c.

No. 416. Sailor Kilt Suits, sizes 2½, 3 and 4 years, blue and white and red and white galatea; price .\$2 98.

No. 418. Brownie Suits, sizes 3 to 8 years, very fine blue serge and cheviot trimmed with black braid, same with red vest, same with red trimmed collar and vest; price, \$4.98. Very fine blue diagonal; price, \$5.98.

No. 420. Sailor Suits, sizes 3 to 12 years, very fine blue serge handsomely trimmed and embroidered; price, \$4.98.

No. 421. Brownie Suits, sizes 3 to 8 years, fine linen crash trimmed with soutache braid; price, \$2.98.

No. 422. Brownie Kilt Suits, sizes 2½, 3 and 4 years, blue, brown and red cloth; also blue with red vest prettily trimmed; price, \$3.98.

No. 424. Sailor Suits, sizes 3 to 12 years, blue and white, brown and white striped galatea; price, \$1.35 and \$1.69

No. 426. Spring Overcoat, sizes 3 to 16 years, fine tan covert cloth, price \$3.98 and \$4.98; finer quality with silk lining, price \$7.50; in young men's sizes, 16 to 19 years, price \$5.98 and \$7.50; with silk lining, price \$9.76.

No. 428. Brownie Reefer, sizes 3 to 8 years, tan covert cloth and blue cheviot, price \$3.98; finer quality covert cloth and blue serge, price \$4.98.

No. 430. Brownie Suits, sizes 3 to 8 years, blue cheviot trimmed with black braid; same with pretty combination of red, also trimmed lighter shade of blue; price, \$3.98

No. 432. Sailor Suits, sizes 3 to 12 years, fine mixed cheviots, handsome combinations in a variety of colors, light, medium and dark shades of brown; price, \$3.98.

No. 484. Double-breasted Suits, sizes 6 to 16 years, all wool blue and black cheviots, price \$2.98, \$3.98 and \$4.98; of very fine blue serge, price \$4.98 ine blue and black clay diagonal, price \$4.98 and \$5.98.

No. 436. Bicycle Suits, sizes 6 to 16 years, mixed cheviots, price \$3.98 and \$4.98; same with golf cuff on trousers, price \$4.76 and \$6.76.

No. 438. Double Breasted Suits, sizes 6 to 16 years, all wool mixed cheviots durably made, price \$2.98; finer quality, price \$3.98, \$4.98 and \$5.98. Fine neat English worsted; price, \$4.98, \$5.98 and \$6.76. Our specialty is an all wool mixed cheviot suit, with double seat and double knee; price, \$2.98.

No. 440. Sailor Suits, all wool, fine quality blue cheviot, sizes 3 to 12 years, trimmed with black, red or white soutache braid; price, \$2.98.

No. 442. Young Men's Suits, sizes 14 to 19 years, fine all wool mixed and plain blue and black cheviot, price \$5.98; finer grades, price \$6.76, \$7.76 and \$8.76; fine imported obeviot, price \$9.78 and \$10.75; blue serge, price \$7.76 and \$8.76; blue and black clay diàgonal, price \$8.76 and \$10.75.

No.444. Vest Suits, sizes 10 to 16 years, mixed and plain blue and black cheviot, price \$4.98; finer grades, price \$6.98, \$6.75 and \$7.76; fine blue serge, price \$6.75; blue and black clay diagonal, price \$6.75, \$7.75 and \$8.75. Very fine mixed worsteds, price \$7.75 and \$8.75.