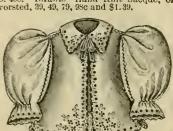

No. 616. Child's Reefer of fine clotb, neatly trimmed with braid, sizes 2 to 5 years, in cardinal, navy, goblin and green; price, \$1,98; plainer; price, 98c.
No. 618. Short or Long Coat of cream China silk, neatly trimmed with silk braid; price, \$6.50.
No. 620. Child's Blouse Coat of cream Bedford cord, neatly trimmed with silk braid, sizes 2 and 9 years; price, \$6.98.
No. 622. Short or Long Coat of fine pique, elah-crately trimmed with embroidery in white, pink and blue; price, \$5.98; plainer, \$3.98.
No. 624. Short Coat of cream Bedford cord, neatly trimmed with fancy braid, sizes 6 months to 3 years; price, \$2.69.