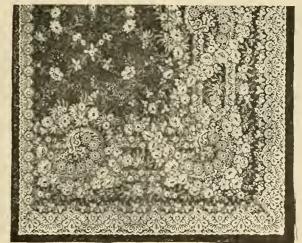

wide, 4 yards long, \$2.54 per pair.

#### SCOTCH AND NOTTINGHAM LACE CURTAINS.



No. 814. Fine Brussels effect, very lacey, 54 inches wide, 31/2 yards long, white or ecru, \$2.48 per pair.



No. 818. Cashmere pattern, Brussels effect, 60 inches wide, 3½ yards long, white or ecru, \$2.98 per pair; 4 yards long, \$3.48 per pair.



No. 822. Renaissance effect, perfect copy of a real lace, 54 inches wide, 3½ yards long, \$3.35 per pair; 54 inches wide, 4 yards long, \$3.98 per pair.



No. 816. Mirror center effect, floral border, very fine quality, 54 inches wide, 3½ yards long, white or ecru, \$2.48 per pair; 4 yards long, \$2.98 per pair.



No. 820. French Guipure Curtain, heaviest quality made, exact copy of a real lace, 54 inches wide, 3½ yards long, white or ecru, \$2.98 per pair.



No. 824. Empire Lace Curtain, Brussels effect, made of Egyptian yarns, 54 inches wide, 3½ yards long, white or ecru, \$3.35 per pair.

## IRISH POINT CURTAINS.



No. 826. Irish Point Lace Curtains, white or ecru, 50 inches wide,  $3\frac{1}{2}$  yards long, \$3.98 per pair.



No. 828. Irish Point Lace Curtains, white or ecru, 50 inches wide,  $3\frac{1}{2}$  yards long, \$4.98 per pair.



No. 830. Irish Point Lace Curtains, white or ecru, 50 inches wide,  $3\frac{1}{2}$  yards long, \$5.35 per pair.



No. 832. lrish P. int Lace Curtains, white or ecru, 50 inches wide,  $3\frac{1}{2}$  yards long. \$5.98 per pair.



No. 834. Fine Novelty Irish Point Lace Curtains, white or ecru, 50 inches wide,  $3\frac{1}{2}$  yards long, \$6.98 per pair.



No. 836. Rich Heavy Irish Point Lace Curt