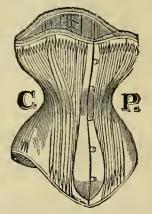

No. 160. Her Majesty's Corset, jean, white or drab, also black sateen, 19 to 30 inches, \$2.75; 31 to 33 inches, \$2.00; 34 to 36 inches. \$3.25. Black, heavy sateen, 19 to 30 inches, \$4.00; 31 to 33 inches, \$4.50; 34 to 36 inches, \$5.00. Take measure tightly around the waist, and order corset two inches smaller than this measurement.



No. 162. C. P. French Sewed, Fine Freuch Coutil Corset, extra length, five hooks, spoon steels, side steels, white or drab, 18 to 36 inches, \$3.25; in black sateen, \$4.75.



No. 166, C. P. Sateen Corset, long waist, in white and drab, 18 to 30 inches, \$3.50; black, \$3.75.





No. 156. Long Waist Corset, beautiful and shapely, long, medium; also in short waist, with straight or spoon front steels in plain and fancy materials, \$4.50 to \$7.50.



No. 168. W. B. Cyclist Corset, white, drab and black, 18 to 30 inches, \$1.25.

### CORSETS.—Continued.



No. 170. P. N. Corset of Sateen, extra long waist, cork steel protector, in white and drab \$1 00; black, \$1 25; in contil sateen strip, 18 to 26 inches, \$1.50.



No. 176. French Coutil Corset, with sateen strips, heavy boned bust, long waist, sizes, 18 to 27 inches, white, drab or black, \$150; well boned, medium, in drab or white, 18 to 30 inches, \$1.25; ventilating, medium, long waist, \$1.00.



No. 182. Dr. Warner's Health Corset, with Coraline, white or drab, 18 to 30 inches, \$1.25; in black, long, \$1.50; also in a summer corset, \$1.25; also Warner's Dress Form Corset, 18 to 26 inches, \$1.25.



No. 172. Dr. Warner's Fine Sateen Corset white and drab, 18 to 26 inches,