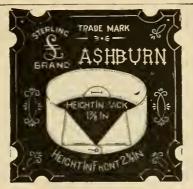

#### SILK PLAITED HALF HOSE.

No. 154. Fine Qualities, black, tans or grays, 50c and 65c pair. PURE SILK HALF HOSE.

No. 156. Extra Qualities, black, double soles, \$1.50 and \$1.75 pair-

The six styles of above illustrated Collars are made of 4 ply fine Linen and will be sold at the special price of 15c each; or 75c per half dozen.

Earl & Wilson's fine Linen Collars (as per illustrations) or any style of this celebrated make, 25c each, or \$1.37 per half dozen.

E. & W. Cuffs as per illustrations, 25c pair, or \$1.37 per half dozen.