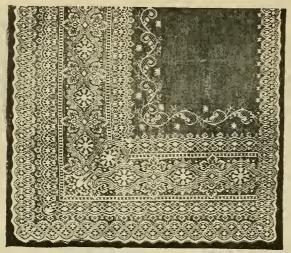

|

## SCOTCH AND NOTTINGHAM LACE CURTAINS.



No. 802. Nottingham Lace Curtains, good quality, 50 inches wide, 3 yards long, white or ecru, 98c per pair.



No. 804. Panel Effect Curtain, 3½ yards long, white or ecru, \$1.25 per pair.



No. 806. Imitation Irish Point, 50 inches wide,  $3\,\%$  yards long, white or ecru, \$1.48 per pair.



No. 808. Colbert Effect, heavy quality, 54 inches wide, 3½ yards long, white or ecru, \$1.75 per pair.



No. 810. Imitation Tambour, 54 inches wide,  $3\,\%$  yards long, white or ecru, \$1.98 per pair.



No. 812. Imitation Fine Irish Point, double thread, extra neavy, white or ecru, 60 inches wide, 3½ yards long, \$2.20 per pair; 60 inches wide, 4 yards long, \$2.54 per pair.

#### SCOTCH AND NOTTINGHAM LACE CURTAINS.



No. 814. Fine Brussels effect, very lacey, 54 inches wide, 31/2 yards lon