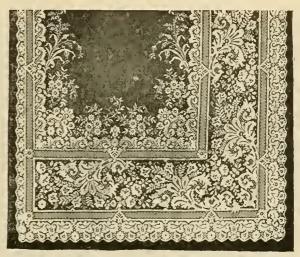

lity, 54 inches wide, 3½ yards long, white or ecru, \$1.75 per pair.



No. 810. Imitation Tambour, 54 inches wide,  $3\,\%$  yards long, white or ecru, \$1.98 per pair.



No. 812. Imitation Fine Irish Point, double thread, extra neavy, white or ecru, 60 inches wide, 3½ yards long, \$2.20 per pair; 60 inches wide, 4 yards long, \$2.54 per pair.

#### SCOTCH AND NOTTINGHAM LACE CURTAINS.



No. 814. Fine Brussels effect, very lacey, 54 inches wide, 31/2 yards long, white or ecru, \$2.48 per pair.



No. 818. Cashmere pattern, Brussels effect, 60 inches wide, 3½ yards long, white or ecru, \$2.98 per pair; 4 yards long, \$3.48 per pair.



No. 822. Renaissance effect, perfect copy of a real lace, 54 inches wide, 3½ yards long, \$3.35 per pair; 54 inches wide, 4 yards long, \$3.98 per pair.



No. 816. Mirror center effect, floral border, very fine quality, 54 inches wide, 3½ yards long, white or ecru, \$2.48 per pair; 4 yards long, \$2.98 per pair.



No. 820. French Guipure Curtain, heaviest quality made, exact copy of a real lace, 54 inches wide, 3½ yards long, white or ecru, \$2.98 per pair.



No. 824. Empire Lace Curtain, Brussels effect, made of Egyptian yarns, 54 inches wide, 3½ yards long, white or ecru, \$3.35 per pair.

## IRISH POINT CURTAINS.



No. 826. Irish Point Lace Curtains, white or ecru, 50 inches wide,  $3\frac{1}{2}$  yards long, \$3.98 per pair.



No. 828. Irish Point Lace Curtains, white or ecru, 50 inches wide,  $3\frac{1}{2}$  yards long, \$4.98 per pair.



No. 830. Irish Point Lace Curtains, white or ecru, 50 inches wide,  $3\frac{1}{2}$  yards lo