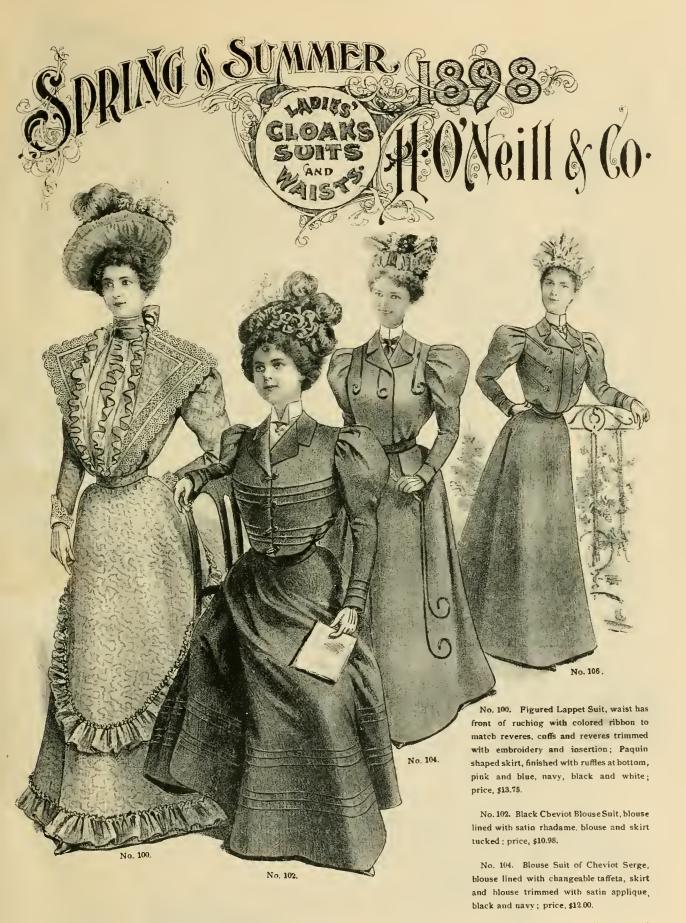

Digitized by the Internet Archive in 2011 with funding from Lyrasis Members and Sloan Foundation

COPYRIGHTED 1898 BY H. O'NEILL & CO.

No. 106. Tan Whipcord, blouse lined with colored taffetas, trimmed with braid and steel buckles; price, \$18.00.