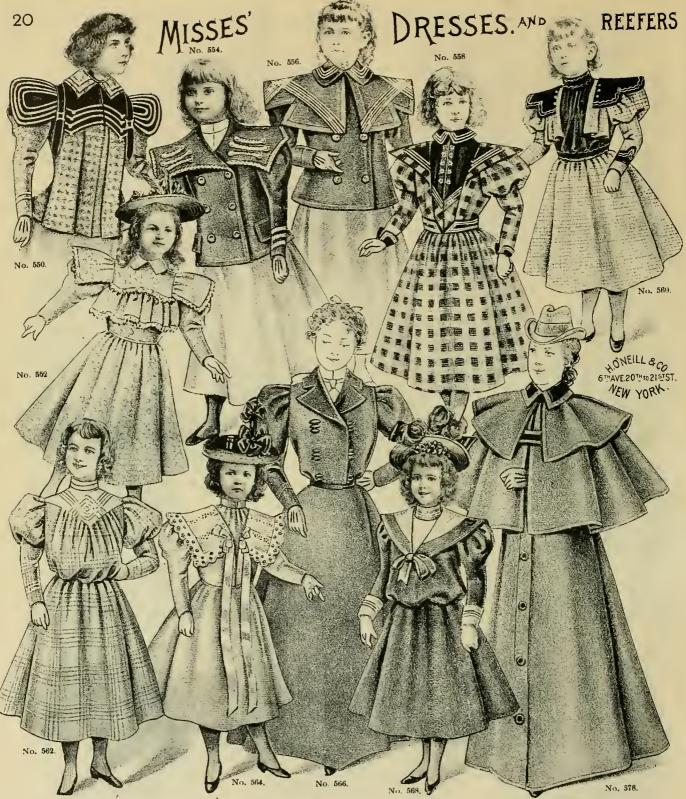

No. 550. Reefer in blue, brown and green mixtures, Empire back, yoke and epaulets of combination cloth trimmed with fancy braid and small buckles, sizes 4 to 14 years; price, \$2.75.

No. 552. Lawn Dress, ruffle front and back, edged with lace, sizes 4 to 14 years, all colors; price, 75c.

No. 554. Reefer of Unfinished Cheviot, deep sallor collar and sleeves, finished with fancy braid and gilt buttons, sizes 4 to 14 years, brown, navy, red; price, \$4.98.

No. 556. Tricot Reefer, braid trimmed collar, cape and sleeves, sizes 4 to 8 years, navy, red, green; price, \$3.25.

No. 558. Dress of Check Suiting, cashmere front trimmed with silk braid and fancy buttons, lined throughout, sizes 4 to 14 years; price, \$1.98.

No. 560. Dress of Fancy Sniting, plaited jacket front and back, blonse effect, with plain tricot lapels trimmed with fancy braid and buttons, sizes 4 to 14 years; price, \$2.75.

No. 562. Gingham Dress with plain colored yoke, trimmed with braid, full blouse front, sizes 4 to 14 years; price, \$1.25.

No. 564. Pique Eton Suit, jacket trimmed with insertion, embroidery and ribbon, gored skurt, Sizes 4, 6, 8, 10, 12, 14 years. Price, \$4.98, 6.50, 6.60, 6.60, 7.00, 7.50.

No. 566, Misses' Cheviot Serge Suit, blouse jacket, satin collar and reveres, edged with black silk cord, satin lined throughout, percaline lined skirt, velveteen bound, sizes, 14, 16, 18; price, \$14.98.

No. 568. Sailor Suit of all wool cloth, combination cloth on collar, shield and cuffs, trimmed with silk braid, navy, red and brown.

Sizes 4, 6, 8, 10, 12, 14 years.

Price, \$6.75, 7.25, 7.75, 8.25, 8.75, 9.25.

No. 576. Misses' Double Cape, double texture Mackintosh, black and navy; price, \$3.75, 4.93. Single texture in fancy prints, single cape; price, \$1.98, 2.98.

No. 572. Sailor Suit of Percale, trimmed on collar, cuffs with wide and narrow braid. Size 4, 6, 8, 10, 12 14 years. Price, \$2.00, \$2.50, \$3.00, \$3.50, \$4.00, \$4.50.

No. 574. White Lawn Dress, tucked yoke, full ruffle over shoulder, edged with deep embroidery. Size 6, 8, 10, 12, 14 years. Price, \$3.98, \$4.50, \$5.00, \$5.50, \$6.00

No. 576. Double Breasted Reefer, combination sailor collar and straps, white soutache braid and small pearl buttons, belt across back, sizes 4 to 14 years; price, \$6.75.

No. 578. Dress of All Wool Cashmere, round yoke trimmed with silk and tinsel braid, fancy cape with three points in front, fastened by bultons, navy, green, red and cadet, sizes 4 to 14; price \$3.98.

No. 580. Reefer, all wool fancy mixtures, star shape collar, epaulets over-shoulder, in combination colors, finished with broad and narrow silk braid, sizes 4 to 14 years; price, \$5.98.

No. 582. Double Breasted Reefer, deep sailor collar trimmed with four rows of braid, cape lined, brass buttons, blue, red, tan and green, sizes 4 to 14 years; price, \$3.75.

No. 584. Bicycle Suit of Homespon Mixtures, full circular skirt, blouse waist in front, reveres, belt and cuffs of contrasting color, sizes 14, 16 and 18 years; price, \$9.98.

No. 586. Two-pieced Sailor Suit, of all wool flaonel trimmed with fancy braid, navy and red. Size 4 6 8 10 12 14 years. Price, \$2.98, \$3.50, \$4.00, \$4.50, \$5.00, \$5.50.

No. 588. Misses' Suit, in grey and brown mixtures, fly front jacket, double stitched seams, full skirt, percaline lined and velveteen bound, sizes 14, 15 and 18; price, \$5.98.

No. 590. Gingham Dress, in stripes and plaids, combination colored chambray yoke, trimmed with efeather stitched braid and embroidery, all sizes 4 to 14 years; price, \$1.39.

No. 592. White Lawn Dress, blouse front pointed ruffle over shoulders, trimmed with insertion and embroidery, satin ribbon collar, finished with bow, sizes 4 to 14 years; price, \$4.25.

No 626. Ladies' Straw Hat trimmed with flowers, velvet, ornament and chiffon, all colors; prices from \$11.48 to \$15.48.