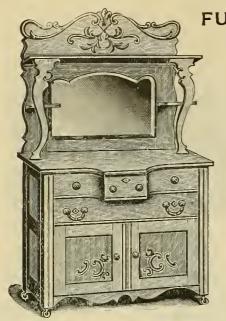

|

Crackers and Wafers are supplied us direct by the manufacturers, and on account of our enormous trade the stock is always fresh.

We handle extensive quantities of preserved fruits, meats in cans, pickles, chow-chow, sances of all kinds, olives, flavoring extracts, spices (the purity of which we guarantee), honey, strained and in the comb.

Sole Agents for N. Y. State for the Celebrated Lincoln Lithia Water.



Antique Oak Sideboard, 3x9 in. wide, 6 feet high, Serpentine top, swell drawers, French bevel plate mirror, \$10 98.



Iron Bedsteads, Brass Bedsteads, Iron and Brass Cribs, etc.

Folding Upholstered Cots, 6 feet long by 2 feet 3 inches, \$1.50, 2.00 and 2.75.

Folding Woven Wire Cots, 6 feet long by 2 feet 6 inches, \$1.39, 1.75, 2.00, 2 50 and

Woven Wire Divan, neat turned couch legs 2-6x6-0, \$2.25, 3-0x6-0, \$2.85.

Enameled Iron Bedsteads, 1 inch post with brass knobs, 3-0, \$3.00, 3-6, \$3.50, 4-0, \$3.50, 4-6, \$3 50.

Enameled Iron Bedsteads, 1 inch post, brass rods on head and foot rails, also brass knobs and mounts, special, all sizes, 3-0, \$5.48; 3-6, \$5.75; 4-0, \$6 00; 4-6, \$6.25.

Enameled Iron Bedsteads, 11/4 inch post. 3/4 inch brass rods on head and foot rail, also