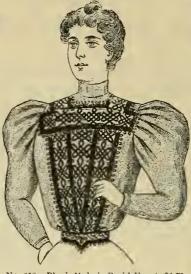

No. 612. Child's Empire Reefer of faucy mixture, deep sailor collar, neatly trimmed with braid, sizes 2 to 4 years, price, \$3.75.

No. 614. Long Coat of cream Bedford cord-neatly trimmed with fancy ribbon and silk braid; price, \$3.98; more elaborate, price, \$4.98.