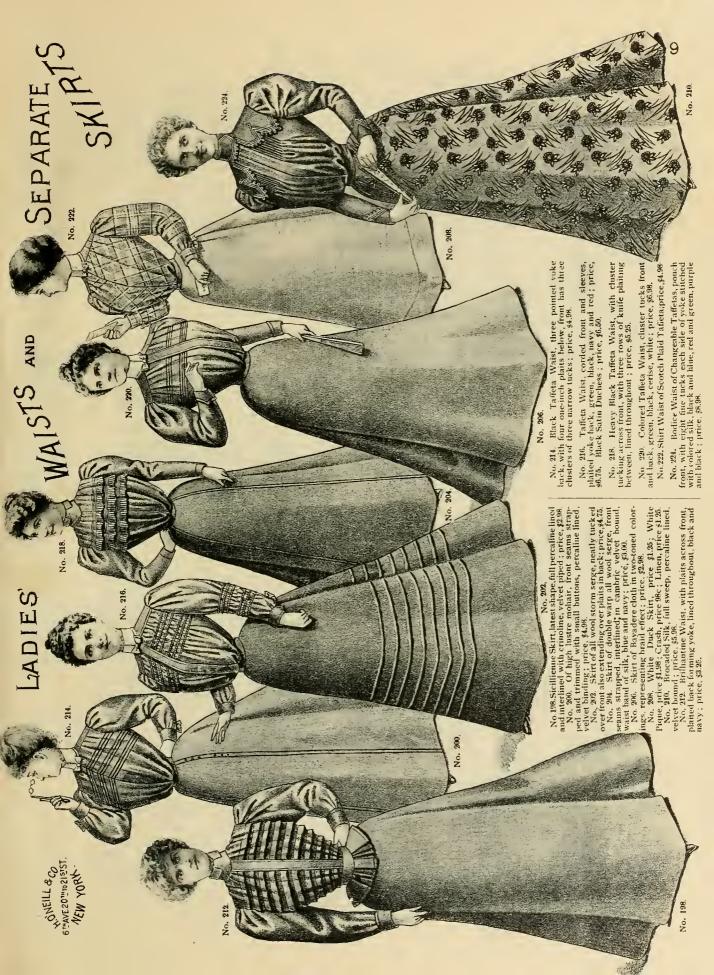

### LADIES' COLORED SKIRTS.

No. 196. Plaid Taffeta Skirt, deep Spanish flounce, seven rows of cords and percaline lined flounce; price, \$6.98,

No. 198. Moreen Skirt, Spanish ruffle, velveteen bound and faced; price, \$2.98.

No. 200. Moreen Skirt, deep corded ruffle, faced and bound with velveteen; price, \$3.50.

No. 202. Taffeta Silk Skirt, corded umbrella ruffle, faced and bound; price, \$5.98.

No. 204. Black Sateen, corded Spanish flounce, faced; price, 98c.

No. 206. Taffeta Silk, accordian plaited ruffle and dust ruffle; price, \$11.98.

No. 208. Grass Linen Umbrella Skirt, with two corded ruffles; price, \$1.29.

No. 219. Black Sateen Umbrella Skirt, corded ruffle; price, 79c.
No. 212. Taffeta Silk Skirt, umbrella shape, five corded ruffles and dust ruffle; price, \$10.98. Less elaborate, \$9.98.

No. 214. Roman Stripe, cotton moreen, umbrella ruffle; price, \$1.29.

No. 216. Seersucker Skirt, deep Spanish flounce price, 69c.