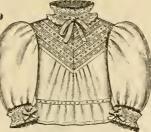

No. 600. Infant's Loog or Short Coat of fine Cbina silk, trimmed with embroidered chiffon; price, \$8.98; less elaborate, price, \$4.98, \$5.98, \$6.98.

No. 602. Child's Empire Reefer of fine pique, elaborately trimmed with embroidery, sizes 1 to 4 years; price, \$3.50. In white, pink and blue.

No. 604. Child's Empire Reefer of cream Bedford cord, neatly trimmed with fancy ribbon and silk braid, sizes 1 to 4 years; price, \$3.98.

No. 606. Long or Short Coat of cream Bedford cord, elaborately embroidered with silk; price, \$5.98; finer, price, \$6.98, \$7.98.

No. 608. Long Coat of cream cashmere, embroidered cape; price, \$2.98; less elaborate, price, \$1.98; finer, \$3.50, \$4.98, \$5.98, \$6.98.

No. 610. Child's Norfolk Jacket of fine cloth trimmed with braid, sizes 2 to 6 years, in cardinal, navy, tan and green; price, \$2,98.

No. 612. Child's Empire Reefer of faucy mixture, deep sailor collar, neatly trimmed with braid, sizes 2 to 4 years, price, \$3.75.

No. 614. Long Coat of cream Bedford cord-neatly trimmed with fancy ribbon and silk braid; price, \$3.98; more elaborate, price, \$4.98.

No. 616. Child's Reefer of fine clotb, neatly trimmed with braid, sizes 2 to 5 years, in cardinal, navy, goblin and green; price, \$1,98; plainer; price, 98c.
No. 618. Short or Long Coat of cream China silk, neatly trimmed with silk braid; price, \$6.50.
No. 620. Child's Blouse Coat of cream Bedford cord, neatly trimmed with silk braid, sizes 2 and 9 years; price, \$6.98.
No. 622. Short or Long Coat of fine pique, elah-crately trimmed with embroidery in white, pink and blue; price, \$5.98; plainer, \$3.98.
No. 624. Short Coat of cream Bedford cord, neatly trimmed with fancy braid, sizes 6 months to 3 years; price, \$2.69.