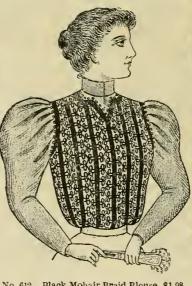

No. 612. Child's Empire Reefer of faucy mixture, deep sailor collar, neatly trimmed with braid, sizes 2 to 4 years, price, \$3.75.

No. 614. Long Coat of cream Bedford cord-neatly trimmed with fancy ribbon and silk braid; price, \$3.98; more elaborate, price, \$4.98.