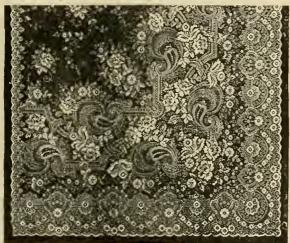

good quality, 50 inches wide, 3 yards long, white or ecru, 98c per pair.



No. 804. Panel Effect Curtain, 3½ yards long, white or ecru, \$1.25 per pair.



No. 806. Imitation Irish Point, 50 inches wide,  $3\,\%$  yards long, white or ecru, \$1.48 per pair.



No. 808. Colbert Effect, heavy quality, 54 inches wide, 3½ yards long, white or ecru, \$1.75 per pair.



No. 810. Imitation Tambour, 54 inches wide,  $3\,\%$  yards long, white or ecru, \$1.98 per pair.



No. 812. Imitation Fine Irish Point, double thread, extra neavy, white or ecru, 60 inches wide, 3½ yards long, \$2.20 per pair; 60 inches wide, 4 yards long, \$2.54 per pair.

#### SCOTCH AND NOTTINGHAM LACE CURTAINS.



No. 814. Fine Brussels effect, very lacey, 54 inches wide, 31/2 yards long, white or ecru, \$2.48 per pair.



No. 818. Cashmere pattern, Brussels effect, 60 inches wide, 3½ yards long, white or ecru, \$2.98 per pair; 4 yards long, \$3.48 per pair.



No. 822. Renaissance effect, perfect copy of a real lace, 54 inches wide, 3½ yards long, \$3.35 per pair; 54 inches wide, 4 yards long, \$3.98 per pair.



No. 816. Mirror center effect, floral border, very fine quality, 54 inches wide, 3½ yards long, white or ecru, \$2.48 per pair; 4 yards long, \$2.98 per pair.



No. 820. French Guipure Curtain, heaviest quality made, exact copy of a real lace, 54 inches wide, 3½ yards long, white or ecru, \$2.98 per pair.



No. 824. Empire Lace Curtain, Brussels effect, made of Egyptian yarns, 54 inches wide, 3½ yards long, white or ecru, \$3.35 per pair.

## IRISH POINT CURTAINS.



No. 826. Irish Point Lace C