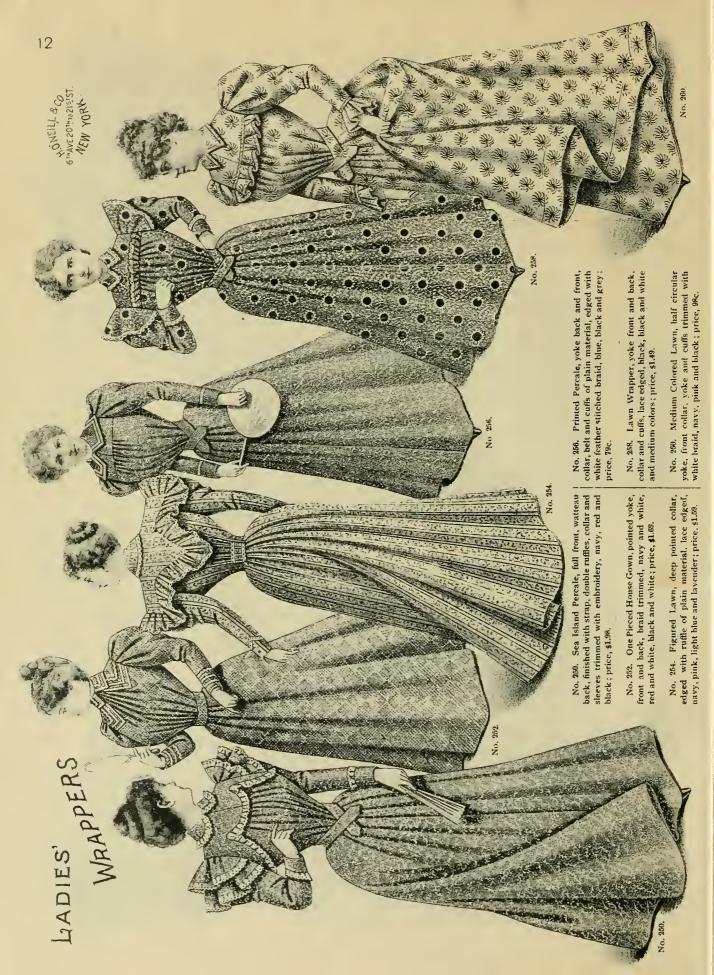

106. Tan Whipcord, blouse lined with colored taffetas, trimmed with braid and steel buckles; price, \$18.00.

















No. 226. Women's Single Cape, double texture mackintoshes in navy and black; price, \$4.98, \$6.98 and upward

No. 226. Ladies' Bathing Svit, of black mohair, sailor collar, belt, sleeve and band of cream mohair triumed with black soutache braid; price, 43.98.

No. 228. Bathing Suit, of all wool nayy flannel trimmed with white soutache braid; price, \$2.25. t \$0.520. Of Fine lumported Mohair, black or navy, with cream vest, collar and belt trimmed with black hercules braid; price, \$5.38

No. 232. All Wool Navy Blue Flannel Suit trimmed with white braid; piice, \$1.98.

No. 234. Imported Mohair, black and navy, trimmed with white hercules braid; price, \$4.98.











No. 810. Business Suits, ail wool cheviots, data, medium and light shades of brown, gray and tan, §6.75, §7.75, §3.75, §3.75 and \$10.75; fine worsteds, steel gray are day fish, §3.75, §3.75 and \$10.75; fine worsteds, price \$12.75, §3.75, §3.75, §3.75, §3.75, §3.75, §3.75, §3.75, §3.75, §3.75, §3.75, §3.75, §3.75, §3.75, §3.75, §3.75, §3.75, §3.75, §3.75, §3.75, §3.75, §3.75, §3.75, §3.75, §3.75, §3.75, §3.75, §3.75, §3.75, §3.75, §3.75, §3.75, §3.75, §3.75, §3.75, §3.75, §3.75, §3.75, §3.75, §3.75, §3.75, §3.75, §3.75, §3.75, §3.75, §3.75, §3.75, §3.75, §3.75, §3.75, §3.75, §3.75, §3.75, §3.75, §3.75, §3.75, §3.75, §3.75, §3.75, §3.75, §3.75, §3.75, §3.75, §3.75, §3.75, §3.75, §3.75, §3.75, §3.75, §3.75, §3.75, §3.75, §3.75, §3.75, §3.75, §3.75, §3.75, §3.75, §3.75, §3.75, §3.75