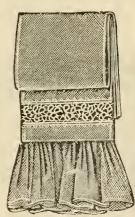

Digitized by the Internet Archive in 2011 with funding from Lyrasis Members and Sloan Foundation

COPYRIGHTED 1898 BY H. O'NEILL & CO.

No. 106. Tan Whipcord, blouse lined with colored taffetas, trimmed with braid and steel buckles; price, \$18.00.