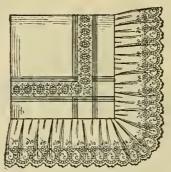

ds, 18c. Cambric Skirts, hem and insertion, 49c. Cambric Skirt, tucks and embroidery, Fine Nainsook Dress Cashmere Shirts, 49c. Cambric Night Slips, embroidered edge, 39c. Anit Bands, With Straps, 29c. Silk and Wool Shirts, 89c. Bibs, 25c. Bib, lace trimmed Piece Diaper Cloth (linen) Pairs Booties, 25c Flannel Shawl 1.47 1.96 .75 2.49 .39 1.98 .48 .75 .75 Patent Quilt Canfield Stockinet Diaper Infant's Basket of Point d'Esprit, net 89c, Nainsook Day Dresses, fancy yoke, 79c. Nainsook Day Dresses, yoke of tucks and insertion, 98c. 1.58 1 Silk Embroidered Flannel Shawl, 3 Pairs Booties, 20c. 43 Pieces . . . . .

### Flannel Shawls, Infant's Pillow Shams and Afghans.



No. 238. Gilbert Flannel Shawl, deep embroidered hem. \$2.49; less elaborate, \$1.39 and \$1.79; featherstitched hem, 79c.



No. 240. Baby Carriage Pillow Sham, of fine lawn, elaborately trimmed with insertion and ruffle of embroidery, \$1.39; finer, \$1.79, 1.98, 2.75; less elaborate, 59c., 79c., 98c.



No. 242. Gilbert Flannel Shawl, elaborately embroldered with silk, 98c.; finer, \$1.39, 1.79, 2.75, 3 98, scolloped edge, 98c., \$1.39.



No. 246 Pique Afghan, elaborately trimmed with embroidery and ribbon bow, \$2.59; less elaborate, \$1.98; finer, \$2.98, 3.98, 4.98, 6.98.



No. 244. Infants' Worsted Afghan, feather stitched with silk, and drawn with ribbon, in white, pink or blue, \$2.39; less elaborate, \$1.79.



248. Infants Afgban, of blanket cloth, embroidered with silk, \$1.79; finer, \$2.49.

### LONG SLIPS.



No. 250. Cambric, square yoke of tucks and embroidery, 49c; less elaborate, 290 and 39