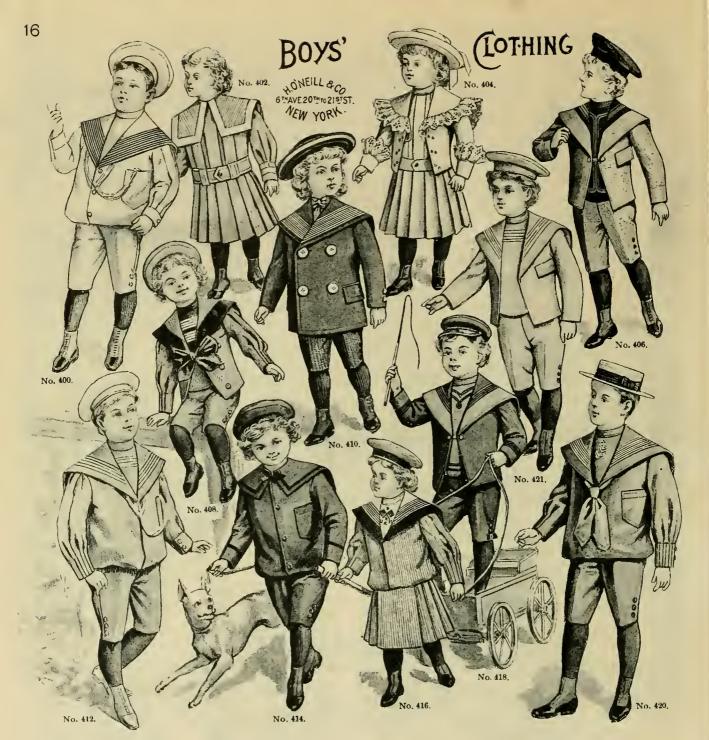

15

No. 400. Sailor Suits, sizes 3 to 12 years, plain white duck, same trimmed with red on collar also blue on collar; price \$1.98.

No. 402. Kilt Suits, sizes 21/3, 3 and 4 years, blue and white and red and white percale; price, \$1.39.

No. 404. Kilt Suits, sizes 2½, 3 and 4 years, fine white Pique handsomely trimmed; price, \$2.98.

No. 406. Brownie Suits, sizes 3 to 8 years, tan covert cloth trimmed with dark brown; price, \$4.98.

No. 408. Brownie Suits, sizes 3 to 8 years, mixed cheviots prettily trimmed with combination colors; price, \$3.98.

No. 410. Faucy Reefer, sizes 2½ to 7 years, fine serge, colors brown and blue, trimmed with silk soutache braid; price, \$4.98.

No. 412. Sailor Suits, sizes 3 to 12 years, brown, tan and blue linen; price, 98c and \$1.35.

No. 414. Sailor Suits, sizes 3 to 12 years, blue flannel; price, 98c.

No. 416. Sailor Kilt Suits, sizes 2½, 3 and 4 years, blue and white and red and white galatea; price .\$2 98.

No. 418. Brownie Suits, sizes 3 to 8 years, very fine blue serge and cheviot trimmed with black braid, same with red vest, same with red trimmed collar and vest; price, \$4.98. Very fine blue diagonal; price, \$5.98.

No. 420. Sailor Suits, sizes 3 to 12 years, very fine blue serge handsomely trimmed and embroidered; price, \$4.98.

No. 421. Brownie Suits, sizes 3 to 8 years, fine linen crash trimmed with soutache braid; price, \$2.98.

No. 422. Brownie Kilt Suits, sizes 2½, 3 and 4 years, blue, brown and red cloth; also blue with red vest prettily trimmed; price, \$3.98.

No. 424. Sailor Suits, sizes 3 to 12 years, blue and white, brown and white striped galatea; price, \$1.35 and \$1.69