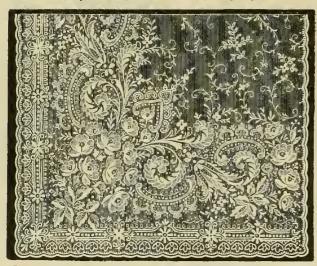

|

## SCOTCH AND NOTTINGHAM LACE CURTAINS.



No. 802. Nottingham Lace Curtains, good quality, 50 inches wide, 3 yards long, white or ecru, 98c per pair.



No. 804. Panel Effect Curtain, 3½ yards long, white or ecru, \$1.25 per pair.



No. 806. Imitation Irish Point, 50 inches wide,  $3\,\%$  yards long, white or ecru, \$1.48 per pair.



No. 808. Colbert Effect, heavy quality, 54 inches wide, 3½ yards long, white or ecru, \$1.75 per pair.



No. 810. Imitation Tambour, 54 inches wide,  $3\,\%$  yards long, white or ecru, \$1.98 per pair.



No. 812. Imitation Fine Irish Point, double thread, extra neavy, white or ecru, 60 inches wide, 3½ yards long, \$2.20 per pair; 60 inches wide, 4 yards long, \$2.54 per pair.

#### SCOTCH AND NOTTINGHAM LACE CURTAINS.



No. 814. Fine Brussels effect, very lacey, 54 inches wide, 31/2 yards long, white or ecru, \$2.48 per pair.



No. 818. Cashmere pattern, Brussels effect, 60 inches wide, 3½ yards long, white or ecru, \$2.98 per pair; 4 yards long, \$3.48 per pair.



No. 822. Rena