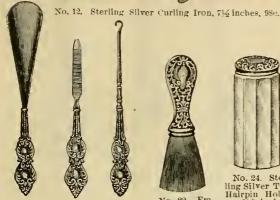

12 inches, \$2.75; 13 inches, \$3.10; 14 inches, \$3.45; 15 inches, \$3.80; 16 inches, \$4.15.



No. 368. Grain Leather Cabin Bag, English frame, 12 inches, \$4 35; 13 inches, \$4.75; 14 inches, \$5.25; 15 inches, \$5.75.



No. 370. Grain Leather Club Bag, riveted frame, imitation leather lined, 12 inches, \$2.20; 14 inches, \$2.60; 16 inches, \$3.00.

Trunks, Bags, Suit Cases, and Tourist Goods of every description at Lowest Prices.

## STERLING SILVER ARTICLES.



No. 2. Stetling Silver Nail Polisher, 3 inches long, 98c.



No. 4. Embossed Sterling Silver Nail Brush, 31/2 inches long, \$1.48.



No. 6. Sterling Silver Manieure Set, 4 inches, 69c.



No. 8. Cold Cream Box, sterling silver top, emhossed, 65c.



No. 10 Nail Polisher, heavily embossed, sterling silver, 5 inches, \$1.98.



No. 18. No. 20. No. 16. Sterling Silver Shoe No. 16. Sterling Silver Sale Horn, 8 inches, 98c. No. 18. Sterling Silver Nail File, 5 inches, 65c; 6 inches, 85c No. 20. Sterling Silver But-ton Hook, 7 inches, 85c.



No. 22. Embossed Sterling Silver Shaving Brush, 4½ in-ches long, \$1.49.



No. 24. Sterling Silver Top Hairpin Holder. 3½ inches, 39c.



No. 26. Ladies' Hat Brush, 6 inches long, sterling silver handle, \$1.59.



No. 14 Sterling Silver Brush, 41/4x21/6/inches, \$3 25.



Imitation Tortoise Shell Pocket Comb, sterling silver case, 98c.



No. 30. Tooth or Nail Brush Holder 7 inches, sterling silver top, 49c.



No 32. Gents' Dressing Comb, embossed sterling silver top 7 inches, 75c.



No. 34 Ladies' Dressing Comb, sterling silver top, imitation tortoise shell, 8 inches, 50c