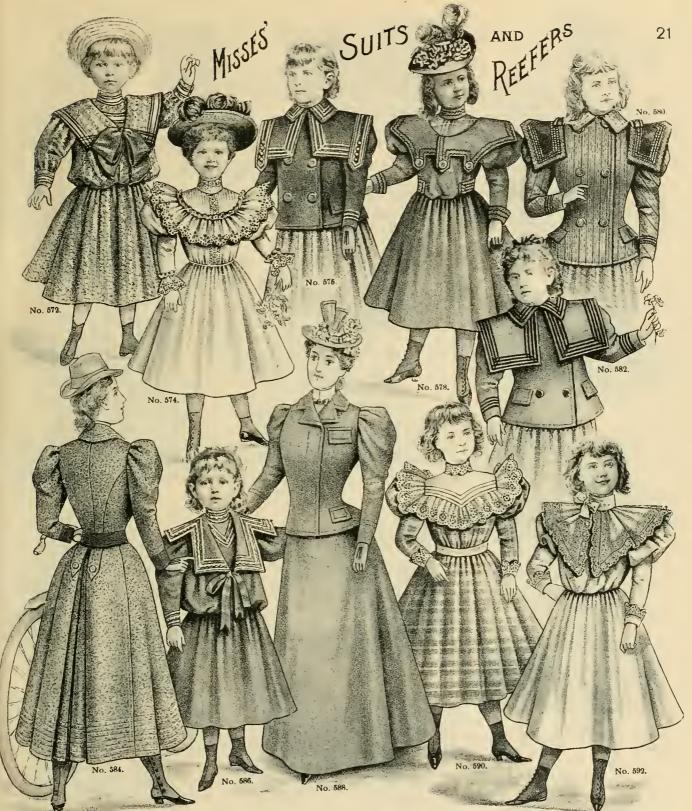

15

No. 400. Sailor Suits, sizes 3 to 12 years, plain white duck, same trimmed with red on collar also blue on collar; price \$1.98.

No. 402. Kilt Suits, sizes 21/3, 3 and 4 years, blue and white and red and white percale; price, \$1.39.

No. 576. Misses' Double Cape, double texture Mackintosh, black and navy; price, \$3.75, 4.93. Single texture in fancy prints, single cape; price, \$1.98, 2.98.

No. 572. Sailor Suit of Percale, trimmed on collar, cuffs with wide and narrow braid. Size 4, 6, 8, 10, 12 14 years. Price, \$2.00, \$2.50, \$3.00, \$3.50, \$4.00, \$4.50.

No. 574. White Lawn Dress, tucked yoke, full ruffle over shoulder, edged with deep embroidery. Size 6, 8, 10, 12, 14 years. Price, \$3.98, \$4.50, \$5.00, \$5.50, \$6.00

No. 576. Double Breasted Reefer, combination sailor collar and straps, white soutache braid and small pearl buttons, belt across back, sizes 4 to 14 years; price, \$6.75.

No. 578. Dress of All Wool Cashmere, round yoke trimmed with silk and tinsel braid, fancy cape with three points in front, fastened by bultons, navy, green, red and cadet, sizes 4 to 14; price \$3.98.

No. 580. Reefer, all wool fancy mixtures, star shape collar, epaulets over-shoulder, in combination colors, finished with broad and narrow silk braid, sizes 4 to 14 years; price, \$5.98.

No. 582. Double Breasted Reefer, deep sailor collar trimmed with four rows of braid, cape lined, brass buttons, blue, red, tan and green, sizes 4 to 14 years; price, \$3.75.

No. 584. Bicycle Suit of Homespon Mixtures, full circular skirt, blouse waist in front, reveres, belt and cuffs of contrasting color, sizes 14, 16 and 18 years; price, \$9.98.

No. 586. Two-pieced Sailor Suit, of all wool flaonel trimmed with fancy braid, navy and red. Size 4 6 8 10 12 14 years. Price, \$2.98, \$3.50, \$4.00, \$4.50, \$5.00, \$5.50.

No. 588. Misses' Suit, in grey and brown mixtures, fly front jacket, double stitched seams, full skirt, percaline lined and velveteen bound, sizes 14, 15 and 18; price, \$5.98.

No. 590. Gingham Dress, in stripes and plaids, combination colored chambray yoke, trimmed with efeather stitched braid and embroidery, all sizes 4 to 14 years; price, \$1.39.

No. 592. White Lawn Dress, blouse front pointed ruffle over shoulders, trimmed with insertion and embroidery, satin ribbon collar, finished with bow, sizes 4 to 14 years; price, \$4.25.

No 626. Ladies' Straw Hat trimmed with flowers, velvet, ornament and chiffon, all colors; prices from \$11.48 to \$15.48.