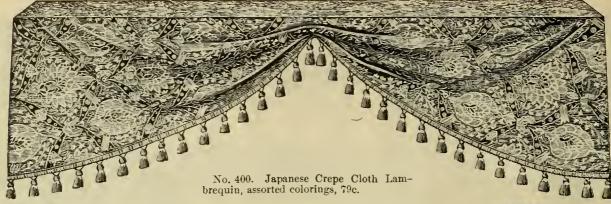

tation Torchon Lace, ¾ inch wide, 4c per yard; 1½ inches wide, 5c per yard; 1½ inches wide, 7c per yard; 2¾ inches wide, 9c per yard; insert on to match, 1½ inches wide, 6c per yard.



No. 314. Imitation Torchon Lace, 1% inches wide, 4c per yard; 2¼ inches wide, 5c per yard; 2¾ inches wide, 7c per yard; 3½ inches wide, 9c per yard; insertion to match, 1¾ inches wide, 5c per yard.



No. 320. Torchon Lace, assorted patterns, 3% inches wide, 21c per yard



No. 326. Imitation Torchon Lace, 1½ inches wide, 4c per yard; 1½ inches wide, 5c per yard; 2½ inches wide, 7c per yard; 3½ inches wide, 9c per yard; 4½ inches wide, 11c per yard; insertion to match, 1½ inches wide, 6c per yard.



No. 330. Renaissance Lace, assorted patterns, 3% inches wide, 49c per yard.

## LAMBREQUINS, TIDIES & ETC.





No. 462. Lawn Bureau Set, lace, trimmed with ribbon bows, assorted color linings, \$1,75



No. 404. Folding Work Basket of flowere! denim, three pockets and pin cushion, 50c.



No. 406 Renaissance Doylies.

#### RENAISSANCE DOYLIES.

No. 406.—
—Round.—
6 in. 8 in.
39c 65c
12 in. 16 in.
\$1.00 \$1 69
20 in. 24 in.
\$2.48 \$3.50

Square... 8x13 in.14x22 in. 65c \$1.00 85c \$1.75 16 in. 20 in. 20x27 in.20x36 in \$1.75 \$2.45 \$3.50 \$4.98 24 in. \$4.50 \$6.69

No. 408,—
Round,—
6 in, 8 in,
480 59c.
12 in, 16 in,
98c \$1.85
20 in, 24 in,
\$2.50 \$3.50

Square.— Oblong.—
6 in. 8 in. 20x27 in.20x36 in.
45c 65o \$4 65 \$5.65
12 in. 16 in. 20x45 in.20x54 in.
\$1.25 \$2.50 \$6.98 \$8.25



No. 408.





No. 412. Japanese Crepe Cloth Head Rest, gold tinsel effect, assorted colors, 45c.

# TABL