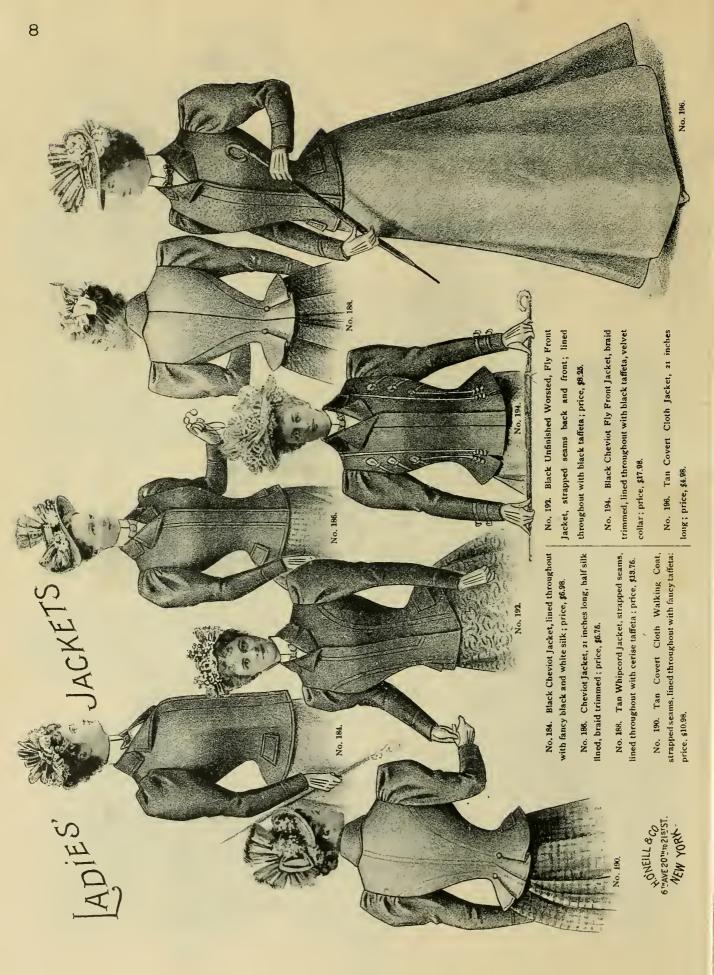

Digitized by the Internet Archive in 2011 with funding from Lyrasis Members and Sloan Foundation

COPYRIGHTED 1898 BY H. O'NEILL & CO.

No. 106. Tan Whipcord, blouse lined with colored taffetas, trimmed with braid and steel buckles; price, \$18.00.