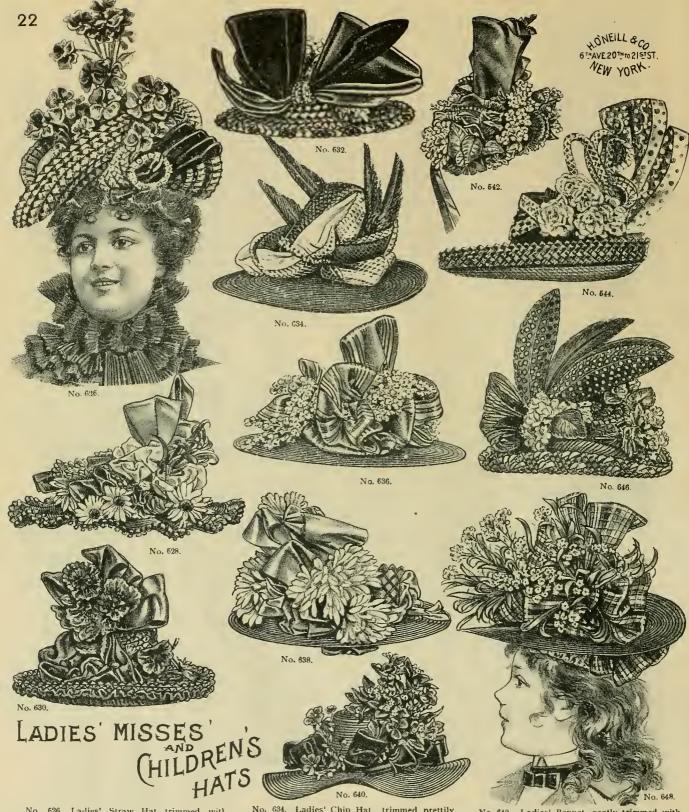

No. 592. White Lawn Dress, blouse front pointed ruffle over shoulders, trimmed with insertion and embroidery, satin ribbon collar, finished with bow, sizes 4 to 14 years; price, \$4.25.

No 626. Ladies' Straw Hat trimmed with flowers, velvet, ornament and chiffon, all colors; prices from \$11.48 to \$15.48.

No. 628, Child's Fancy Straw Flat, prettily trimmed in plain or fancy ribbon and flowers, all colors; prices from \$5.75 to \$6.48.

No. 630. Misses' High Crown Pancy Straw Braid, faced with chiffon and trimmed very stylishly with taffeta ribbon and flowers, all colors; prices from \$5.25 to \$7.98.

No. 632. Ladies' Short-back Sailor, stylish trimming of velvet, flowers and rhinestone ornament, all colors; prices from \$6.48 to \$9.75.

No. 634. Ladies' Chip Hat, trimmed prettily with silk, net wings, steel ornaments and flowers, all colors; prices from \$7.46 to \$9.48.

No. 686. Milan or Chip Flat, with plain or fancy ribbon, all colors; prices from \$5.26 to \$8.98.

"No. 698, Misses' Medium Crown Milan Braid, trimmed with fancy braid, satin ribbon and flowers, all colors; prices from \$5.48 to \$7.50.

No. 640. Child's High Crown Milan or Chip, prettily trimmed with narrow velvet or satin ribbon or flowers or quills, all colors; prices from \$4.25 to \$5.75.

No. 642. Ladies' Bonnet, neatly trimmed with satin ribbon, flowers and foliage, all colors; prices from \$5.98 to \$8.75.

No. 644. Ladies' Turban, jauntily trimmed with straw braid, velvet, flowers and spangled quills, all colors; prices from \$5.98 to \$8.48.

No. 646. Ladies' Walking Hat, stylish trimming of net, flower, spangled quills and foliage, all colors; prices from \$9.98 to \$12.76.

No. 648. Misses' Milan Straw, with roman striped ribbon and flowers, all colors; prices from \$4.98 to \$6.98.

No. 662. Ladies' Fancy Braid Bonnet in all colors; price, \$1.46; also in milan, price, \$1.25.