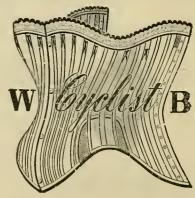

rded bust, two side steels, gray or white, 18 to 30 inches, \$2.25.



No. 154. C. P. Corset, Fine French Sateen, silk fanned, drab, white and black, 18 to 30 inches, \$2.75.



No. 160. Her Majesty's Corset, jean, white or drab, also black sateen, 19 to 30 inches, \$2.75; 31 to 33 inches, \$2.00; 34 to 36 inches. \$3.25. Black, heavy sateen, 19 to 30 inches, \$4.00; 31 to 33 inches, \$4.50; 34 to 36 inches, \$5.00. Take measure tightly around the waist, and order corset two inches smaller than this measurement.



No. 162. C. P. French Sewed, Fine Freuch Coutil Corset, extra length, five hooks, spoon steels, side steels, white or drab, 18 to 36 inches, \$3.25; in black sateen, \$4.75.



No. 166, C. P. Sateen Corset, long waist, in white and drab, 18 to 30 inches, \$3.50; black, \$3.75.





No. 156. Long Waist Corset, beautiful and shapely, long, medium; also in short waist, with straight or spoon front steels in plain and fancy materials, \$4.50 to \$7.50.



No. 168. W. B. Cyclist Corset, white, drab and black, 18 to 30 inches, \$1.25.

### CORSETS.—Continued.



No. 170. P. N. Corset of Sateen, extra long waist, cork steel protector, in white and drab \$1 00; black, \$1 25; in contil sateen strip, 18 to 26 inches, \$1.50.



No. 176. French Coutil Corset, with sateen strips, heavy boned bust, long waist, sizes, 18 to 27 inches, white, drab or black, \$150; well boned, medium, in drab or white, 18 to 30 inches, \$1.25; ventilating, medium, long waist, \$1.00.



No. 182. Dr. Warner's Health Corset, with Coraline, white or drab, 18 to 30 inches, \$1.25; in black, long, \