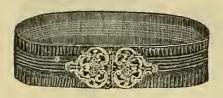

Pocket Bag with Belt, to be worn under dress for carrying jewels or money, chamois leather, silk lined, \$1.89.



No. 264. Large Size Heavy Gros Grain Shopping Bag, gate extension, \$2.29.



No. 266, Grain Leather Chatelaine Bag, \$1.25; real seal, \$1.75.



No 268. Grain Leather Writing Tablet, leather lined, fully fitted, \$2 50; real seal, \$3.75.



No. 270. Grain Leather Writing Tablet, leather lined, \$1 25; real seal, \$1.98; alligator, \$2.75.



No. 272. Real Alligator Leather Writing Tablet, leather lined, \$2.75.

## BELTS AND BUCKLES.



No 274. Jewelled Metal Girdle, Gilt or Oxydized, 1¼ inches, \$2.19.



No. 276. Oxydized Metal Girdle, jewelled with emeralds 11/2 inches wide, \$1.19.



No. 278. Oxydized or Gilt Metal Girdle with jewel and buckle, 1 ½ inches wide, 98c.



No. 280. Fancy Black Silk Elastic Belt, enamelled buckle, 2 inches wide, \$1.00.



No. 282. Jewelled Metal Girdle on Silk Velvet Ribbon, 11/2 inches wide, in oxydized or gilt, \$2.48.



No. 284. Jewelled Spring Bag Top, in oxydized or gold, 98c.



No 286. Gilt or Oxydized Enamelled Metal Girdle, 11/8 inches wide, \$1.98.



No. 288. Gilt Metal Military Girdle, made of assorted military buttons, 49c.



No. 290. Oxydized Metal Girdle, turquoise jewelled, 11/2 inches wide, 98c.



No. 294. Jewelled Metal Girdle on Silk Velvet Ribbon, 11/2 inches wide, oxydized or gilt, \$1.98



No 296. Jewelled Metal Girdle on Silk Velvet Ribbon, in oxydized or gilt, 11/2 inches wide, \$2.69.



No. 292. Oxydized or Gilt Metal Girdle, 6 assorted jewels, 1 inch wide, \$2.25.



No. 300. Gold Plated Belt