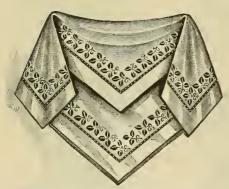

insook Day Dress, fancy yoke Flannel Skirts, silk stiched, 79c. Flannel Skirts, silk embroidered Barrow Coats, 49c Flannel Bands, 18c. Cambric Skirts, hem and insertion, 49c. Cambric Skirt, tucks and embroidery, Fine Nainsook Dress Cashmere Shirts, 49c. Cambric Night Slips, embroidered edge, 39c. Anit Bands, With Straps, 29c. Silk and Wool Shirts, 89c. Bibs, 25c. Bib, lace trimmed Piece Diaper Cloth (linen) Pairs Booties, 25c Flannel Shawl 1.47 1.96 .75 2.49 .39 1.98 .48 .75 .75 Patent Quilt Canfield Stockinet Diaper Infant's Basket of Point d'Esprit, net 89c, Nainsook Day Dresses, fancy yoke, 79c. Nainsook Day Dresses, yoke of tucks and insertion, 98c. 1.58 1 Silk Embroidered Flannel Shawl, 3 Pairs Booties, 20c. 43 Pieces . . . . .

### Flannel Shawls, Infant's Pillow Shams and Afghans.



No. 238. Gilbert Flannel Shawl, deep embroidered hem. \$2.49; less elaborate, \$1.39 and \$1.79; featherstitched hem, 79c.



No. 240. Baby Carriage Pillow Sham, of fine lawn, elaborately trimmed with insertion and ruffle of embroidery, \$1.39; finer, \$1.79, 1.98, 2.75; less elaborate, 59c., 79c., 98c.



No. 242. Gilbert Flannel Shawl, elaborately embroldered with silk, 98c.; finer, \$1.39, 1.79, 2.75, 3 98, scolloped edge, 98c., \$1.39.



No. 246 Pique Afghan, elaborately trimmed with embroidery and ribbon bow, \$2.59; less elaborate, \$1.98; finer, \$2.98, 3.98, 4.98, 6.98.



No. 244. Infants' Worsted Afghan, feather stitched with silk, and drawn with ribbon, in white, pink or blue, \$2.39; less elaborate, \$1.79.



248. Infants Afgban, of blanket cloth, embroidered with silk, \$1