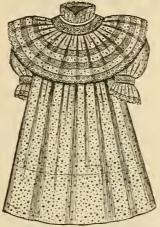

No. 562. Gingham Dress with plain colored yoke, trimmed with braid, full blouse front, sizes 4 to 14 years; price, \$1.25.

No. 564. Pique Eton Suit, jacket trimmed with insertion, embroidery and ribbon, gored skurt, Sizes 4, 6, 8, 10, 12, 14 years. Price, \$4.98, 6.50, 6.60, 6.60, 7.00, 7.50.