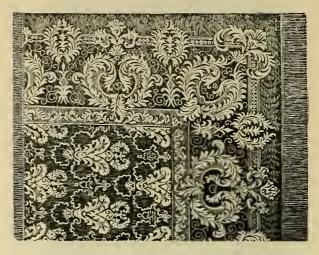

on, nile and Coloredo, \$3.88 per pair



No. 862. Curtain Ecru ground, with colored cross stripes, 43 inches wide, 3 yards long, blue gold, rose, terra cotta and nile \$1.55 per pair.



No. 860. Rich Derby Portieres, 50 Inches wide, 3¼ yards long, including fringe, in colors, combination blue, nile, rose, green, Colorado, old red, \$2.98 per pair.



No. 864. Curtain Ecru, snowflake and crepe ground, colored cross stripes intermixed with silk, in colors of gold, blue, rose, terra cotta, olive, 45 inches wide, 3¼ yards long, \$2 69 per pair.

# TABLE COVERS, ART SQUARES, RUGS AND MATTINGS.



No. 866. Reversible Tapestry Table Cover, fine quality, rich colorings, size 8x4, \$2.44; size 10x4, \$2.94; size 12x4, \$3.34. Also Chenille Table Covers, sizes 4x4, 65c; 6x4, \$1.35; 8x4, \$1.85.



No. 868. Kensiugton All-Wooi Ingrain Art Square, best quality, reversible, colors, two toned reds, green and oak, olive and green, dark blue, delph blue, wood colors, 3x2 yards, \$3.94; 3x2½ yards, \$4.94; 3½ x 2½ yards, \$5.84; 3x3 yards, \$5.94; 3x3½ yards, \$6.94; 3x4 yards, \$7.94; 3x4½ yards \$8.94; 3x5 yards, \$9.94; 4x4 yards, \$10.74; 4x5 yards, \$13.34.







#### SMYRNA RUGS.

Best Quality Smyrna Rugs, select designs and colorings, reversible.—

| No. 9 18x34 inches       | \$1.18 |
|--------------------------|--------|
| No. 8                    | 1.68   |
| No. 7 26x54 inches       | 2.48   |
| No. 630x60 inches        | 2.94   |
| No. 5 36x72 inches       | 4 19   |
| No. 4 4x7 feet           | 7.25   |
| No. 3 6x9 feet           |        |
| No. 2 7 foot 6x10 foot 6 | 23 9