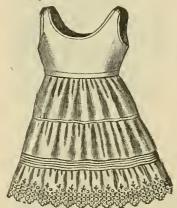

No. 550. Reefer in blue, brown and green mixtures, Empire back, yoke and epaulets of combination cloth trimmed with fancy braid and small buckles, sizes 4 to 14 years; price, \$2.75.

No. 552. Lawn Dress, ruffle front and back, edged with lace, sizes 4 to 14 years, all colors; price, 75c.