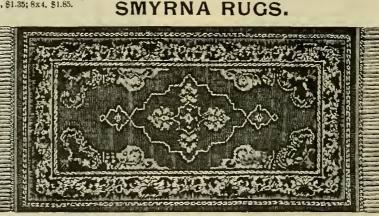

n Ecru, snowflake and crepe ground, colored cross stripes intermixed with silk, in colors of gold, blue, rose, terra cotta, olive, 45 inches wide, 3¼ yards long, \$2 69 per pair.

# TABLE COVERS, ART SQUARES, RUGS AND MATTINGS.



No. 866. Reversible Tapestry Table Cover, fine quality, rich colorings, size 8x4, \$2.44; size 10x4, \$2.94; size 12x4, \$3.34. Also Chenille Table Covers, sizes 4x4, 65c; 6x4, \$1.35; 8x4, \$1.85.



No. 868. Kensiugton All-Wooi Ingrain Art Square, best quality, reversible, colors, two toned reds, green and oak, olive and green, dark blue, delph blue, wood colors, 3x2 yards, \$3.94; 3x2½ yards, \$4.94; 3½ x 2½ yards, \$5.84; 3x3 yards, \$5.94; 3x3½ yards, \$6.94; 3x4 yards, \$7.94; 3x4½ yards \$8.94; 3x5 yards, \$9.94; 4x4 yards, \$10.74; 4x5 yards, \$13.34.







#### SMYRNA RUGS.

Best Quality Smyrna Rugs, select designs and colorings, reversible.—

| No. 9 18x34 inches       | \$1.18 |
|--------------------------|--------|
| No. 8                    | 1.68   |
| No. 7 26x54 inches       | 2.48   |
| No. 630x60 inches        | 2.94   |
| No. 5 36x72 inches       | 4 19   |
| No. 4 4x7 feet           | 7.25   |
| No. 3 6x9 feet           |        |
| No. 2 7 foot 6x10 foot 6 | 23 98  |
| No.1                     | 32.48  |

Second Quality Smyrna Rugs, choice designs and colorings, reversible.-

| No 18 84c                |
|--------------------------|
| No. 17\$1.19             |
| No. 16 54x26 inches 1.68 |
| No. 15 1 98              |
| No. 14 72x36 inches 2.98 |
| No. 13 7x4 feet 4.98     |
| No. 12                   |
| No. 11 10½x7½ feet 1