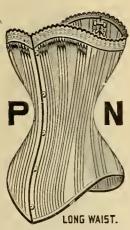

inches, \$2.00; 34 to 36 inches. \$3.25. Black, heavy sateen, 19 to 30 inches, \$4.00; 31 to 33 inches, \$4.50; 34 to 36 inches, \$5.00. Take measure tightly around the waist, and order corset two inches smaller than this measurement.



No. 162. C. P. French Sewed, Fine Freuch Coutil Corset, extra length, five hooks, spoon steels, side steels, white or drab, 18 to 36 inches, \$3.25; in black sateen, \$4.75.



No. 166, C. P. Sateen Corset, long waist, in white and drab, 18 to 30 inches, \$3.50; black, \$3.75.





No. 156. Long Waist Corset, beautiful and shapely, long, medium; also in short waist, with straight or spoon front steels in plain and fancy materials, \$4.50 to \$7.50.



No. 168. W. B. Cyclist Corset, white, drab and black, 18 to 30 inches, \$1.25.

### CORSETS.—Continued.



No. 170. P. N. Corset of Sateen, extra long waist, cork steel protector, in white and drab \$1 00; black, \$1 25; in contil sateen strip, 18 to 26 inches, \$1.50.



No. 176. French Coutil Corset, with sateen strips, heavy boned bust, long waist, sizes, 18 to 27 inches, white, drab or black, \$150; well boned, medium, in drab or white, 18 to 30 inches, \$1.25; ventilating, medium, long waist, \$1.00.



No. 182. Dr. Warner's Health Corset, with Coraline, white or drab, 18 to 30 inches, \$1.25; in black, long, \$1.50; also in a summer corset, \$1.25; also Warner's Dress Form Corset, 18 to 26 inches, \$1.25.



No. 172. Dr. Warner's Fine Sateen Corset white and drab, 18 to 26 inches, \$1.75; black



No. 178. Made of the best quality sateen, high back, extra long waist, heavily boned, size