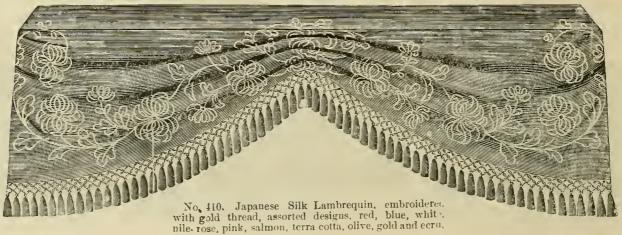

No. 410. Faucy Reefer, sizes 2½ to 7 years, fine serge, colors brown and blue, trimmed with silk soutache braid; price, \$4.98.

No. 412. Sailor Suits, sizes 3 to 12 years, brown, tan and blue linen; price, 98c and \$1.35.