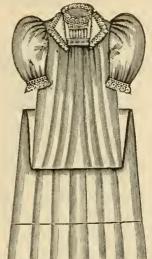

No. 600. Infant's Loog or Short Coat of fine Cbina silk, trimmed with embroidered chiffon; price, \$8.98; less elaborate, price, \$4.98, \$5.98, \$6.98.

No. 602. Child's Empire Reefer of fine pique, elaborately trimmed with embroidery, sizes 1 to 4 years; price, \$3.50. In white, pink and blue.

No. 604. Child's Empire Reefer of cream Bedford cord, neatly trimmed with fancy ribbon and silk braid, sizes 1 to 4 years; price, \$3.98.

No. 606. Long or Short Coat of cream Bedford cord, elaborately embroidered with silk; price, \$5.98; finer, price, \$6.98, \$7.98.

No. 608. Long Coat of cream cashmere, embroidered cape; price, \$2.98; less elaborate, price, \$1.98; finer, \$3.50, \$4.98, \$5.98, \$6.98.

No. 610. Child's Norfolk Jacket of fine cloth trimmed with braid, sizes 2 to 6 years, in cardinal, navy, tan and green; price, \$2,98.

No. 612. Child's Empire Reefer of faucy mixture, deep sailor collar, neatly trimmed with braid, sizes 2 to 4 years, price, \$3.75.

No. 614. Long Coat of cream Bedford cord-neatly trimmed with fancy ribbon and silk braid; price, \$3.98; more elaborate, price, \$4.98.

No. 616. Child's Reefer of fine clotb, neatly trimmed with braid, sizes 2 to 5 years, in cardinal, navy, goblin and green; price, \$1,98; plainer; price, 98c.
No. 618. Short or Long Coat of cream China silk, neatly trimmed with silk braid; price, \$6.50.
No. 620. Child's Blouse Coat of cream Bedford cord, neatly trimmed with silk braid, sizes 2 and 9 years; price, \$6.98.
No. 622. Short or Long Coat of fine pique, elah-crately trimmed with embroidery in white, pink and blue; price, \$5.98; plainer, \$3.98.
No. 624. Short Coat of cream Bedford cord, neatly trimmed with fancy braid, sizes 6 months to 3 years; price, \$2.69.